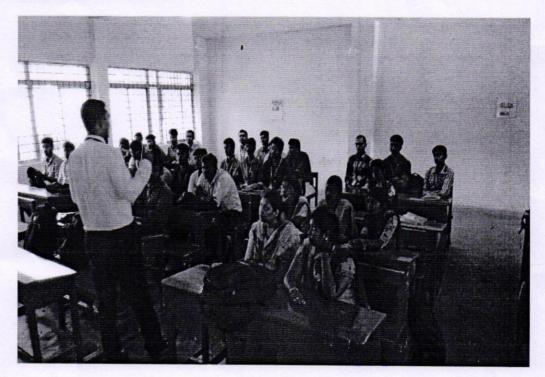

# CIRCULAR SCHOOL OF ELECTRICAL ENGINEERING

Date: 6.9.17

A value added course on "Course on smart Electric Grid" is planned by the School of Electrical Engineering on 26.09.2017. In this regard, students are instructed to give their willingness and confirm their participation to their respective class in charge before 21.9.2017. Course commences on 26.9.17 and it would be conducted for three days (26.9.2017, 27.9.2017& 28.9.2017) from 8.00 AM to 6.00 P.M.

#### **SCHOOL OF ELECTRICAL ENGINEERING**

Course on smart Electric Grid dated on 26.09.2017, 27.09.2017 and 28.09.2017 conducted by school of Electrical Engineering