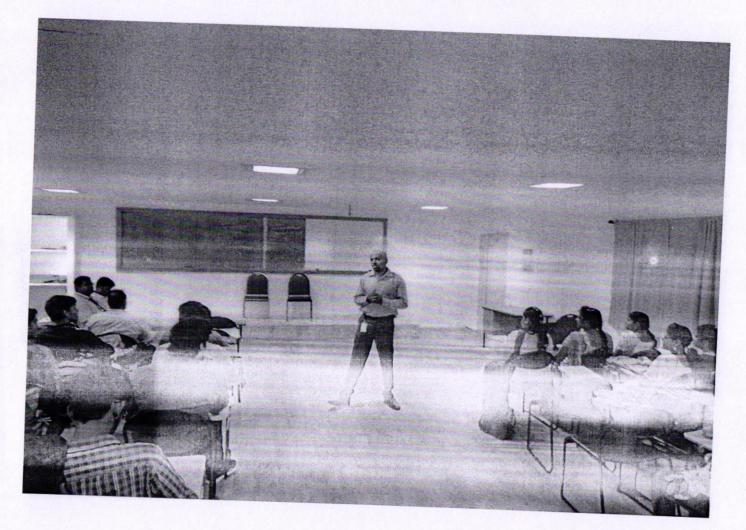

### Sub: Organising Value-added Course: Program on General Studies- reg.,

With reference to the above mentioned subject, it is to bring it to your notice that School of Management Studies & Commerce, Bharath Institute of Higher Education & Research is organising "Value added course: Program on general studies". The Course content and registration form is enclosed below.

Dr. S. Praveen Kumar HEAD OF THE DEPARTMENT

Value Added Course: General Studies on 07/07/2017