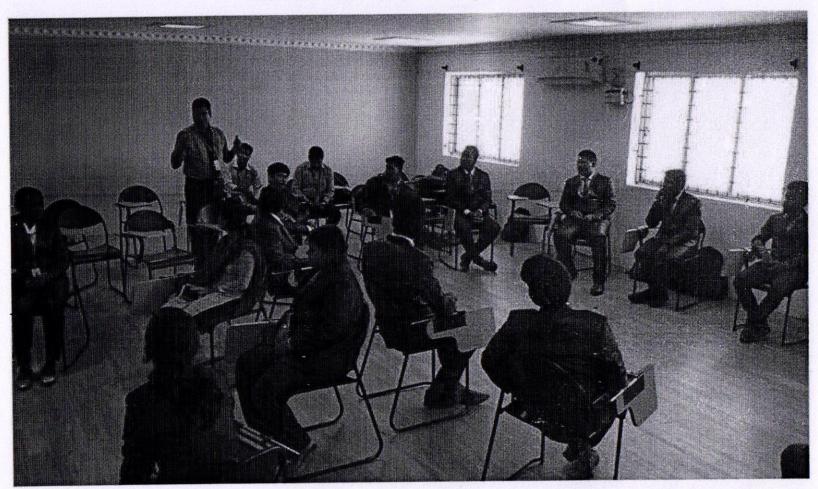

Please give Suggestion for the improvement of the course:

Weakness of the course: Session length too long

Strength of the course:

\*\*\* Thank you \*\*\*

Value added Course: Personal Grooming on 08/08/2017