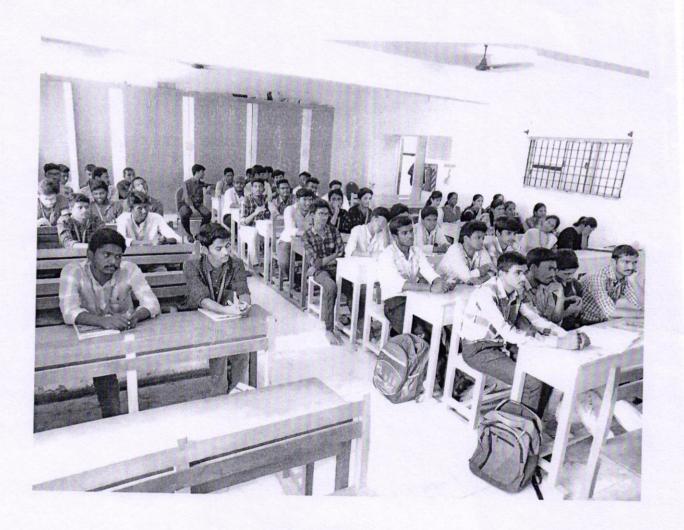

Student Signature

Course on Hands on Training using Cadence for Digital Ic Design dated on 04.07.2018 conducted by school of Electrical Engineering