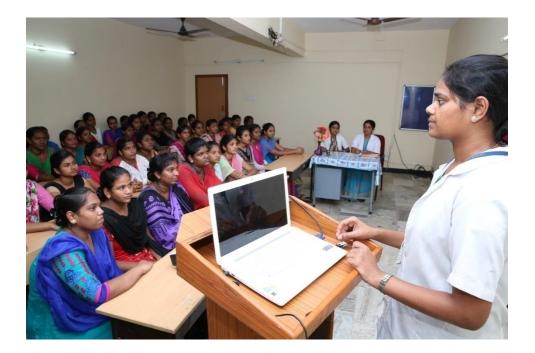

# VALUE ADDED COURSE ON PSYCHIATRIC REHABILIATAION

Department of Psychiatric Nursing, school of Nursing, offered a Value added Course **on Psychiatric Rehabiliataion** from 04/03/2019 -25/03/2019, for a period of 3 weeks. The participants actively intereacted with the speakers