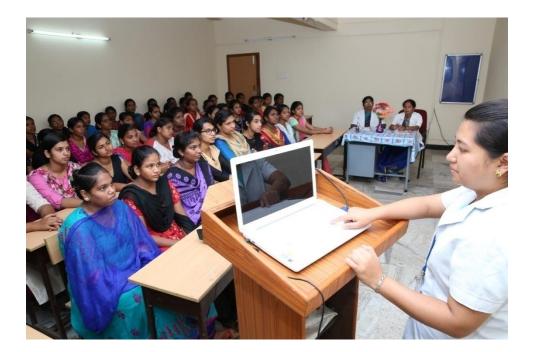

# VALUE ADDED COURSE ON PSYCHIATRIC REHABILIATAION

Department of Psychiatric Nursing, school of Nursing, offered a Value added Course **on Psychiatric Rehabiliataion** from 04/03/2019 -25/03/2019, for a period of 3 weeks. The participants actively intereacted with the speakers