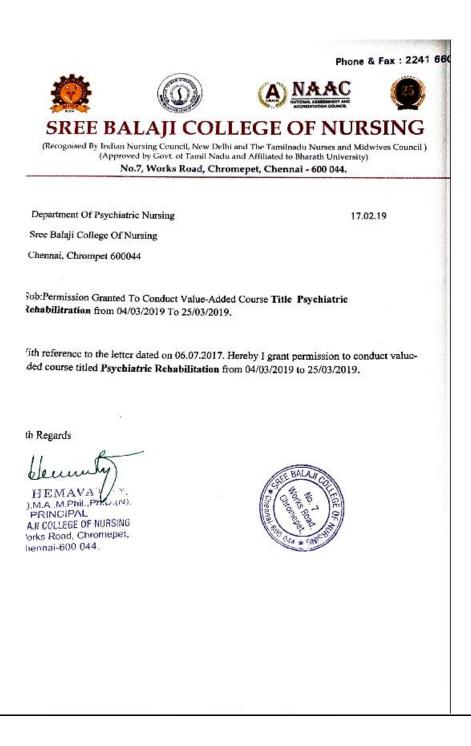

Principal Subject Expert HOD

Phone & Fax : 2241 6605 NAAC SREE BALAJI COLLEGE OF NURSING Recognised By Indian Nursing Council, New Delhi and The Tamilnadu Nurses and Midwives Council ) approved by Govt. of Tamil Nadu and Affiliated to Bharath Institute of Higher Education and Research) No.7, Works Road, Chromepet, Chennai - 600 044. Date : 20/02/2019 Circular he Department of, Psychiatric Nursing, is scheduled to Conduct a value-added course titled sychiatric Rehabilitration From 04/03/2019 To 25/03/2019. Participants Can Approach spartment of Psychiatric Nursing for registration × D IPAL Dr. V. HEMAVA `F M.Sc.(N),M.A.,M.Phil., h.D. PRINCIPAL SREE BALAJI COLLEGE OF NURS No. 7. Works Road, Chrome Chennai-600 044. AJI