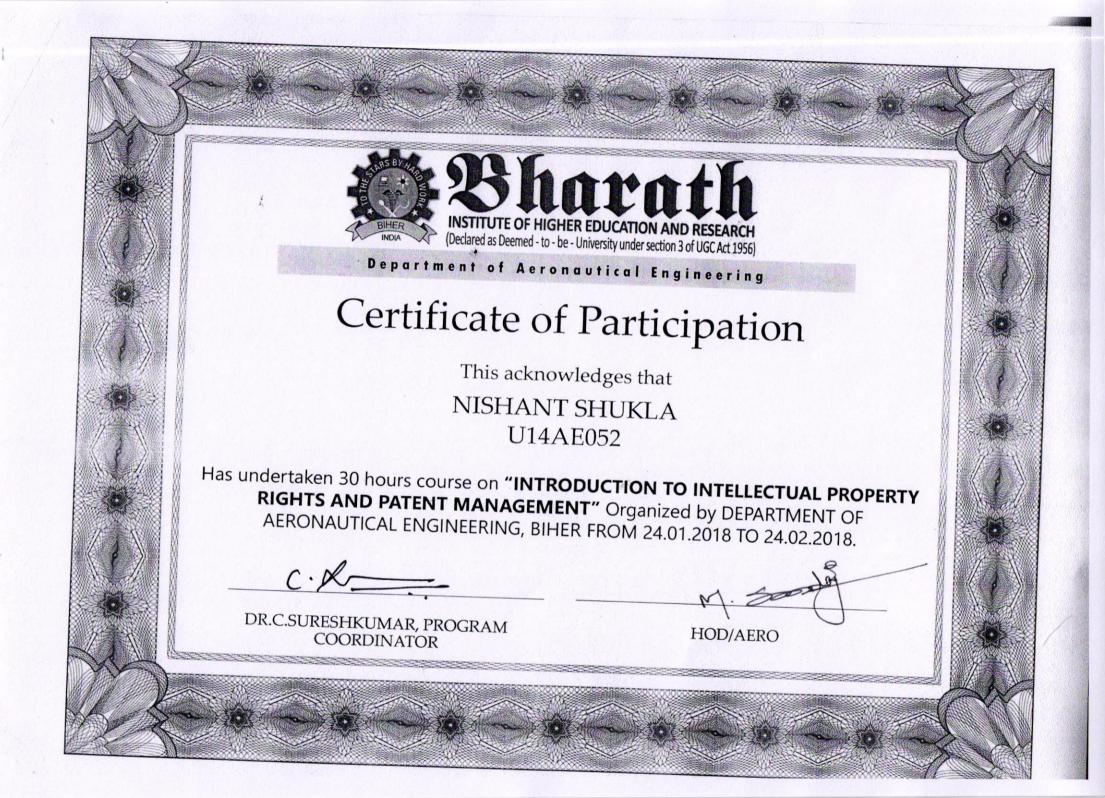

#### List of students Registered on 24.01.2018

| List of students Registered on 24.01.2018 |          |                               |  |  |
|-------------------------------------------|----------|-------------------------------|--|--|
| SNO                                       | Reg NO   | Name of the Student           |  |  |
| 1                                         | U14AE009 | ANNAPAREDDY NAGA SAI SRINIVAS |  |  |
| 2                                         |          | BONALA KAMSALA RAGHAVENDRA    |  |  |
| 3                                         | U14AE034 | JOHNMETHUSALA E               |  |  |
| 4                                         | U14AE051 | NAVEEN KUMAR P                |  |  |
| 5                                         | U14AE052 | NISHANT SHUKLA                |  |  |
| 6                                         | U14AE054 | PALAKADA BHAVANA              |  |  |
| 7                                         | U14AE057 | PODILAPU RAJA SEKHAR          |  |  |
| 8                                         | U14AE060 | PRATHAP L                     |  |  |
| 9                                         | U14AE061 | PUSHPENDU GHOSH               |  |  |
| 10                                        | U14AE062 | R.RAJESH                      |  |  |
| 11                                        | U14AE067 | B.SATHISH KUMAR               |  |  |
| 12                                        | U14AE068 | SATHIYA SEELAN.E              |  |  |
| 13                                        | U14AE071 | SELVAGANAPATHY R              |  |  |
| 14                                        | U14AE072 | SHAIK KHADER SHARIEF          |  |  |
| 15                                        | U14AE073 | SHANISH KUMAR                 |  |  |
| 16                                        | U14AE081 | TANDRA ARJUN KUMAR            |  |  |
| 17                                        | U14CS003 | ABDUL RAHIM.M                 |  |  |
| 18                                        | U14CS007 | ABHISHEK MANDURI              |  |  |
| 19                                        | U14CS009 | AKASH CHANDRA AMBASTHA        |  |  |
| 20                                        | U14CS020 | ARAVIND RAJ.M                 |  |  |
| 21                                        | U14CS055 | GOTTIPATI KARTHIK             |  |  |
| 22                                        | U14CS071 | KARTIK YADAV                  |  |  |
| 23                                        | U14CS102 | MOHAMMED AABID                |  |  |
| 24                                        | U14CS107 | MUGUNTHANATHAN.G              |  |  |
| 25                                        | U14CS108 | MURALI .S                     |  |  |
| 26                                        | U14MT004 | ARULSELVAN.A                  |  |  |
| 27                                        | U14MT010 | HARISH .K                     |  |  |
| 28                                        | U14EC018 | BANKIM CHANDRA BHARTI         |  |  |
| 29                                        | U14EC024 | CHANDRALEKA.K                 |  |  |
| 30                                        | U14EC062 | KATIPELLI JEEVAN REDDY        |  |  |