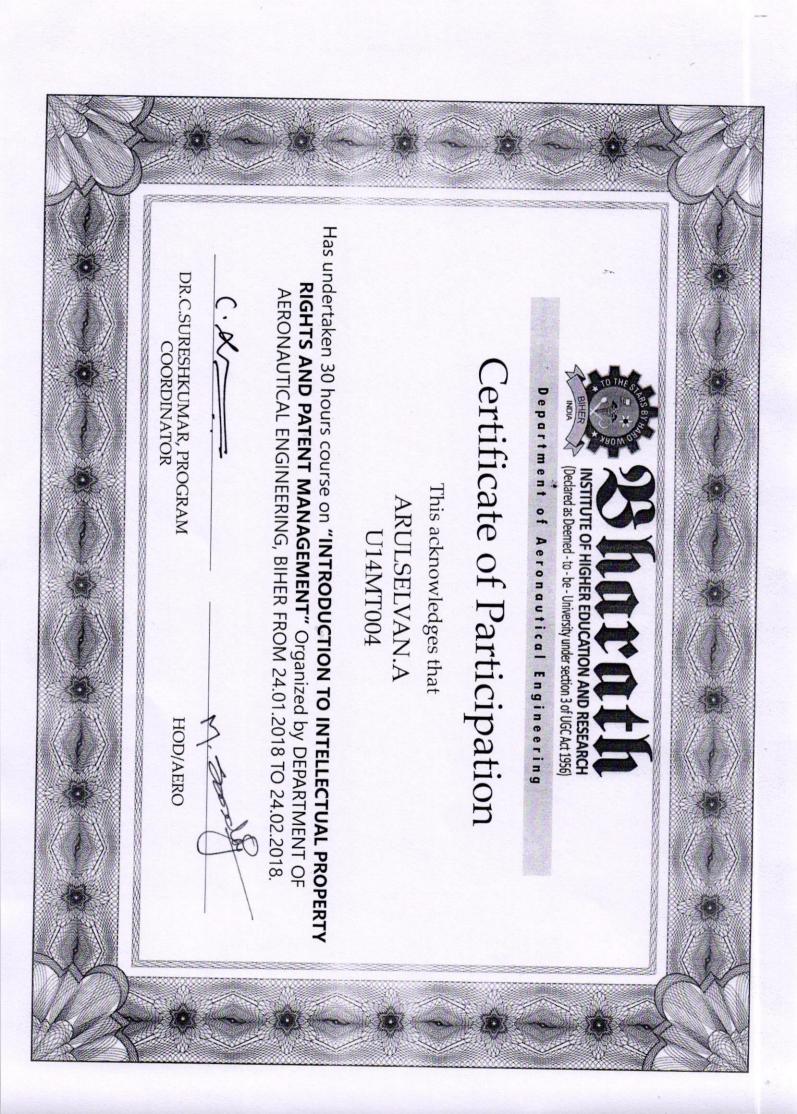

#### Introduction to Intellectual Rights and Patent Management

#### List of students Registered on 24.01.2018

| List of students Registered on 24.01.2018 |          |                               |  |  |
|-------------------------------------------|----------|-------------------------------|--|--|
| SNO                                       | Reg NO   | Name of the Student           |  |  |
| 1                                         | U14AE009 | ANNAPAREDDY NAGA SAI SRINIVAS |  |  |
| 2                                         |          | BONALA KAMSALA RAGHAVENDRA    |  |  |
| 3                                         | U14AE034 | JOHNMETHUSALA E               |  |  |
| 4                                         | U14AE051 | NAVEEN KUMAR P                |  |  |
| 5                                         | U14AE052 | NISHANT SHUKLA                |  |  |
| 6                                         | U14AE054 | PALAKADA BHAVANA              |  |  |
| 7                                         | U14AE057 | PODILAPU RAJA SEKHAR          |  |  |
| 8                                         | U14AE060 | PRATHAP L                     |  |  |
| 9                                         | U14AE061 | PUSHPENDU GHOSH               |  |  |
| 10                                        | U14AE062 | R.RAJESH                      |  |  |
| 11                                        | U14AE067 | B.SATHISH KUMAR               |  |  |
| 12                                        | U14AE068 | SATHIYA SEELAN.E              |  |  |
| 13                                        | U14AE071 | SELVAGANAPATHY R              |  |  |
| 14                                        | U14AE072 | SHAIK KHADER SHARIEF          |  |  |
| 15                                        | U14AE073 | SHANISH KUMAR                 |  |  |
| 16                                        | U14AE081 | TANDRA ARJUN KUMAR            |  |  |
| 17                                        | U14CS003 | ABDUL RAHIM.M                 |  |  |
| 18                                        | U14CS007 | ABHISHEK MANDURI              |  |  |
| 19                                        | U14CS009 | AKASH CHANDRA AMBASTHA        |  |  |
| 20                                        | U14CS020 | ARAVIND RAJ.M                 |  |  |
| 21                                        | U14CS055 | GOTTIPATI KARTHIK             |  |  |
| 22                                        | U14CS071 | KARTIK YADAV                  |  |  |
| 23                                        | U14CS102 | MOHAMMED AABID                |  |  |
| 24                                        | U14CS107 | MUGUNTHANATHAN.G              |  |  |
| 25                                        | U14CS108 | MURALI .S                     |  |  |
| 26                                        | U14MT004 | ARULSELVAN.A                  |  |  |
| 27                                        | U14MT010 | HARISH .K                     |  |  |
| 28                                        | U14EC018 | BANKIM CHANDRA BHARTI         |  |  |
| 29                                        | U14EC024 | CHANDRALEKA.K                 |  |  |
| 30                                        | U14EC062 | KATIPELLI JEEVAN REDDY        |  |  |