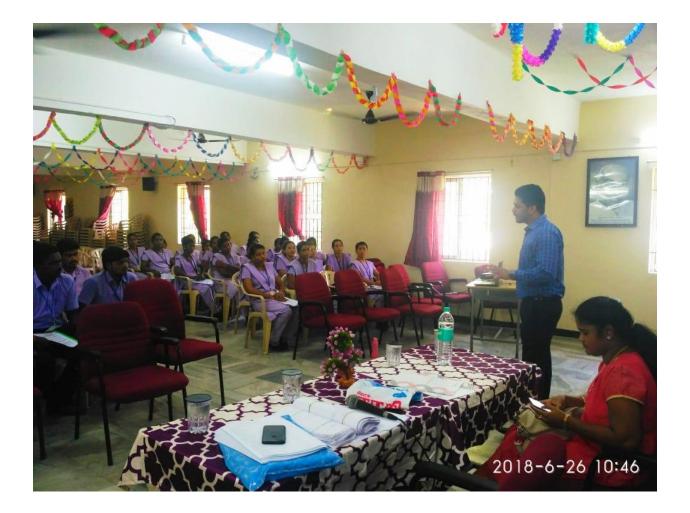

### Human Embryology

88 students has participated in the value added courses on Human Embryology organized by Obstetrics and Gynecological department on 4<sup>th</sup> to 22<sup>nd</sup> Nov 2019.