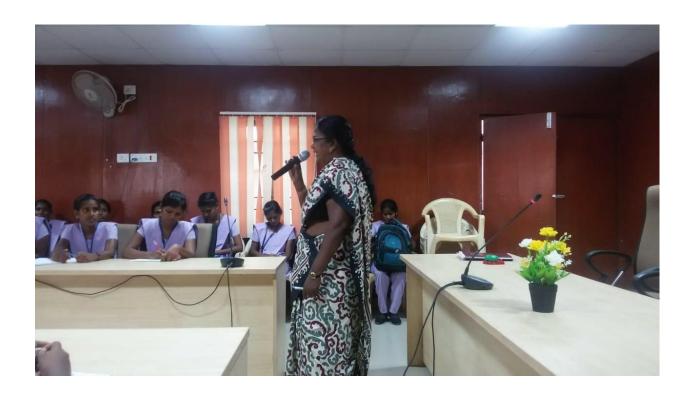

#### Notification for Value added courses offered by college of Nursing

The Department of Obstetrical and gynecological nursing, college of Nursing, is scheduled to offer a Value added Course on Preparation for Good Parenthood from 02/12/2019- 20/12/2019 for a period of 3 weeks. Interested students can approach Mrs. M.Amul Tutor and Course Coordinator, Department of Obstetrical and Gynecological Nursing for registration and for further details on or before 20.09.2019.

# DEPARTMENT OF OBSTETRICS AND GYNAECOLOGICAL NURSING VALUE ADDED COURSE ON PREPARATION FOR GOOD PARENTHOOD 2019-2020