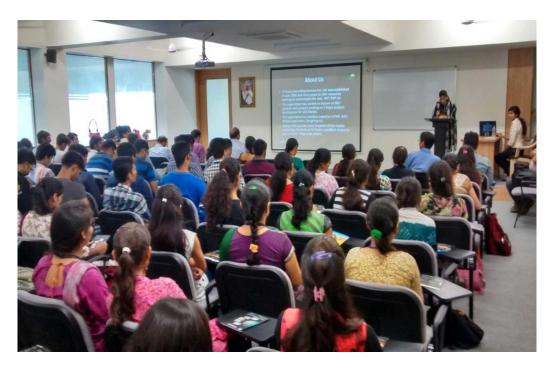

# MEDICAL GENETICS

44 students has participated in the value added courses on Medical Genetics organized by Obstetrics and Gynecological department on 2nd to 20th March 2020.