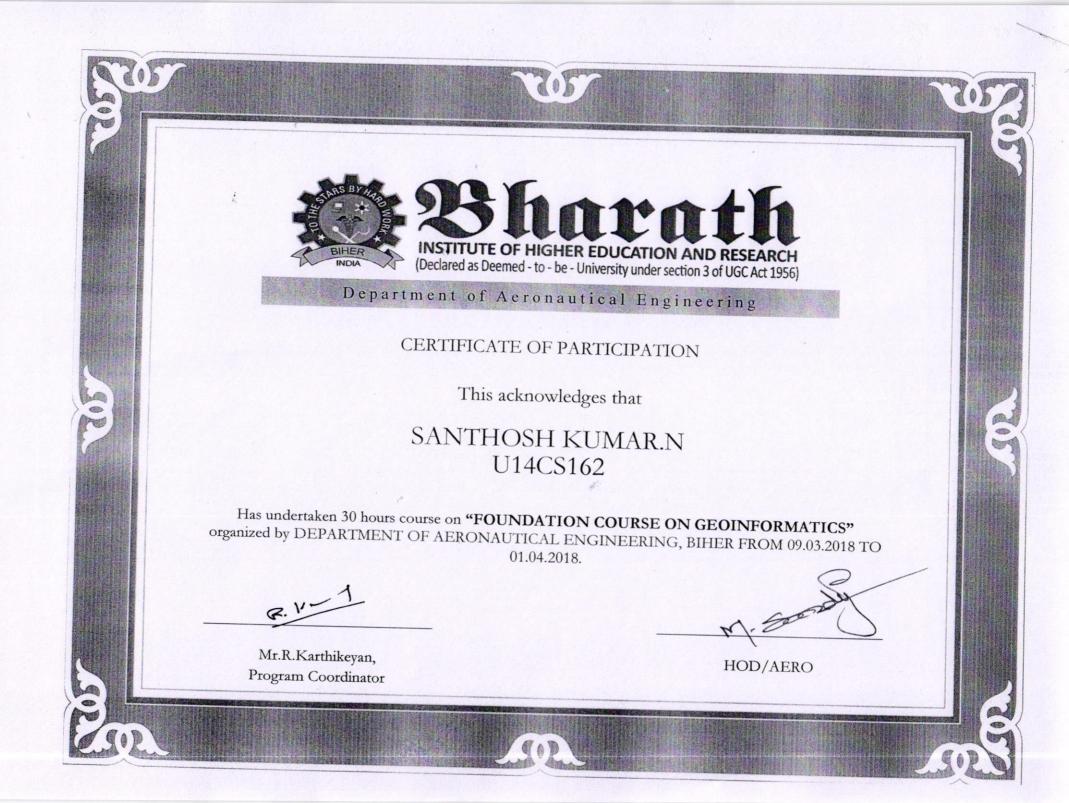

bell and Randolph H. Wynne, "Introduction to Remote Sensing", (5th Ed.), The Guildford Press, New York, 2012       |
| 2 | Lillesand, T.M., Kiefer, R.W. and Chapman, J.W., "Remote Sensing and Image Interpretation", (5th Ed.), John Wiley & Sons, 2007. |
| 3 | Gupta, R. P., "Remote Sensing Geology", 2nd Ed., Springer, 2003.                                                                |
| 4 | Drury, S. A., "Image Interpretation in Geology", 2nd Ed, Allen & Unwin, 1993.                                                   |
| 5 | Cracknell, A.P., "Introduction to Remote Sensing", (2nd Ed.), Tylor & Francis, London, 1991.                                    |
| 6 | Gonzalez, Rafael C. and Richard E. Woods "Digital Image Processing", (3rd Edition) Pearson Education, London.                   |





| Date 1 - 04 - 2018         | ?                            |                    |               |
|----------------------------|------------------------------|--------------------|---------------|
| CourseFour                 | ndafryn Comme on             | Creomfamatics      |               |
| Student Name (optio        | onal) Abdus De               | red                |               |
| Student ID (optional)      | U14.L3.005                   |                    |               |
| a) Helpful and knowled     | geable staff:                |                    |               |
| _                          |                              |                    |               |
| Very satisfied             | Satisfied                    | Somewhat satisfied | Not satisfied |
| b) S