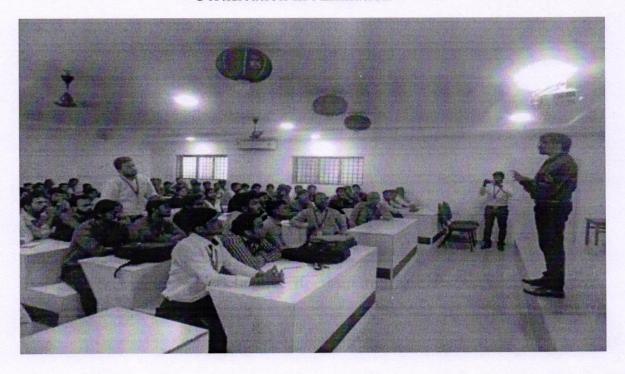

#### **CIRCULAR**

This is to intimate the students that Value Added Program titled "Certification in Animation" is scheduled to be conducted from 25.09.2017. The course will be for a duration of 30 hours and will be conducted during weekends. Further Details can contact the Course Coordinator Mr.A.Syedhaleem. Assistant Professor Department of aeronautical Engineering.