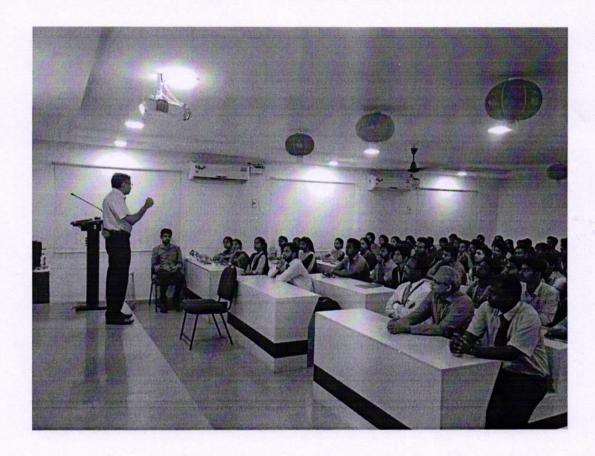

#### **CIRCULAR**

This is to intimate the students that Value Added Program titled "Certification in Animation" is scheduled to be conducted from 25.09.2017. The course will be for a duration of 30 hours and will be conducted during weekends. Further Details can contact the Course Coordinator Mr.A.Syedhaleem. Assistant Professor Department of aeronautical Engineering.