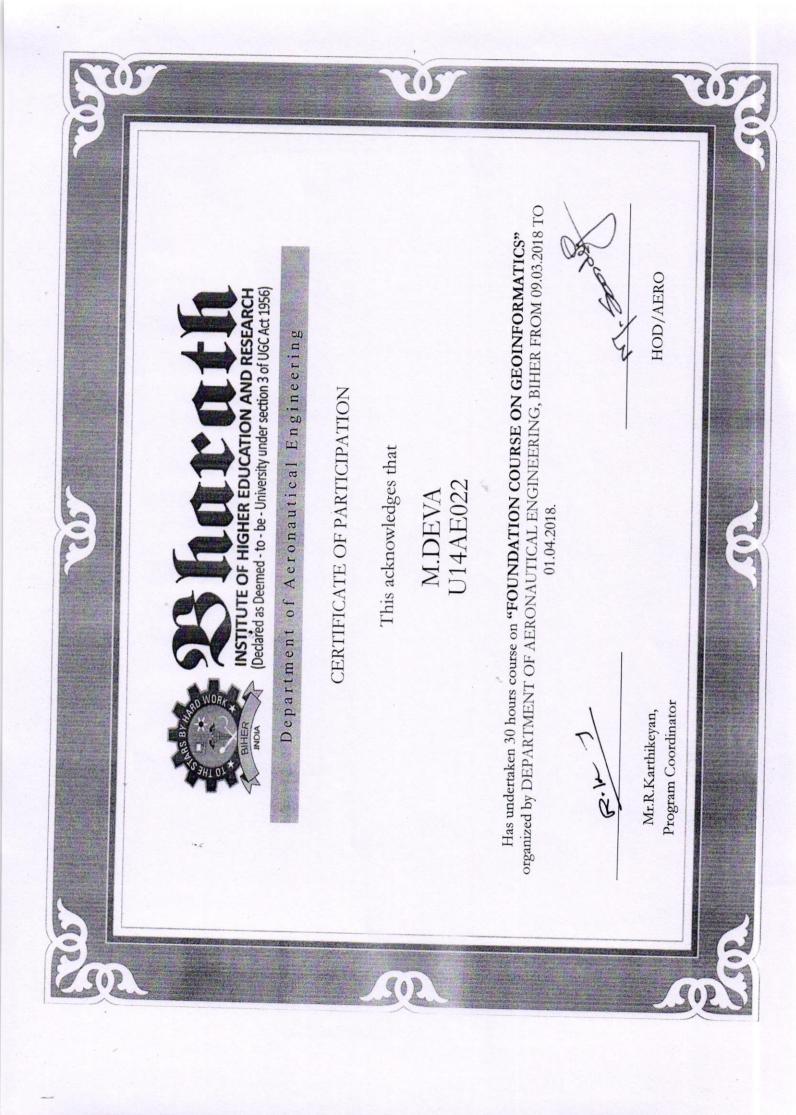

mpbell and Randolph H. Wynne, "Introduction to Remote Sensing", (5th Ed.), The Guildford Press, New York, 2012       |
| 2 | Lillesand, T.M., Kiefer, R.W. and Chapman, J.W., "Remote Sensing and Image Interpretation", (5th Ed.), John Wiley & Sons, 2007. |
| 3 | Gupta, R. P., "Remote Sensing Geology", 2nd Ed., Springer, 2003.                                                                |
| 4 | Drury, S. A., "Image Interpretation in Geology", 2nd Ed, Allen & Unwin, 1993.                                                   |
| 5 | Cracknell, A.P., "Introduction to Remote Sensing", (2nd Ed.), Tylor & Francis, London, 1991.                                    |
| 6 | Gonzalez, Rafael C. and Richard E. Woods "Digital Image Processing", (3rd Edition) Pearson Education, London.                   |





| Date 1 - 04 - 2018         | ?                            |                    |               |
|----------------------------|------------------------------|--------------------|---------------|
| CourseFour                 | ndafryn Comme on             | Creomfamatics      |               |
| Student Name (optio        | onal) Abdus De               | red                |               |
| Student ID (optional)      | U14.L3.005                   |                    |               |
| a) Helpful and knowled     | geable staff:                |                    |               |
| _                          |                              |                    |               |
| Very satisfied             | Satisfied                    | Somewhat satisfied | Not satisfied |
| b)