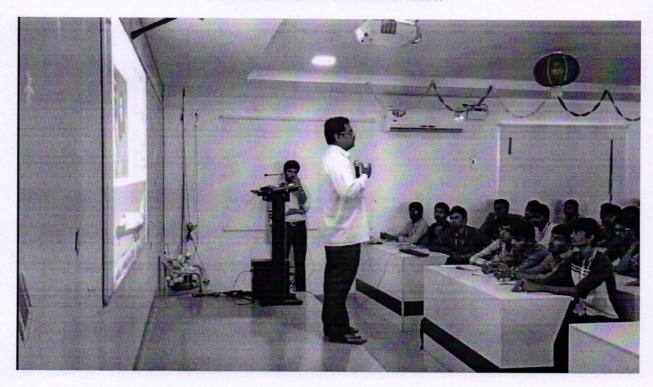

#### **CIRCULAR**

This is to intimate the students that Value Added Program titled "Certification in Animation" is scheduled to be conducted from 25.09.2017. The course will be for a duration of 30 hours and will be conducted during weekends. Further Details can contact the Course Coordinator Mr.A.Syedhaleem. Assistant Professor Department of aeronautical Engineering.