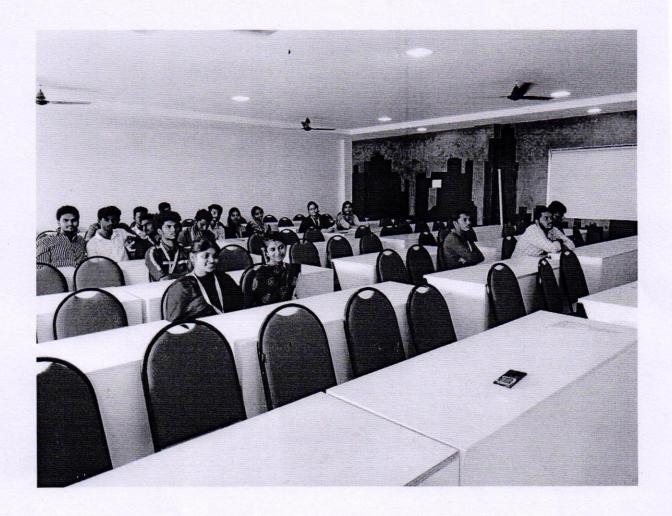

# BARVAC 003 - LEARN THE ART OF CLAY SCULPTING

### **OBJECTIVES**

Students will design and build a mug based on their understanding of structures and mechanisms using clay. They will discover how structures and mechanisms are connected, and how structures and mechanisms influence the final design. Students will learn basic clay techniques and how they can be used to build their vessels. Through their vases, they will demonstrate an understanding of elements and principles of design.

### **SYLLABUS**

Emphasis on basic form appreciation using clay, plaster, wood and found materials. Extensive use of visual information will encourage a historical sensitivity to form. Figurative and non-figurative experiences will be included. Basic appreciation & understanding of sculpture including a historical overview. Figurative & nonfigurative experiences will be included using a variety of materials & processes. A range of casting, carving & fabricating projects will be presented. Intermediate Sculpture. Emphasis on development of a series of related work. Complexity and scale will be addressed using a variety of materials. Both figurative and non-figurative experiences will be included. Intro of more complex processes & larger scale work. Students will create a series of studies showing proficiency in a variety of methods & materials. Advanced sculpture with emphasis on personal work related to past two semesters. Problems of the professional sculptor related to architectural presentation, use of industrial layout and pattern making techniques and model making. An introduction to inert gas welding for ferrous and nonferrous metals. Environmental installations and related events. Problems of the professional sculptor including scale, site specific, model presentation & cost estimates. Work towards a specific project goal for a proposed site or exhibition.