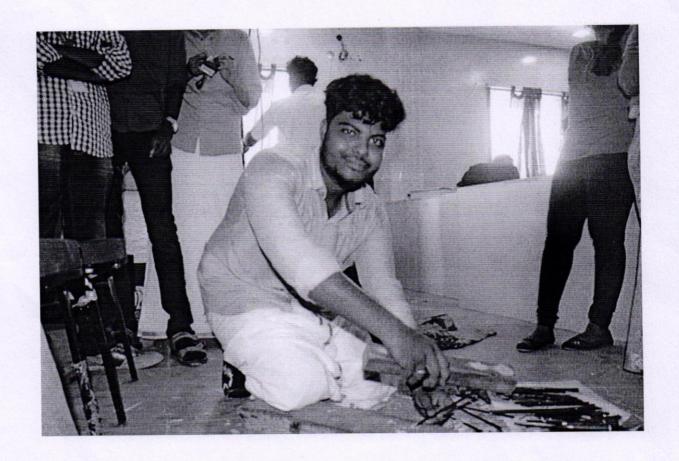

# BARVAC 003 - LEARN THE ART OF CLAY SCULPTING

### **OBJECTIVES**

Students will design and build a mug based on their understanding of structures and mechanisms using clay. They will discover how structures and mechanisms are connected, and how structures and mechanisms influence the final design. Students will learn basic clay techniques and how they can be used to build their vessels. Through their vases, they will demonstrate an understanding of elements and principles of design.

### **SYLLABUS**

Emphasis on basic form appreciation using clay, plaster, wood and found materials. Extensive use of visual information will encourage a historical sensitivity to form. Figurative and non-figurative experiences will be included. Basic appreciation & understanding of sculpture including a historical overview. Figurative & nonfigurative experiences will be included using a variety of materials & processes. A range of casting, carving & fabricating projects will be presented. Intermediate Sculpture. Emphasis on development of a series of related work. Complexity and scale will be addressed using a variety of materials. Both figurative and non-figurative experiences will be included. Intro of more complex processes & larger scale work. Students will create a series of studies showing proficiency in a variety of methods & materials. Advanced sculpture with emphasis on personal work related to past two semesters. Problems of the professional sculptor related to architectural presentation, use of industrial layout and pattern making techniques and model making. An introduction to inert gas welding for ferrous and nonferrous metals. Environmental installations and related events. Problems of the professional sculptor including scale, site specific, model presentation & cost estimates. Work towards a specific project goal for a proposed site or exhibition.