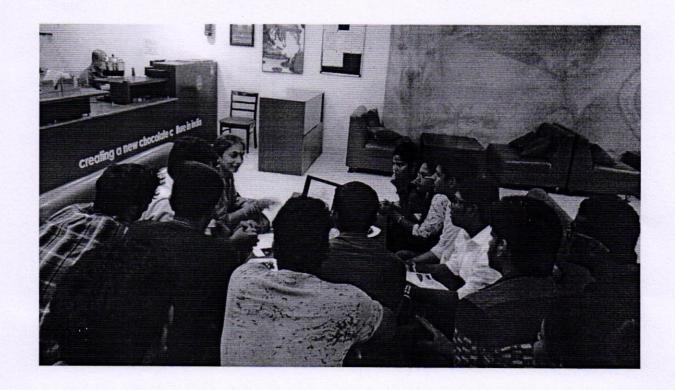

# BARVAC 003 - LEARN THE ART OF CLAY SCULPTING

### **OBJECTIVES**

Students will design and build a mug based on their understanding of structures and mechanisms using clay. They will discover how structures and mechanisms are connected, and how structures and mechanisms influence the final design. Students will learn basic clay techniques and how they can be used to build their vessels. Through their vases, they will demonstrate an understanding of elements and principles of design.

### **SYLLABUS**

Emphasis on basic form appreciation using clay, plaster, wood and found materials. Extensive use of visual information will encourage a historical sensitivity to form. Figurative and non-figurative experiences will be included. Basic appreciation & understanding of sculpture including a historical overview. Figurative & nonfigurative experiences will be included using a variety of materials & processes. A range of casting, carving & fabricating projects will be presented. Intermediate Sculpture. Emphasis on development of a series of related work. Complexity and scale will be addressed using a variety of materials. Both figurative and non-figurative experiences will be included. Intro of more complex processes & larger scale work. Students will create a series of studies showing proficiency in a variety of methods & materials. Advanced sculpture with emphasis on personal work related to past two semesters. Problems of the professional sculptor related to architectural presentation, use of industrial layout and pattern making techniques and model making. An introduction to inert gas welding for ferrous and nonferrous metals. Environmental installations and related events. Problems of the professional sculptor including scale, site specific, model presentation & cost estimates. Work towards a specific project goal for a proposed site or exhibition.