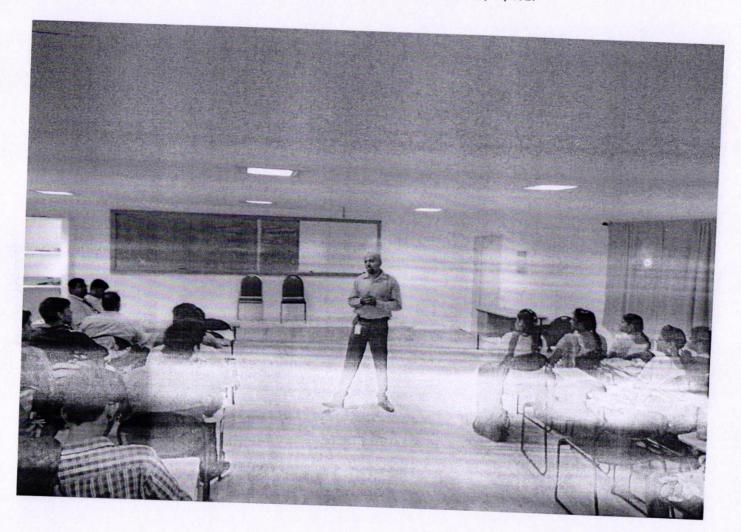

#### Circular

06/06/2017

Sub: Organising Value added Course: E- Banking Practices- reg.,

With reference to the above mentioned subject, it is to bring it to your notice that School of Management Studies & Commerce, Bharath Institute of Higher Education & Research is organising "Value added course: E- Banking Practices". The Course content and registration form is enclosed below.

# CERTIFICATE OF PARTICIPATION

This is to Certify that

## SOOSAN M

has participated in the Value added course: *E-Banking Practices*, a unique and special programme held at **Bharath Institute of Higher Education & Research** on 07/07/2017

Ms. Jhoncy

COURSE CO-ORDINATOR