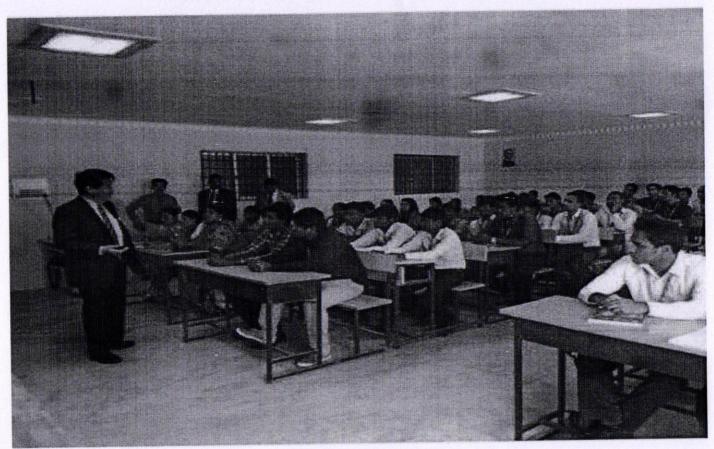

#### Circular

06/06/2017

Sub: Organising Value added Course: E- Banking Practices- reg.,

With reference to the above mentioned subject, it is to bring it to your notice that School of Management Studies & Commerce, Bharath Institute of Higher Education & Research is organising "Value added course: E- Banking Practices". The Course content and registration form is enclosed below.

# SCHOOL OF MANAGEMENT STUDIES & COMMERCE