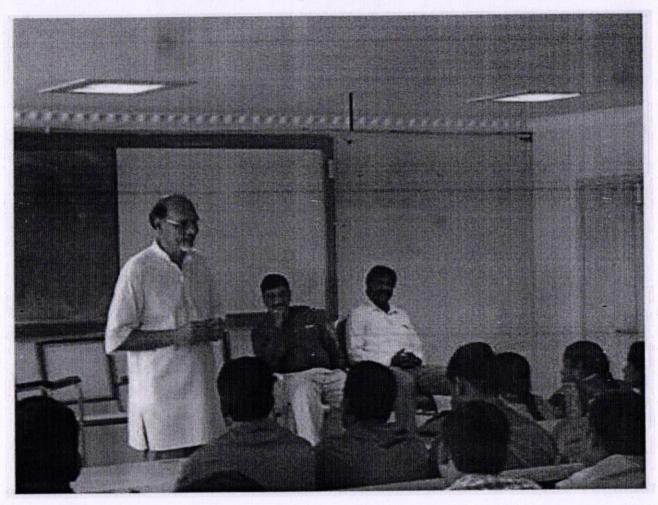

|
| 4.   | The lectures were clear and easy to understand              |      |      | -    | )     |   |
| 5.   | The teaching aids were effective                            |      |      | 1    | /     |   |
| 6.   | The instructors encourage interaction and were helpful      |      |      | /    |       |   |
| 7.   | The level of the course                                     |      |      |      | /     | - |
|      | (1. Very poor 2. Poor 3. Average 4. Good 5. E               | vool | lant |      |       |   |
| 8.   | Overall rating of the course:                               | 1    | 2    | 2    | 5     | - |

Please give Suggestion for the improvement of the course:

Weakness of the course:

Strength of the course:

Value added Course: Solving Quantitative aptitude on 11/6/2018





# SCHOOL OF MANAGEMENT STUDIES & COMMERCE

# CERTIFICATE OF PARTICIPATION

This is to Certify that

#### **KARTHICKS**

has participated in the Value added course: **Solving Quantitative Aptitude**, a unique and special programme held at **Bharath Institute of Higher Education & Research** on 11/06/2018



ly.

Ms. Magdalene Peter

COURSE CO-ORDINATOR

8. Pate

Dr. S. Praveen Kumar

HEAD OF THE DEPARTMENT





#### **School of Management Studies & Commerce**

#### Circular

21/08/2017

Sub: Organising Value-added Course: Quantitative - reg.,

With reference to the above mentioned subject, it is to bring it to your notice that School of Management Studies & Commerce, **Bharath Institute of Higher Education & Research** is organising "Value added course: Quantitative". The Course content