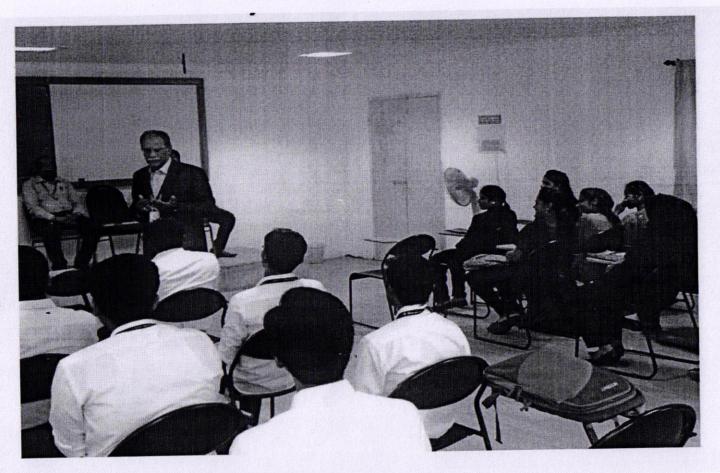

#### Circular

06/06/2017

Sub: Organising Value added Course: E- Banking Practices- reg.,

With reference to the above mentioned subject, it is to bring it to your notice that School of Management Studies & Commerce, Bharath Institute of Higher Education & Research is organising "Value added course: E- Banking Practices". The Course content and registration form is enclosed below.

The application must reach the institution along with all the necessary documents as mentioned. The hard copy of the application should be sent to the institution by registered/ speed post only so as to reach on or before 4<sup>th</sup> July 2017; application received after the mentioned date shall not be entertained under any circumstances.