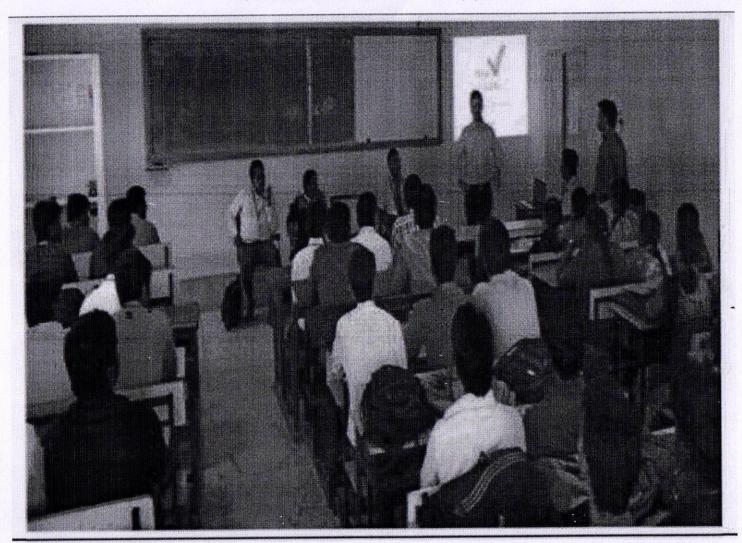

#### Circular

06/06/2017

Sub: Organising Value added Course: E- Banking Practices- reg.,

With reference to the above mentioned subject, it is to bring it to your notice that School of Management Studies & Commerce, Bharath Institute of Higher Education & Research is organising "Value added course: E- Banking Practices". The Course content and registration form is enclosed below.

# SCHOOL OF MANAGEMENT STUDIES & COMMERCE

# CERTIFICATE OF PARTICIPATION

This is to Certify that

## SOOSAN M

has participated in the Value added course: *E-Banking Practices*, a unique and special programme held at **Bharath Institute of Higher Education & Research** on 07/07/2017

Ms. Jhoncy

COURSE CO-ORDINATOR