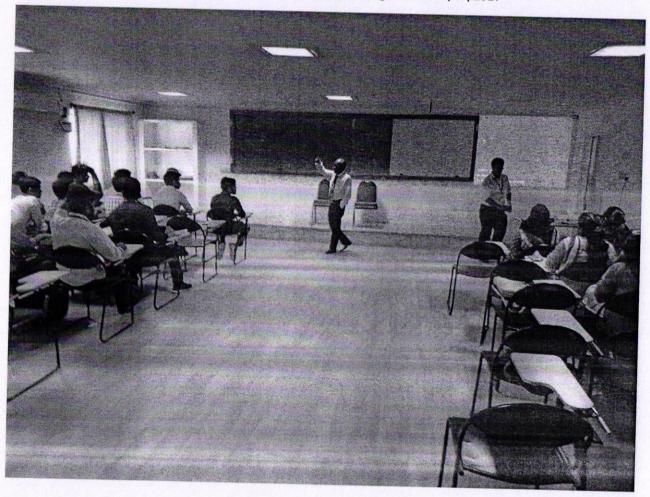

1     |   |
| 7.   | The level of the course                                                                           |       |       |       |       | 1 |
|      |                                                                                                   |       |       |       |       | , |
| 3.   | (1. Very poor 2. Poor 3. Average 4. Good 5. E                                                     | xcell | lent) |       | /     |   |
|      |                                                                                                   | 1     | 2     | 3     | 1     | 5 |

Please give Suggestion for the improvement of the course:

Weakness of the course:

Strength of the course:

Good

\*\*\* Thank you \*\*\*

Signatura

Value added Course: Development Programs on 07/07/2017





# SCHOOL OF MANAGEMENT STUDIES & COMMERCE

CERTIFICATE OF PARTICIPATION

This is to Certify that

## MADHANG

has participated in the Value added course: Development Programs, a unique and special programme held at Bharath Institute of Higher Education & Research on 07/07/2017



Ms. Magdalene Peter

COURSE CO-ORDINATOR

S. Part

Dr. S. Praveen Kumar

HEAD OF THE DEPARTMENT





## **School of Management Studies & Commerce**

## <u>Circular</u>

11/12/2017

Sub: Organising Value-added Course: on Management- reg.,

With reference to the above mentioned subject, it is to bring it to your notice that School of Management Studies & Commerce, Bharath Institute of Higher Education & Research is organising "Value added course: on Management". The Course content and registration form is enclos