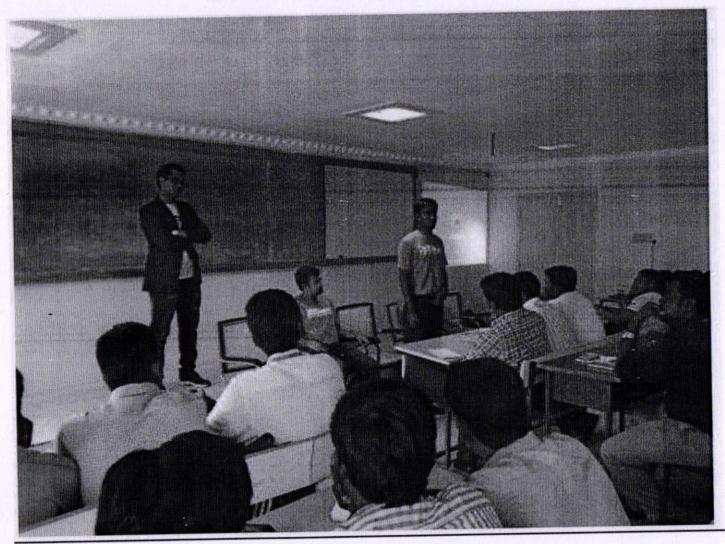

#### Circular

06/06/2017

Sub: Organising Value added Course: E- Banking Practices- reg.,

With reference to the above mentioned subject, it is to bring it to your notice that School of Management Studies & Commerce, Bharath Institute of Higher Education & Research is organising "Value added course: E- Banking Practices". The Course content and registration form is enclosed below.