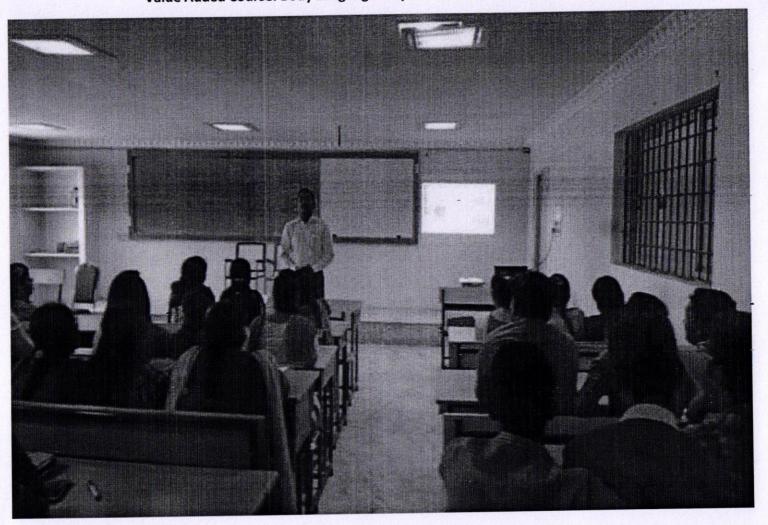

| 4     |   |
| 4.   | The lectures were clear and easy to understand              |      |       |       | (     |   |
| 5.   | The teaching aids were effective                            |      |       |       | 1     | / |
| 6.   | The instructors encourage interaction and were helpful      |      |       |       |       | / |
| 7.   | The level of the course                                     |      |       |       | (     |   |
|      | (1. Very poor 2. Poor 3. Average 4. Good 5. I               | Exce | llent | )     | /     |   |
| 8.   | Overall rating of the course:                               | 1    | 2     | 3     | 4     | 5 |

Please give Suggestion for the improvement of the course:

Weakness of the course:

Speed Series

Strength of the course:

Shallort "

Signature





Value Added Course: Body Language: Key to Professional Success on 20/05/2019