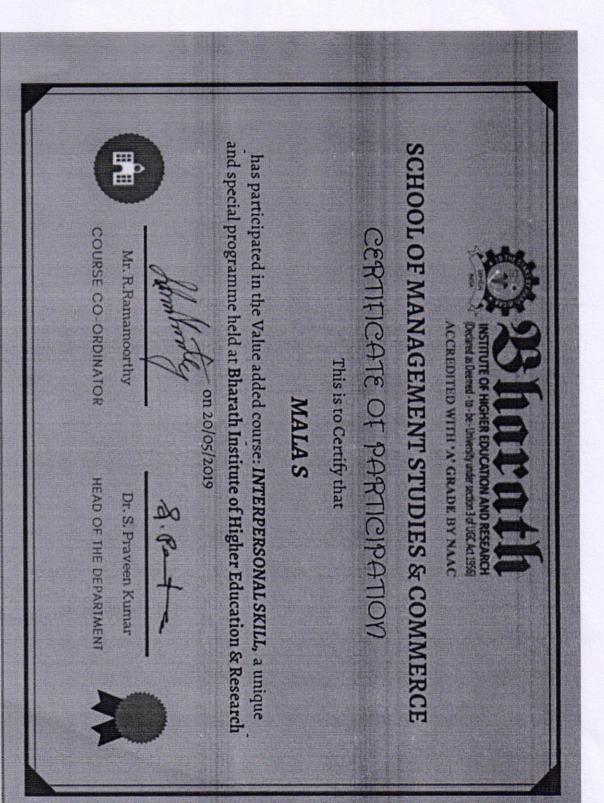

| / |  |  |  |
| 5.   | The teaching aids were effective                            |      |       |   | 1                   | - |  |  |  |
| 6.   | The instructors encourage interaction and were helpful      |      |       |   | 51                  | - |  |  |  |
| 7.   | The level of the course                                     |      |       |   |                     |   |  |  |  |
|      | (1. Very poor 2. Poor 3. Average 4. Good 5. 1               | Exce | llent | ) | - /                 | / |  |  |  |
| 8.   | Overall rating of the course:                               | 1    | 2     | 3 | 4                   | 5 |  |  |  |

Please give Suggestion for the improvement of the course:

Weakness of the course:

Strength of the course:

Smellent.

.

.

,hi

Signature



Value Added Course: Personal Skills on 20/05/2019





17/04/2019 Chennai

From Dr S Praveen Kumar, Professor & Head, Department of Management Studies, Bharath Institute of Higher Education and Research, Chennai

To The Dean Engineering Bharath Institute of Higher Education and Research, Chennai

Sub: Permission to conduct value- added course: Body Language: a key to professional success - reg.,

Respected Sir,

With reference to subject mentioned above, the department proposes to conduct a value-added course titled: **Body Language: a key to professional success** on 20/05/2019. We kindly solicit your kind permission to commence the program.

Warm Regards,

Dr S Praveen Kumar

**DEAN- Engineering** 



### School of Management Studies & Commerce

### Circular

17/04/2019

Sub: Organisin