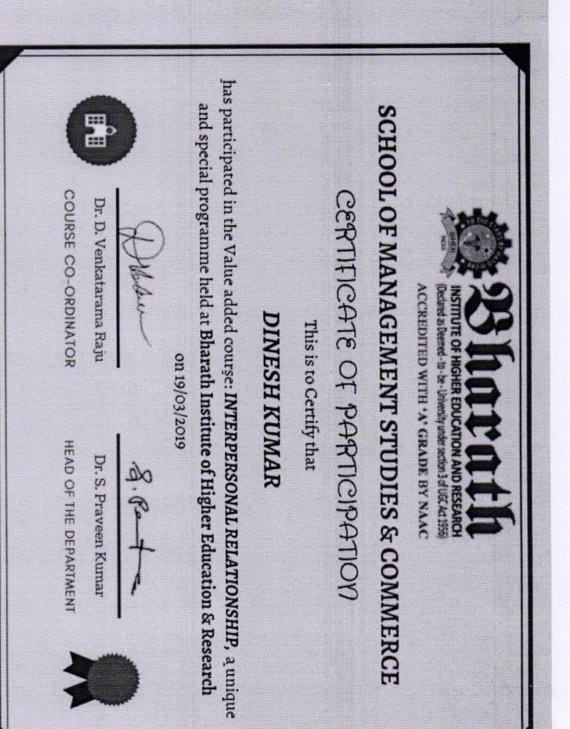

### **School of Management Studies & Commerce**

### Circular

14/08/2018

Sub: Organising Value-added Course: Certificate course on Marketing / SEO - reg.,

With reference to the above-mentioned subject, it is to bring it to your notice that School of Management Studies & Commerce, Bharath Institute of Higher Education & Research is organising "Value added course: Certificate course on Marketing / SEO". The Course content and registration form is enclosed below.