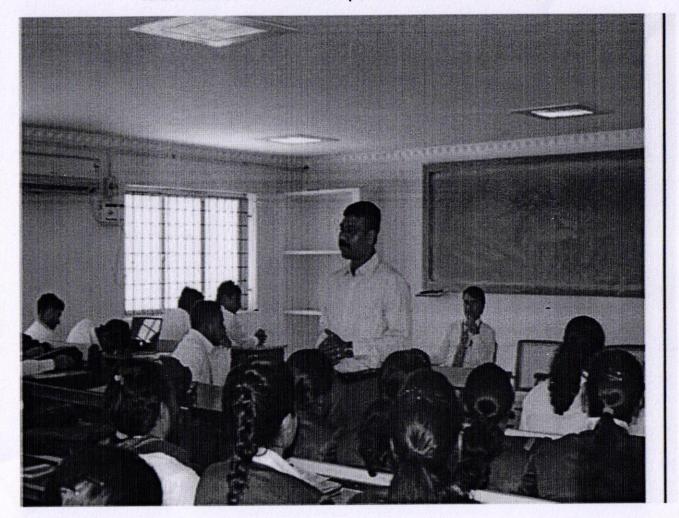

To The Dean Engineering Bharath Institute of Higher Education and Research, Chennai

Sub: Permission to conduct value- added course: Skill development in Freelancers- reg.,

Respected Sir,

With reference to subject mentioned above, the department proposes to conduct a value-added course titled: **Skill development in freelancers** on 15/10/2018. We kindly solicit your kind permission to commence the program.