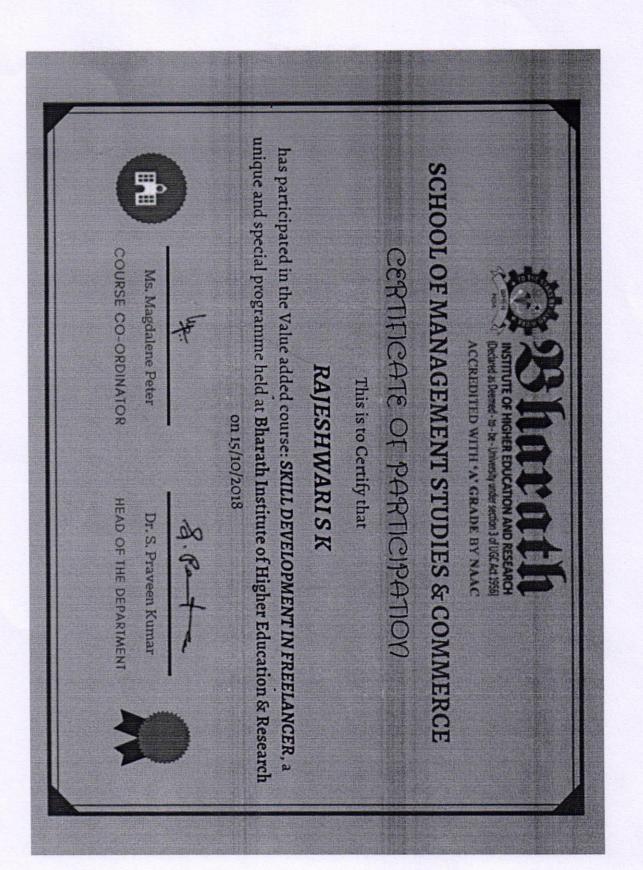

To The Dean Engineering Bharath Institute of Higher Education and Research, Chennai

Sub: Permission to conduct value- added course: Skill development in Freelancers- reg.,

Respected Sir,

With reference to subject mentioned above, the department proposes to conduct a value-added course titled: **Skill development in freelancers** on 15/10/2018. We kindly solicit your kind permission to commence the program.