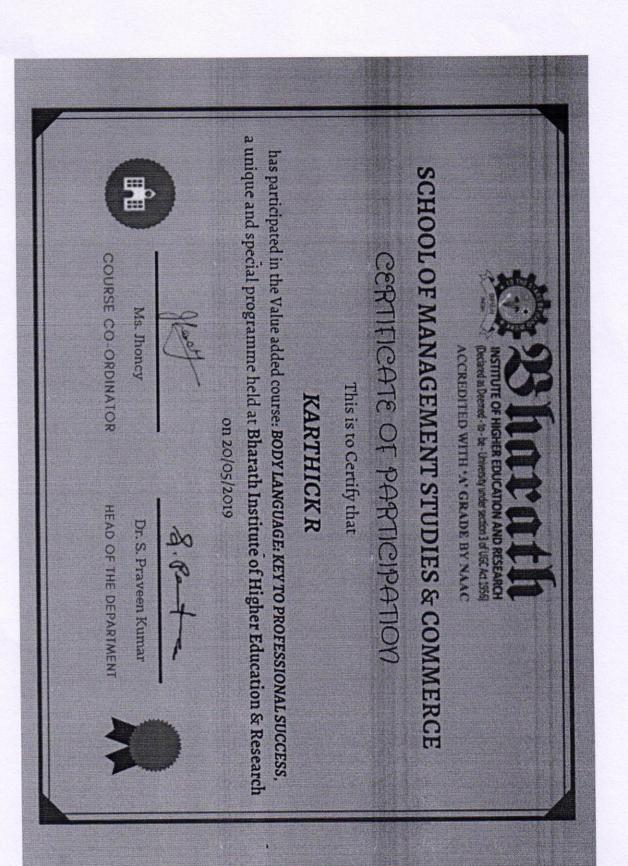

| 4     |   |
| 4.   | The lectures were clear and easy to understand              |      |       |       | (     |   |
| 5.   | The teaching aids were effective                            |      |       |       | 1     | / |
| 6.   | The instructors encourage interaction and were helpful      |      |       |       |       | / |
| 7.   | The level of the course                                     |      |       |       | (     |   |
|      | (1. Very poor 2. Poor 3. Average 4. Good 5. I               | Exce | llent | )     | /     |   |
| 8.   | Overall rating of the course:                               | 1    | 2     | 3     | 4     | 5 |

Please give Suggestion for the improvement of the course:

Weakness of the course:

Speed Series

Strength of the course:

Shallort "

Signature





Value Added Course: Body Language: Key to Professional Success on 20/05/2019