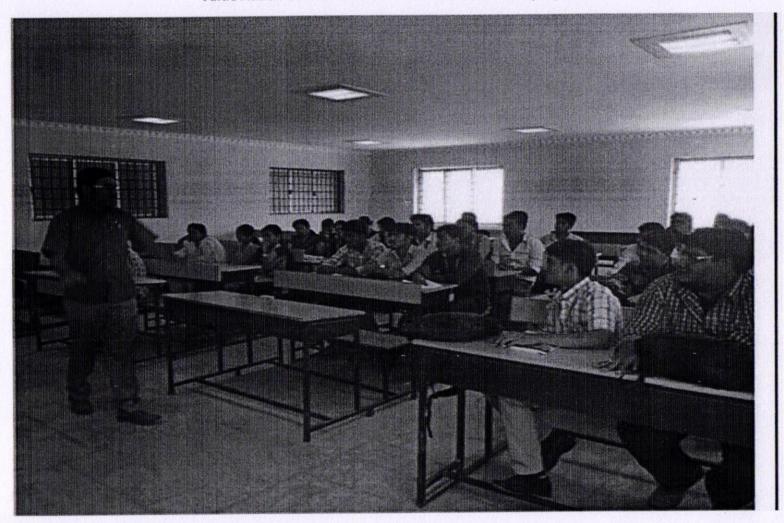

Sub: Permission to conduct value- added course: Certificate course on Marketing / SEO- reg.,

Respected Sir,

With reference to subject mentioned above, the department proposes to conduct a value-added course titled: **Certificate course on Marketing/ SEO** on 19/09/2018. We kindly solicit your kind permission to commence the program.

### Circular

14/08/2018

Sub: Organising Value-added Course: Certificate course on Marketing / SEO - reg.,

With reference to the above-mentioned subject, it is to bring it to your notice that School of Management Studies & Commerce, Bharath Institute of Higher Education & Research is organising "Value added course: Certificate course on Marketing / SEO". The Course content and registration form is enclosed below.