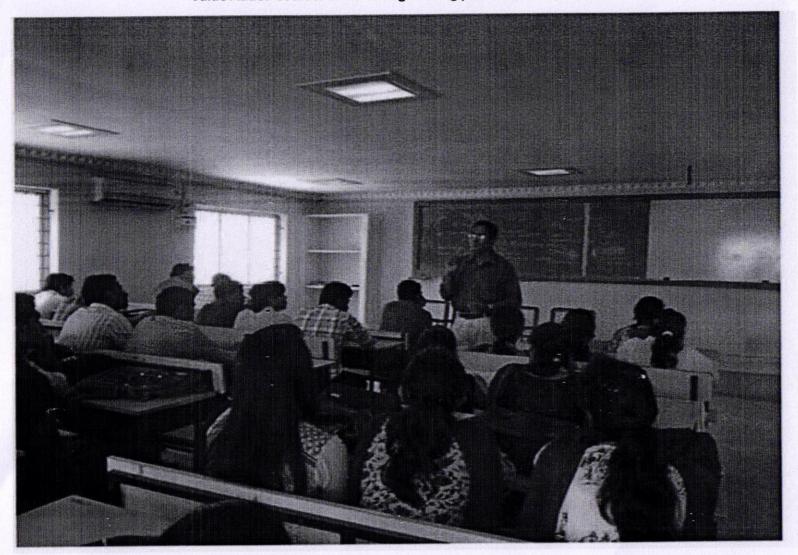

Sub: Permission to conduct value- added course: Certificate course on Marketing / SEO- reg.,

Respected Sir,

With reference to subject mentioned above, the department proposes to conduct a value-added course titled: **Certificate course on Marketing/ SEO** on 19/09/2018. We kindly solicit your kind permission to commence the program.

### Circular

14/08/2018

Sub: Organising Value-added Course: Certificate course on Marketing / SEO - reg.,

With reference to the above-mentioned subject, it is to bring it to your notice that School of Management Studies & Commerce, Bharath Institute of Higher Education & Research is organising "Value added course: Certificate course on Marketing / SEO". The Course content and registration form is enclosed below.