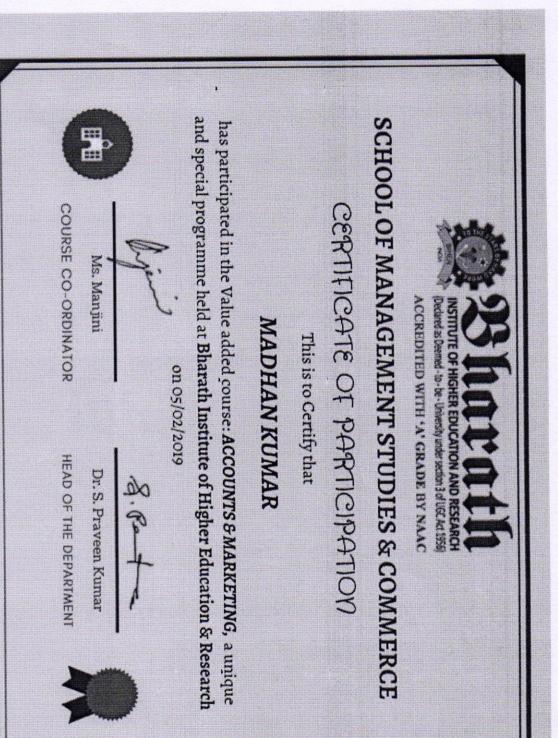

|      |       |      | 6     |   |
| 4.   | The lectures were clear and easy to understand              |      |       |      |       | 1 |
| 5.   | The teaching aids were effective                            |      |       |      | 1     |   |
| 6.   | The instructors encourage interaction and were helpful      |      |       |      |       | / |
| 7.   | The level of the course                                     |      |       |      | 1     |   |
|      | (1. Very poor 2. Poor 3. Average 4. Good 5. I               | Exce | llent | )    | /     | / |
| 8.   | Overall rating of the course:                               | 1    | 2     | 3    | 4     | 5 |

Please give Suggestion for the improvement of the course:

Weakness of the course:

Strength of the course:

· good .

Signature



Value Added Course: Accounts & Marketing on 05/02/2019



INSTITUTE OF HIGHER EDUCATION AND RESEARCH (Declared as Deemed - to - be - University under section 3 of UGC At 1956) ACCREDITED WITH 'A' GRADE BY NAAC

> 15/04/2019 Chennai

From Dr S Praveen Kumar, Professor & Head, Department of Management Studies, Bharath Institute of Higher Education and Research, Chennai

To The Dean Engineering Bharath Institute of Higher Education and Research, Chennai

Sub: Permission to conduct value- added course: Interpersonal skills- reg.,

Respected Sir,

With reference to subject mentioned above, the department proposes to conduct a value-added course titled: **Interpersonal skills** on 20/05/2019. We kindly solicit your kind permission to commence the program.

Warm Regards,

Dr S Praveen Kumar

**