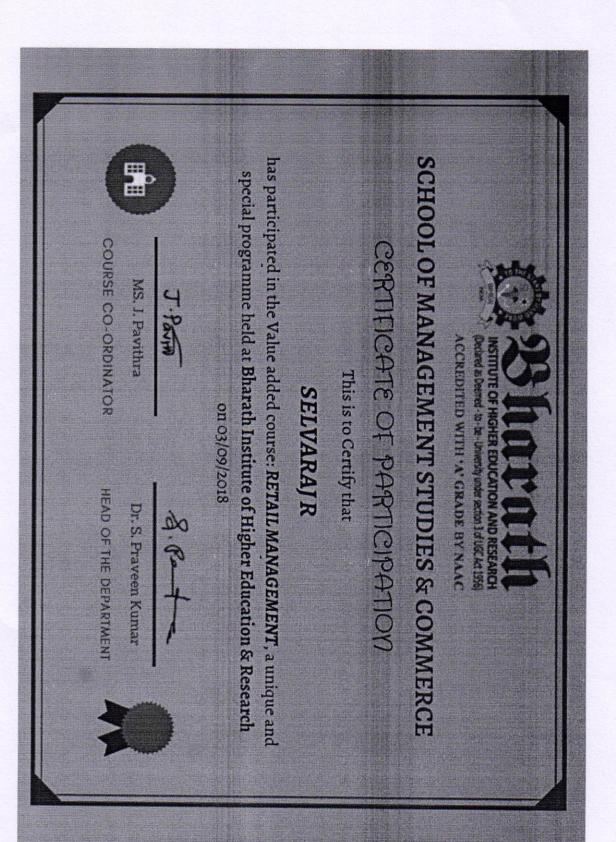

Sub: Permission to conduct value- added course: Retail Management- reg.,

Respected Sir,

With reference to subject mentioned above, the department proposes to conduct a value-added course titled: **Retail Management** on 03/09/2018. We kindly solicit your kind permission to commence the program.

### Sub: Organising Value-added Course: Retail Management - reg.,

With reference to the above-mentioned subject, it is to bring it to your notice that School of Management Studies & Commerce, Bharath Institute of Higher Education & Research is organising "Value added course: Retail Management". The Course content and registration form is enclosed below.

Please give Suggestion for the improvement of the course:

Weakness of the course:

Strength of the course:

Opcound.

ignature

Value Added Course: Retail Management on 19/09/2018

13/09/2018 Chennai

From Dr S Praveen Kumar, Professor & Head, Department of Management Studies, Bharath Institute of Higher Education and Research, Chennai