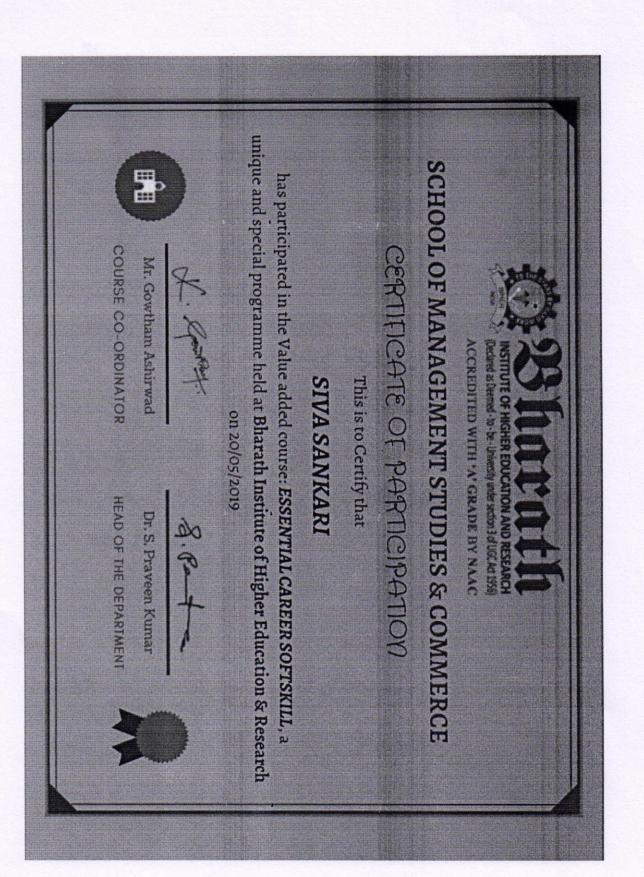

Sub: Permission to conduct value- added course: Certificate course on Marketing / SEO- reg.,

Respected Sir,

With reference to subject mentioned above, the department proposes to conduct a value-added course titled: **Certificate course on Marketing/ SEO** on 19/09/2018. We kindly solicit your kind permission to commence the program.

### Circular

14/08/2018

Sub: Organising Value-added Course: Certificate course on Marketing / SEO - reg.,

With reference to the above-mentioned subject, it is to bring it to your notice that School of Management Studies & Commerce, Bharath Institute of Higher Education & Research is organising "Value added course: Certificate course on Marketing / SEO". The Course content and registration form is enclosed below.