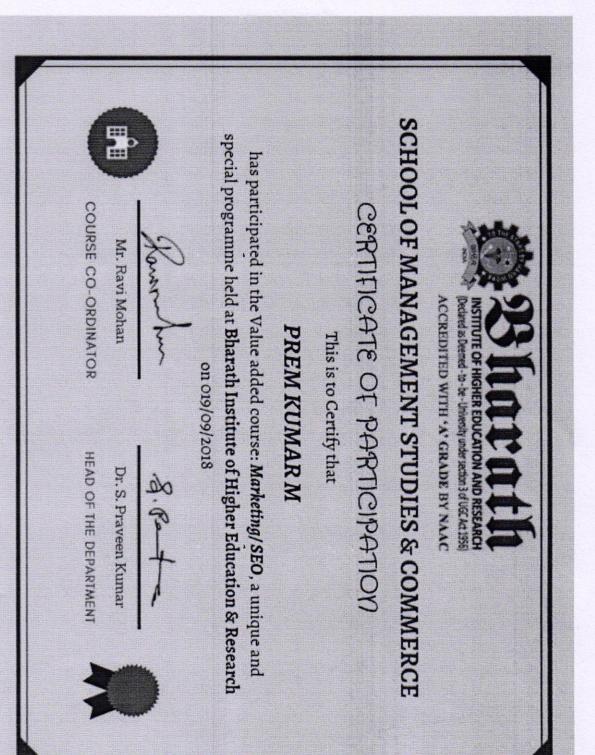

Sub: Permission to conduct value- added course: Certificate course on Marketing / SEO- reg.,

Respected Sir,

With reference to subject mentioned above, the department proposes to conduct a value-added course titled: **Certificate course on Marketing/ SEO** on 19/09/2018. We kindly solicit your kind permission to commence the program.

### Circular

14/08/2018

Sub: Organising Value-added Course: Certificate course on Marketing / SEO - reg.,

With reference to the above-mentioned subject, it is to bring it to your notice that School of Management Studies & Commerce, Bharath Institute of Higher Education & Research is organising "Value added course: Certificate course on Marketing / SEO". The Course content and registration form is enclosed below.