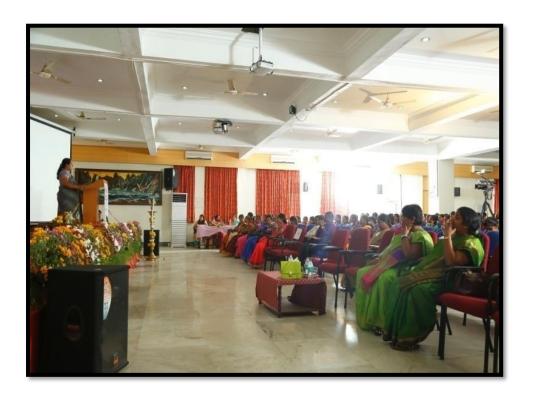

#### CERTIFICATE PROGRAM IN PAEDIATRIC CARDIAC CATHETERIZATION

'Certificate Program InPediatric Cardiac Catheterization' was held on 26/08/2019. The session was conducted by Sree Balaji College of Nursing, Resource Person Mrs. Girija Baskaran. She explained about Procedures And Techniques: Aseptic Technique, Vascular Access, Coronary, Valvular, and Structural Diagnostic Procedures and Materials, Coronary Angioplasty Procedures and Materials, Special Techniques, Structural Heart Disease, Peripheral Interventions.