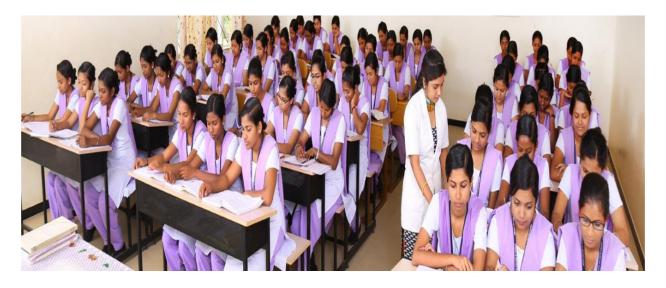

#### CERTIFICATE PROGRAM IN PAEDIATRIC CARDIAC CATHETERIZATION

'Certificate Program InPediatric Cardiac Catheterization' was held on 26/08/2019. The session was conducted by Sree Balaji College of Nursing, Resource Person Mrs. Girija Baskaran. She explained about Procedures And Techniques: Aseptic Technique, Vascular Access, Coronary, Valvular, and Structural Diagnostic Procedures and Materials, Coronary Angioplasty Procedures and Materials, Special Techniques, Structural Heart Disease, Peripheral Interventions.