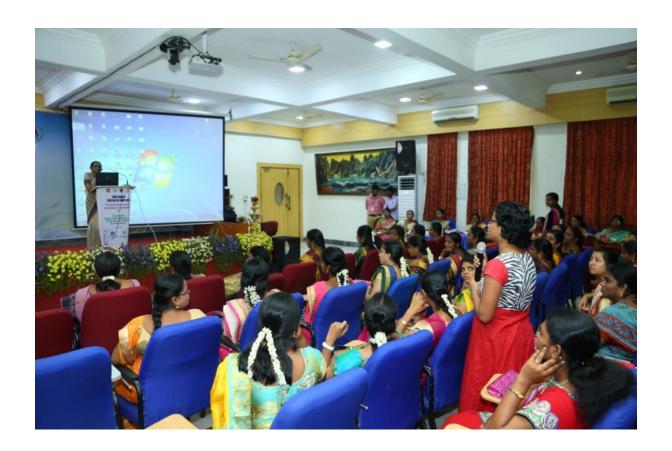

#### CERTIFICATE PROGRAM IN PAEDIATRIC CARDIAC CATHETERIZATION

'Certificate Program InPediatric Cardiac Catheterization' was held on 26/08/2019. The session was conducted by Sree Balaji College of Nursing, Resource Person Mrs. Girija Baskaran. She explained about Procedures And Techniques: Aseptic Technique, Vascular Access, Coronary, Valvular, and Structural Diagnostic Procedures and Materials, Coronary Angioplasty Procedures and Materials, Special Techniques, Structural Heart Disease, Peripheral Interventions.