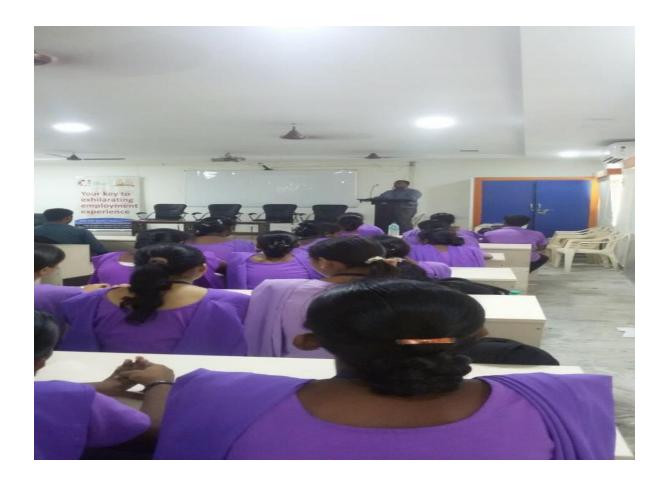

#### CERTIFICATE PROGRAM IN PAEDIATRIC CARDIAC CATHETERIZATION

'Certificate Program InPediatric Cardiac Catheterization' was held on 26/08/2019. The session was conducted by Sree Balaji College of Nursing, Resource Person Mrs. Girija Baskaran. She explained about Procedures And Techniques: Aseptic Technique, Vascular Access, Coronary, Valvular, and Structural Diagnostic Procedures and Materials, Coronary Angioplasty Procedures and Materials, Special Techniques, Structural Heart Disease, Peripheral Interventions.