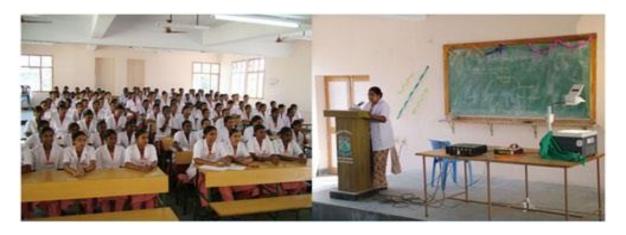

#### CERTIFICATE PROGRAM IN PAEDIATRIC CARDIAC CATHETERIZATION

'Certificate Program InPediatric Cardiac Catheterization' was held on 26/08/2019. The session was conducted by Sree Balaji College of Nursing, Resource Person Mrs. Girija Baskaran. She explained about Procedures And Techniques: Aseptic Technique, Vascular Access, Coronary, Valvular, and Structural Diagnostic Procedures and Materials, Coronary Angioplasty Procedures and Materials, Special Techniques, Structural Heart Disease, Peripheral Interventions.