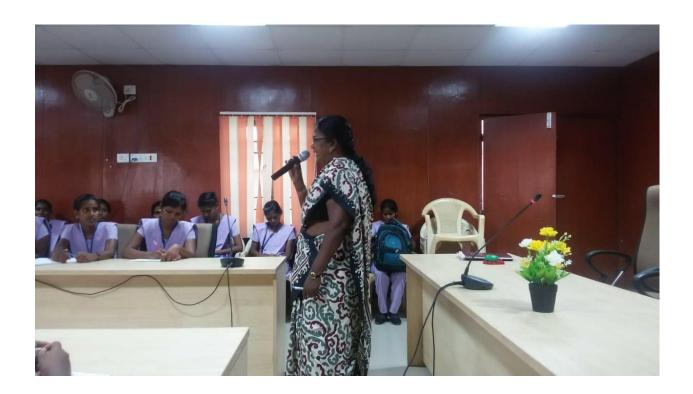

#### CERTIFICATE PROGRAM IN PAEDIATRIC CARDIAC CATHETERIZATION

'Certificate Program InPediatric Cardiac Catheterization' was held on 26/08/2019. The session was conducted by Sree Balaji College of Nursing, Resource Person Mrs. Girija Baskaran. She explained about Procedures And Techniques: Aseptic Technique, Vascular Access, Coronary, Valvular, and Structural Diagnostic Procedures and Materials, Coronary Angioplasty Procedures and Materials, Special Techniques, Structural Heart Disease, Peripheral Interventions.