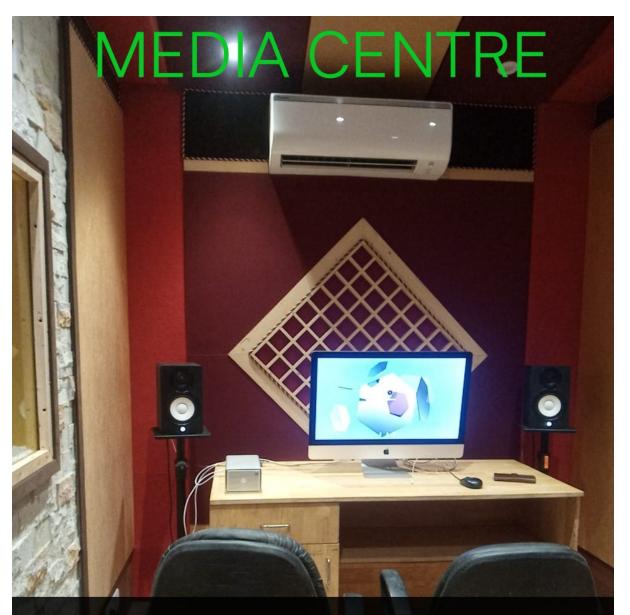

## **Media Lab Facilities**

Longitude: 80.141721°

ALTITUDE: -64 METER

FRIDAY 31.12.2021

173, Mechanical Dept ,BIST ,BIHER, Agaram Main Rd, Selaiyur, Chennai, Tamil Nadu 600073, India

GMT: 11:47:40

Latitude: 12.907753°