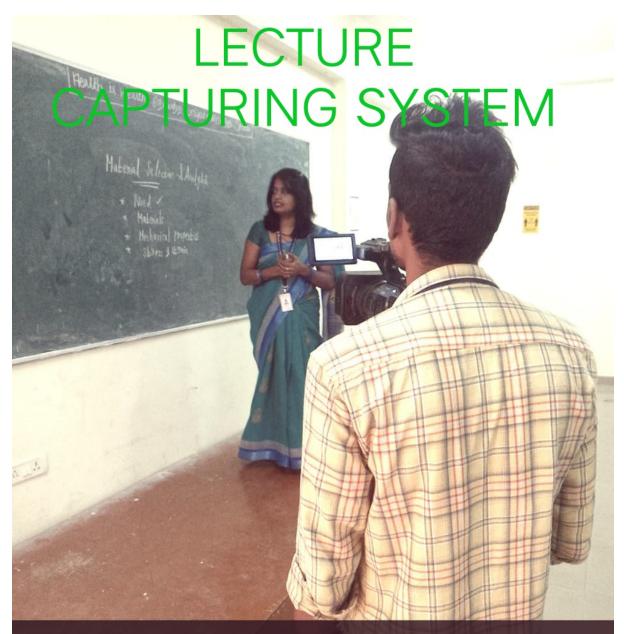

## **Media Lab Facilities**

Longitude: 80.141721°

ALTITUDE: -64 METER

FRIDAY 31.12.2021

173, Mechanical Dept ,BIST ,BIHER, Agaram Main Rd, Selaiyur, Chennai, Tamil Nadu 600073, India

GMT: 11:47:40

Latitude: 12.907753°