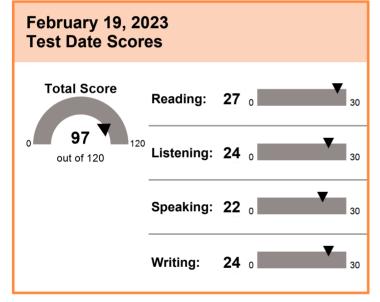

*

Name: MALLE, NIKHIL REDDY

Last (Family/Surname) Name, First (Given) Name Middle Name

Email: mallenikhilreddy@gmail.com

Gender: Male

**Appointment Number: 2491 6022 3818 8787** 

Test Date: February 19, 2023 Date of Birth: September 24, 2001

MALLE, NIKHIL REDDY 85 - Nitturu, yellanur

Anantapur, Andhra Pradesh 515465

India



| Inst. Code | Dept. Code |
|------------|------------|
| 1856       | 78         |
| 5969       | 78         |
| 1367       | 78         |
| 1834       | 78         |

Country of Birth: India Native Language: Telugu

Test Center: STNRPIND - Home Edition

Test Center Country: India

Security Identification

ID Type: National ID Issuing Country: India ID No.: xxxxxxxxxxxxxxxxxxxxx7788

#### THIS IS A PDF SCORE REPORT, DOWNLOADED AND PRINTED BY THE TEST TAKER.





A total score is not reported when one or more sections have not been administered. Expired scores are not included in MyBest® calculations.

91-91



### THIS IS A PDF SCORE REPORT, DOWNLOADED AND PRINTED BY THE TEST TAKER.

### **MALLE. NIKHIL REDDY**

Date of Birth: September 24, 2001

### **SCORE RANGES**

| Total Score              | 0–120 |
|--------------------------|-------|
| Reading                  | 0-30  |
| Advanced                 | 24–30 |
| High - Intermediate      | 18–23 |
| Low - Intermediate       | 4–17  |
| Below Low - Intermediate | 0-3   |
| Listening                | 0-30  |
| Advanced                 | 22–30 |
| High - Intermediate      | 17–21 |
| Low - Intermediate       | 9–16  |
| Below Low - Intermediate | 0-8   |
| Speaking                 | 0-30  |
| A