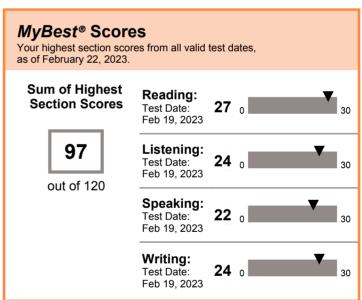

#### THIS IS A PDF SCORE REPORT, DOWNLOADED AND PRINTED BY THE TEST TAKER.

A total score is not reported when one or more sections have not been administered. Expired scores are not included in MyBest® calculations.