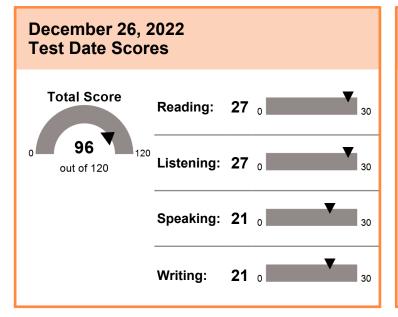

# **Test Taker Score Report**

Name: Vempati, Sri Lakshmi

Last (Family/Surname) Name, First (Given) Name Middle Name

Email: vempatisrilakshmi19@gmail.com

Gender: Female Appointment Number: 6153 8122 2798 8458

Date of Birth: April 19, 2001 Test Date: December 26, 2022

Vempati, Sri Lakshmi

411

Astnagurthy

Khammam, Telangana 507304

India



Inst. Code

Dept. Code

Country of Birth: India
Native Language: Telugu

Test Center: STNRPIND - Home Edition

Test Center Country: India

Security Identification

ID Type: PASSPORT ID No.: xxxxxxxxxxxxxxxxxxxxxxx8584

Issuing Country: India

#### THIS IS A PDF SCORE REPORT, DOWNLOADED AND PRINTED BY THE TEST TAKER.





A total score is not reported when one or more sections have not been administered. Expired scores are not included in **MyBest**® calculations.

88-88



## THIS IS A PDF SCORE REPORT, DOWNLOADED AND PRINTED BY THE TEST TAKER.

## Vempati, Sri Lakshmi

Date of Birth: April 19, 2001

## SCORE RANGES

| Total Score              | 0–120 |
|--------------------------|-------|
| Reading                  | 0-30  |
| Advanced                 | 24–30 |
| High - Intermediate      | 18–23 |
| Low - Intermediate       | 4–17  |
| Below Low - Intermediate | 0–3   |
| Listening                | 0-30  |
| Advanced                 | 22–30 |
| High - Intermediate      | 17–21 |
| Low - Intermediate       | 9–16  |
| Below Low - Intermediate | 0-8   |
| Speaking                 | 0-30  |
| Advanced