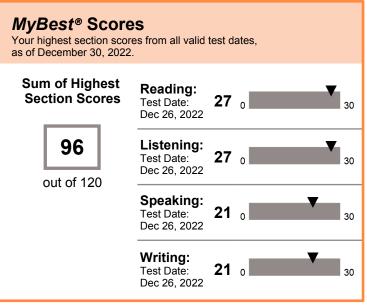

#### THIS IS A PDF SCORE REPORT, DOWNLOADED AND PRINTED BY THE TEST TAKER.

A total score is not reported when one or more sections have not been administered. Expired scores are not included in **MyBest**® calculations.