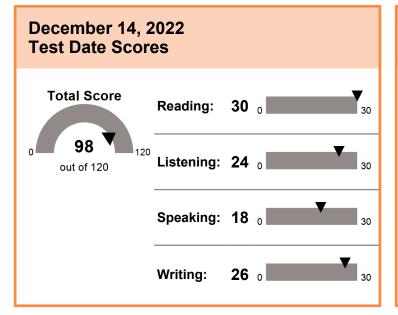

Appointment Number: 6564 1122 2794 8355 Test Date: December 14, 2022

#### **SCORE RANGES**

| Total Score              | 0–120 |
|--------------------------|-------|
| Reading                  | 0-30  |
| Advanced                 | 24–30 |
| High - Intermediate      | 18–23 |
| Low - Intermediate       | 4–17  |
| Below Low - Intermediate | 0–3   |
| Listening                | 0-30  |
| Advanced                 | 22–30 |
| High - Intermediate      | 17–21 |
| Low - Intermediate       | 9–16  |
| Below Low - Intermediate | 0–8   |
| Speaking                 | 0–30  |
| Advanced                 | 25–30 |
| High - Intermediate      | 20–24 |
| Low - Intermediate       | 16–19 |
| Basic                    | 10–15 |
| Below Basic              | 0–9   |
| Writing                  | 0–30  |
| Advanced                 | 24–30 |
| High - Intermediate      | 17–23 |
| Low - Intermediate       | 13–16 |
| Basic                    | 7–12  |
| Below Basic              | 0–6   |