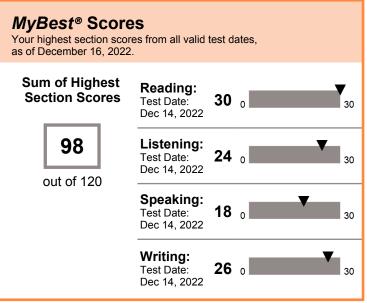

## THIS IS A PDF SCORE REPORT, DOWNLOADED AND PRINTED BY THE TEST TAKER.

A total score is not reported when one or more sections have not been administered. Expired scores are not included in **MyBest**® calculations.