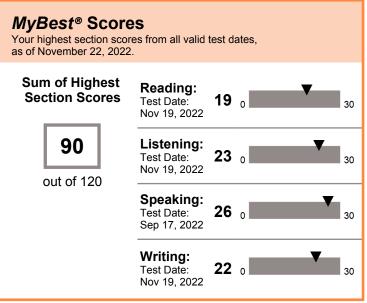

# THIS IS A PDF SCORE REPORT, DOWNLOADED AND PRINTED BY THE TEST TAKER.

A total score is not reported when one or more sections have not been administered. Expired scores are not included in **MyBest**® calculations.