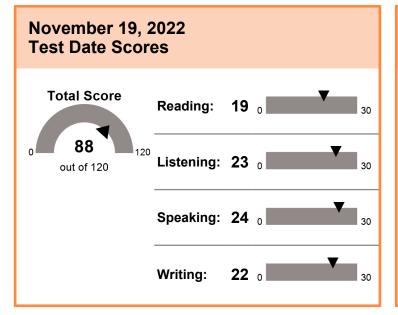

, First (Given) Name Middle Name

Email: sherigarmegha@gmail.com

Gender: Female

**Appointment Number: 8224 2112 2742 8418** 

Date of Birth: September 10, 1999

Test Date: November 19, 2022

Sherigar, Megha Gururaj B wing, flat no-8, Bhamashah apt, plot 456/1 Chincholi bunder road, Malad West Mumbai, Maharashtra 400064 India



| Inst. Code | Dept. Code |
|------------|------------|
| 5818       | 50         |
| 2925       | 50         |
| 5219       | 50         |
| 4007       | 50         |

Country of Birth: India
Native Language: Hindi

Test Center: APCU-8921 - MUMBAI, 8921 INDIA

Test Center Country: India

Security Identification

**ID Type: PASSPORT** 

ID No.: xxxxxxxxxxxxxxxxxx1997

Issuing Country: India

# THIS IS A PDF SCORE REPORT, DOWNLOADED AND PRINTED BY THE TEST TAKER.





A total score is not reported when one or more sections have not been administered. Expired scores are not included in **MyBest**® calculations.

64-70



# THIS IS A PDF SCORE REPORT, DOWNLOADED AND PRINTED BY THE TEST TAKER.

# Sherigar, Megha Gururaj

Date of Birth: September 10, 1999

#### **SCORE RANGES**

| Total Score              | 0–120 |
|--------------------------|-------|
| Reading                  | 0-30  |
| Advanced                 | 24–30 |
| High - Intermediate      | 18–23 |
| Low - Intermediate       | 4–17  |
| Below Low - Intermediate | 0–3   |
| Listening                | 0-30  |
| Advanced                 | 22–30 |
| High - Intermediate      | 17–21 |
| Low - Intermediate       | 9–16  |
| Below Low - Intermediate | 0–8   |
| Speaking                 | 0–30  |
|