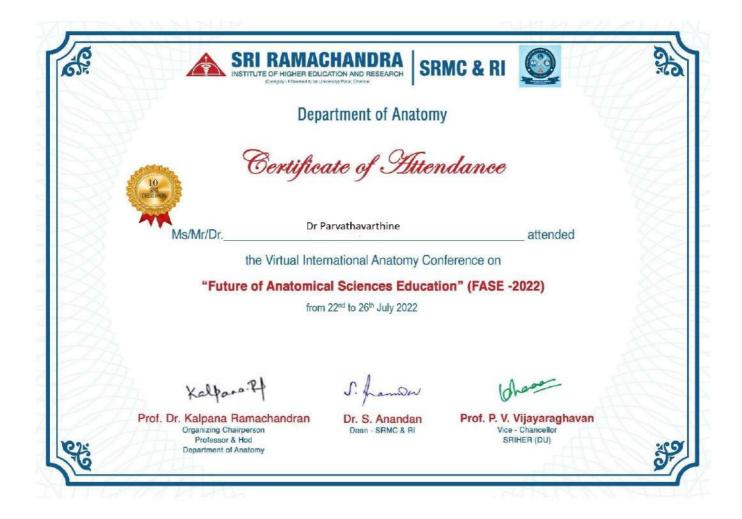

. S has Attended Five Days Workshop On "**MENTAL HEALTH SELF CARE**" Conducted by SCARF, Chennai. (TN)

on 26/6/2023-30/6/2023.

902



-

-

**RESEARCH CO-ORDINATOR, SCARF** 









# R. C. Dyana Priyatharsini

For participating in the training program on Java Full Stack conducted by TalentNext from 23-Jan-2023 to 10-Feb-2023

Prashant Nambiar Vice President and Global Head Talent Transformation Wipro Limited

agend

P.B. Kotur General Manager and Head TalentNext, Global Fresher's Engagement Wipro Limited

10-Feb-2023



202

### Certificate of participation

7.5

This Is to Certify That Mr. /Mrs.AJITHA KUMARI.G has Attended Five Days Workshop On "**MENTAL HEALTH SELF CARE**" Conducted by SCARF, Chennai. (TN)

on 26/6/2023-30/6/2023.

902



-

-

**RESEARCH CO-ORDINATOR, SCARF** 











### **Certificate** of Participation

Dr. Leninisha Shanmugam Coordinator

Pachi

Dr. Parkavi K Coordinator

Dr. Ganesan R Dean - SCOPE

VIT - A place to learn; A chance to grow



202

### Certificate of participation

7.5

This Is to Certify That Mr. /Mrs.Dhanya.K.Vijaya has Attended Five Days Workshop On "**MENTAL HEALTH SELF CARE**" Conducted by SCARF, Chennai. (TN)

on 26/6/2023-30/6/2023.

902



-

-

**RESEARCH CO-ORDINATOR, SCARF** 







#### NEHRU INSTITUTE OF ENGINEERING AND TECHNOLOGY

(An Autonomous Institution) An ISO 9001:2015 and ISO 14001:2015 Certified Institution Re-Accredited by NAAC with A+ and Recognized by UGC with Section 2(f) and 12(B) NBA Accredited UG Programmes : AERO | CSE

Thirumalayampalayam, Coimbatore-641 105

DEPARTMENT OF COMPUTER SCIENCE AND BUSI