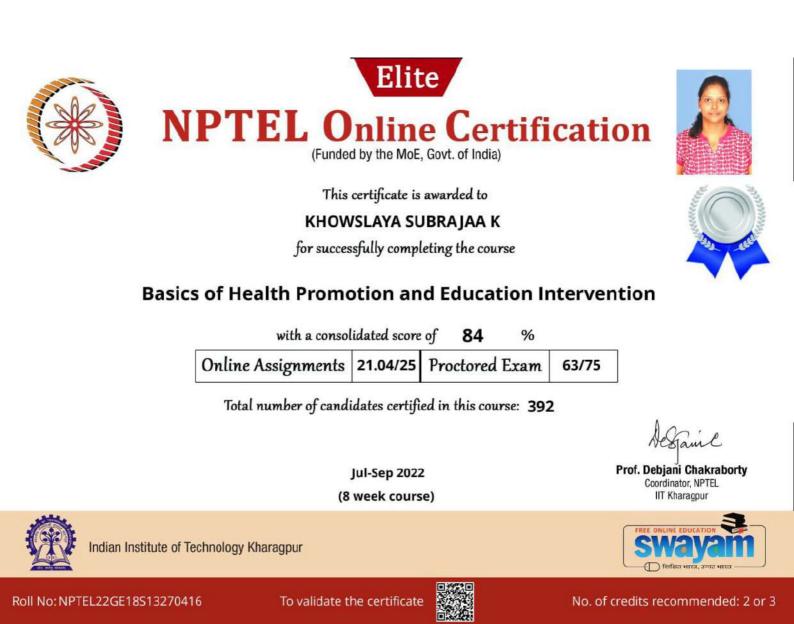

### **Bency Abraham**

Has pursued studies and completed all the requirements

#### **Coronavirus (COVID-19) for Nursing Professionals**

In Post Acute Care ---- [1 CONTACT HOUR]

#### Chris Caulfuld RN, MSN FNP-C

Chris Caulfield RN, MSN, NP-C Chief Nursing Officer

Florida Board Of Nursing

Education Provider #50-29038

Course Tracking Number # 20-694043

Certificate must be retained for at least 4 years, do not forward certificate to the Florida Board of Nursing





#### #COVID19NurseSafety

Issued on 2020-04-10



202

### Certificate of participation

7.5

This Is to Certify That Mr. /Mrs.AJITHA NANCYRANI.R has Attended Five Days Workshop On "**MENTAL HEALTH SELF CARE**" Conducted by SCARF, Chennai. (TN)

on 26/6/2023-30/6/2023.

902



-

-

**RESEARCH CO-ORDINATOR, SCARF** 









For participating in the training program on Java Full Stack conducted by TalentN ext from 23-Jan-2023 to 10-Feb-2023

Prashant Nambiar Vice President and Global Head Talent Transformation Wipro Limited

agend

P.B. Kotur General Manager and Head TalentNext, Global Fresher's Engagement Wipro Limited

10-Feb-2023



202

### Certificate of participation

7.5

This Is to Certify That Mr. /Mrs.SARADHADEVI. S has Attended Five Days Workshop On "**MENTAL HEALTH SELF CARE**" Conducted by SCARF, Chennai. (TN)

on 26/6/2023-30/6/2023.

902



-

-

**RESEARCH CO-ORDINATOR, SCARF** 









# R. C. Dyana Priyatharsini

For participating in the training program on Java Full Stack conducted by TalentNext from 23-Jan-2023 to 10-Feb-2023

Prashant Nambiar Vice President and Global Head Talent Tran