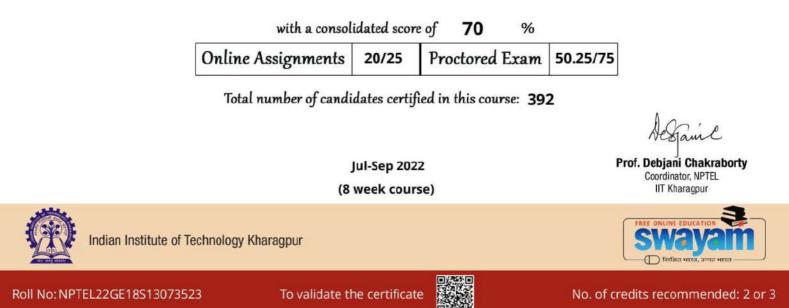

#### Psychology of Stress, Health and Well-being

with a consolidated score of

76

%

Online Assignments Proctored Exam 51/75 25/25

Total number of candidates certified in this course: 2046

Prof. T. V. Bharat Head, Centre for Educational Technology NPTEL Coordinator, IIT Guwahati

No. of credits recommended: 3 or 4

Jan-Apr 2023

(12 week course)

Indian Institute of Technology Guwahati

Roll No: NPTEL23HS71S23340192

To validate the certificate