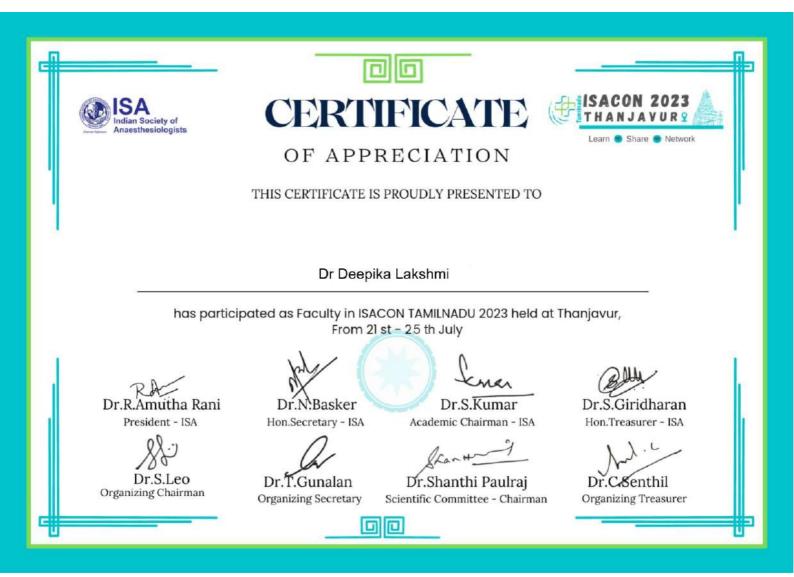

tify that \_\_\_\_\_

L Shalini

of

Bharath Institute of Higher Education and Research.

has participated in the **"One Week Faculty Development Programme on Artificial Intelligence and its Applications"** conducted by Department of Computer Science and Engineering from **03-04-23** to **08-04-23** in association with CSI.

G Ray

Mr.G.Rama Chandra Rao HOD, CSE Department

K. Kiran Dunov

Dr.K.Kiran Kumar Vice Principal

Vfayado

**Dr.V.Ranga Rao** 

Principal

Made for free with Certify'em





**Confirmation of Participation** 

## **Recognizing and managing anaphylaxis**

# J. Regina Margret Vimala June 16, 2023







**Confirmation of participation** 

# Latest WHO HIV service delivery and differentiated service delivery for HIV treatment

# J. Regina Margret Vimala June 30, 2023







JEPPIAAR INSTITUTE OF TECHNOLOGY

"Self Belief || Self Discipline || Self Respect"



Sunguvarchatram, Sriperumbudur, Chennai - 631604 🏸

**DEPARTMENT OF ELECTRONICS AND COMMUNICATION ENGINEERING** 



# **Certificate of Appreciation**

This is to certify that Dr./Mr./Ms. <u>B. SELVAPRIYA</u> has attended the 5 Days FDP on RECENT TRENDS IN DEMOCRATIZATION OF CHIP DESIGN organized by Department of Electronics and Communication Engineering, Jeppiaar Institute of Technology, Held from 12-06-2023 to 16-06-2023.

Dr.N.MARIE WILSON, MANAGING DIRECTOR, JEPPIAAR INSTITUTE OF TECHNOLOGY.

nhuk

Dr.L.M.MERLIN LIVINGSTON, PRINCIPAL, JEPPIAAR INSTITUTE OF TECHNOLOGY.



PANIMALAR ENGINEERING COLLEGE An Autonomous Institution & Affiliated to Anna University, Chennai

An Autonomous Institution & Aff