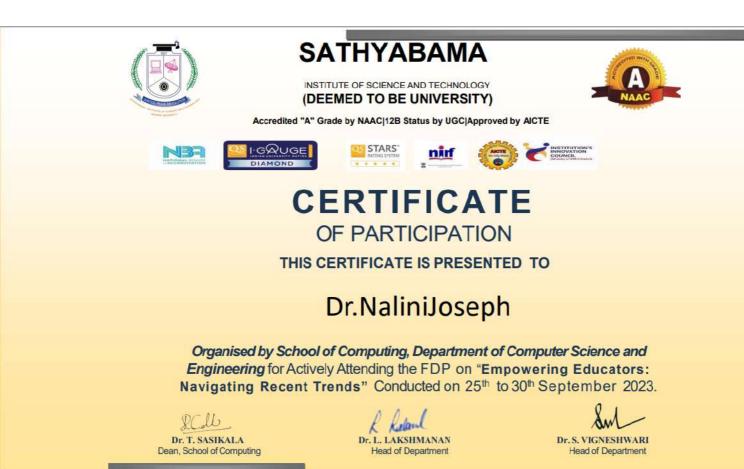

#### **CERTIFICATE OF PARTICIPATION**

This is to certify that Mr./Ms./Dr. \_\_\_\_\_

Dr.Nalini joseph

of \_\_\_\_\_ Bharath Institute of Higher Education and Research has successfully

completed 6 Days Faculty Development Programme on "Business Analytics" through online mode held from 26/12/2022 to 31/12/2022 in association with IEEE Madras Section.

S Channe

CO - ORDINATOR Dr.S.CHAKARAVARTHI,M.E.,Ph.D.,

of Aluti

he

CONVENER Dr.S.MALATHI,M.E.,Ph.D.,