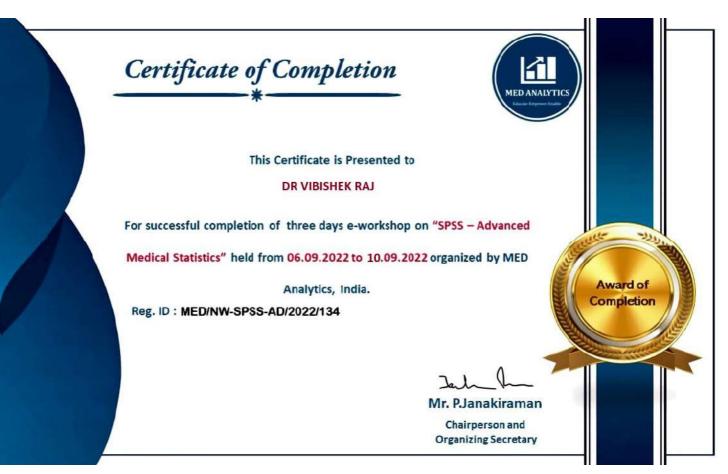

"AI and Mental Health – Exploring The Synergy" Held On

13 <sup>th</sup> – 17 <sup>th</sup> June2023

Dr. A. Jayasudha Chair Person Principal, PSG CON

Analytics, India.

Reg. ID : MED/NW-SPSS-AD/2022/134

-11

Completion

Mr. P.Janakiraman Chairperson and **Organizing Secretary** 

Bangalore Trunk Road, Poonamallee, Chennai-600123.

DEPARTMENT OF ARTIFICIAL INTELLIGENCE AND DATA SCIENCE

Organize

**6 DAYS FACULTY DEVELOPMENT PROGRAMME ON BUSUNESS ANALYTICS** 