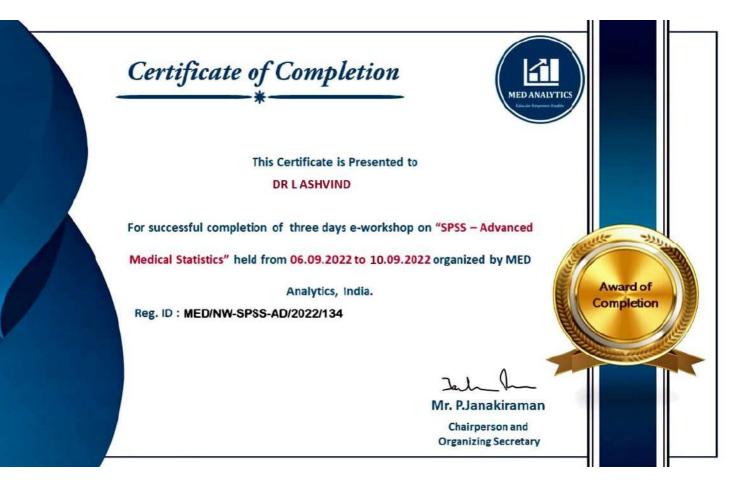

CO - ORDINATOR Dr.S.CHAKARAVARTHI,M.E.,Ph.D.,

CONVENER

Dr.S.MALATHI, M.E., Ph.D.,

C.hon

**CO - PATRON** 

This Certificate is Presented to DR ARVIND T

For successful completion of three days e-workshop on "SPSS - Advanced

Medical Statistics" held from 06.09.2022 to 10.09.2022 organized by MED

Analytics, India.

Reg. ID : MED/NW-SPSS-AD/2022/134

IED ANALYTIC

-11

Award of

Completion

Mr. P.Janakiraman Chairperson and Organizing Secretary