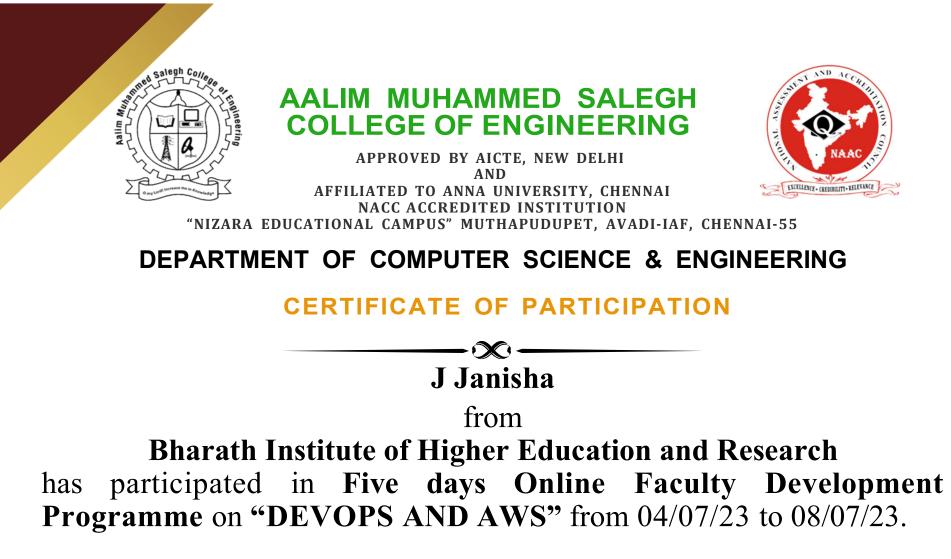

#### Certificate of Participation

This is to certify that Dr./Prof./Mr./Ms.J JanishaofBharath Institute of Higher Education and Researchhasparticipated in the three-days online FDP titled "Vulnerability Analysis and SystemSecurity" organised by School of Computer Science and Engineering (SCOPE), from22<sup>nd</sup> to 26<sup>-;th</sup> June, 2023 at Vellore Institute of Technology, Chennai.

Jamine

Dr. S. Graceline Jasmine Coordinator

Dr. P. Rukmani Coordinator

Dr. Ganesan R Dean-SCOPE

VIT - A place to learn; A chance to grow