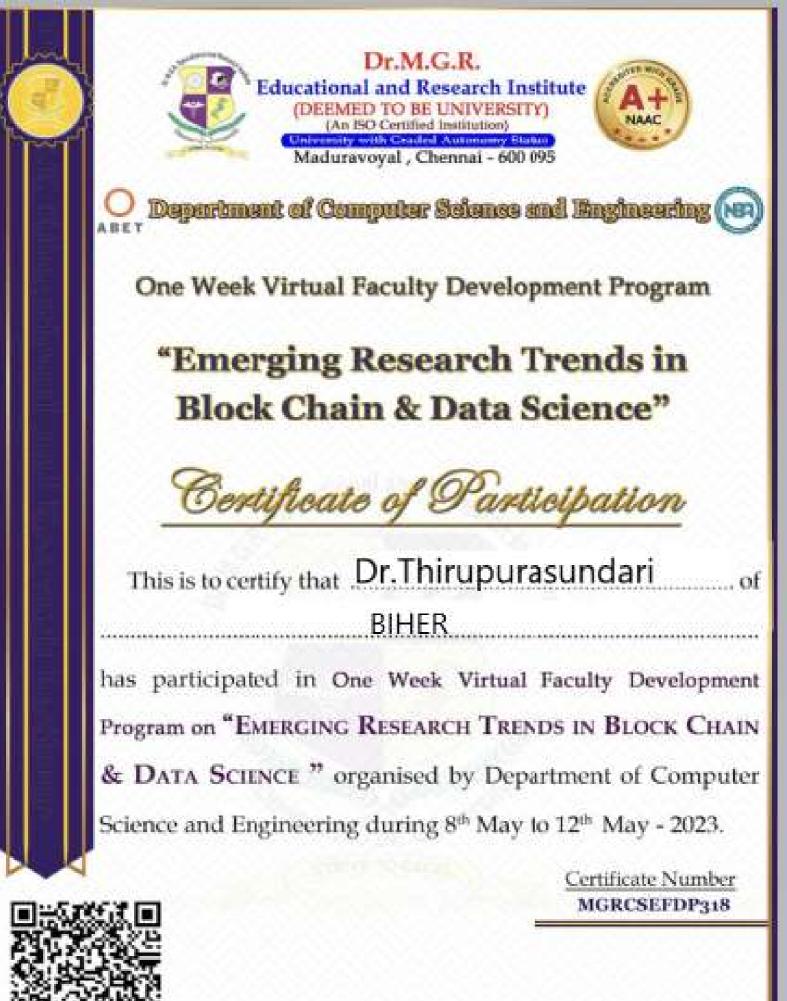

Dr.M.G.R. Educational and Research Institute (DEEMED TO BE UNIVERSITY) University with Graded Autonomy Status (An ISO Certified Institution) Maduravoyal, Chennai - 600 095

**Department of Computer Science and Engineering** 

One Week Virtual Faculty Development Program

"Emerging Research Trends in Computing Technologies"

Certificate of Participation

This is to certify that

R.AZHAGUSUNDARAM

of BHARATH INSTITUTE OF HIGHER EDUCATION AND RESEARCH

has participated in

One Week Virtual Faculty Development Program on **EMERGING RESEARCH TRENDS IN COMPUTING TECHNOLOGIES** organised by Department of Computer Science and Engineering

from 28<sup>th</sup> Nov to 2<sup>nd</sup> Dec -2022

S. HOD-CSE

(Dr. S. Geetha)

(Dr.N.Ethiraj)

C. B. Palouindu Registrar

(Dr. C.B.Palanivelu)