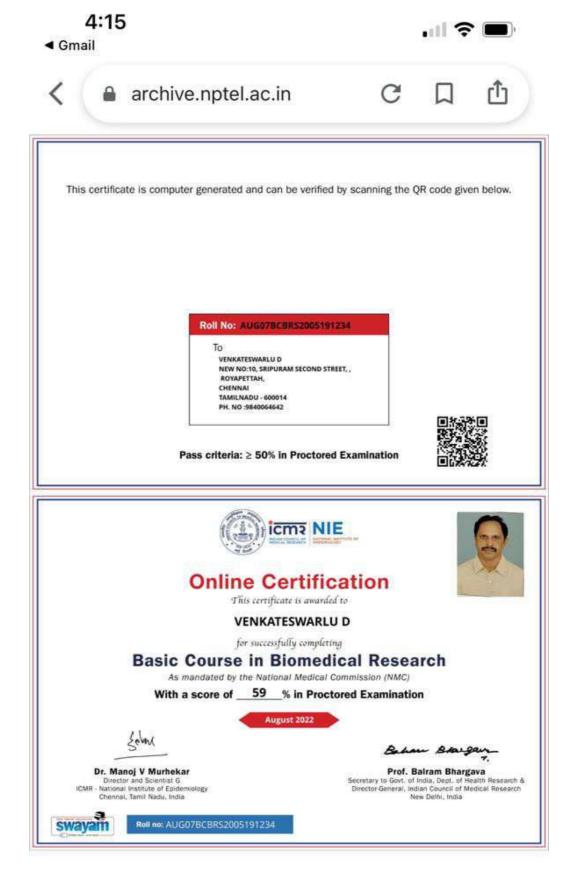

#### Roll No: NPTEL23BT01S83340473

Duration of NPTEL course : 12 Weeks

The candidate has studied the above course through MOOCs mode, has submitted online assignments and passed proctored exams. This certificate is therefore acceptable for promotions under CAS as per AICTE notifications dated 24<sup>th</sup> July 2018, similar to other refresher / orientation courses. F.No. AICTE / RIFD / FDP through MOOCs / 2017-18