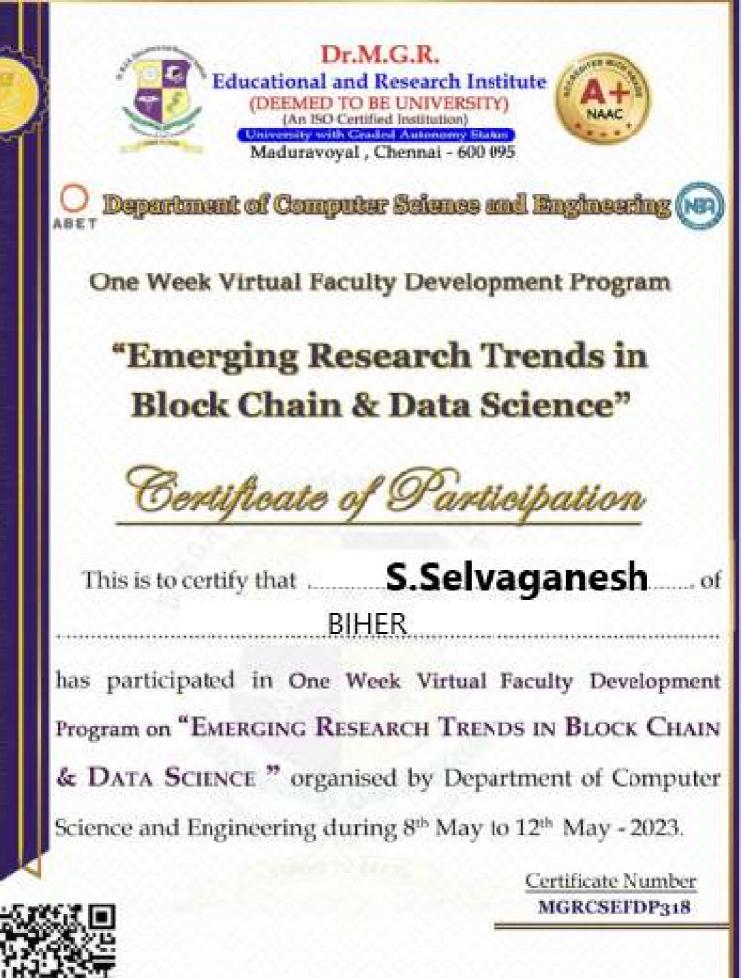

Dr.M.G.R. Educational and Research Institute (DEEMED TO BE UNIVERSITY) University with Graded Autonomy Status (An ISO Certified Institution) Maduravoyal, Chennai - 600 095

**Department of Computer Science and Engineering** 

One Week Virtual Faculty Development Program

"Emerging Research Trends in Computing Technologies"

Certificate of Participation

This is to certify that

R.AZHAGUSUNDARAM

of BHARATH INSTITUTE OF HIGHER EDUCATION AND RESEARCH

has participated in

One Week Virtual Faculty Development Program on **EMERGING RESEARCH TRENDS IN COMPUTING TECHNOLOGIES** organised by Department of Computer Science and Engineering

from 28<sup>th</sup> Nov to 2<sup>nd</sup> Dec -2022

S. HOD-CSE

(Dr. S. Geetha)

(Dr.N.Ethiraj)

C. B. Palouindu Registrar

(Dr. C.B.Palanivelu)