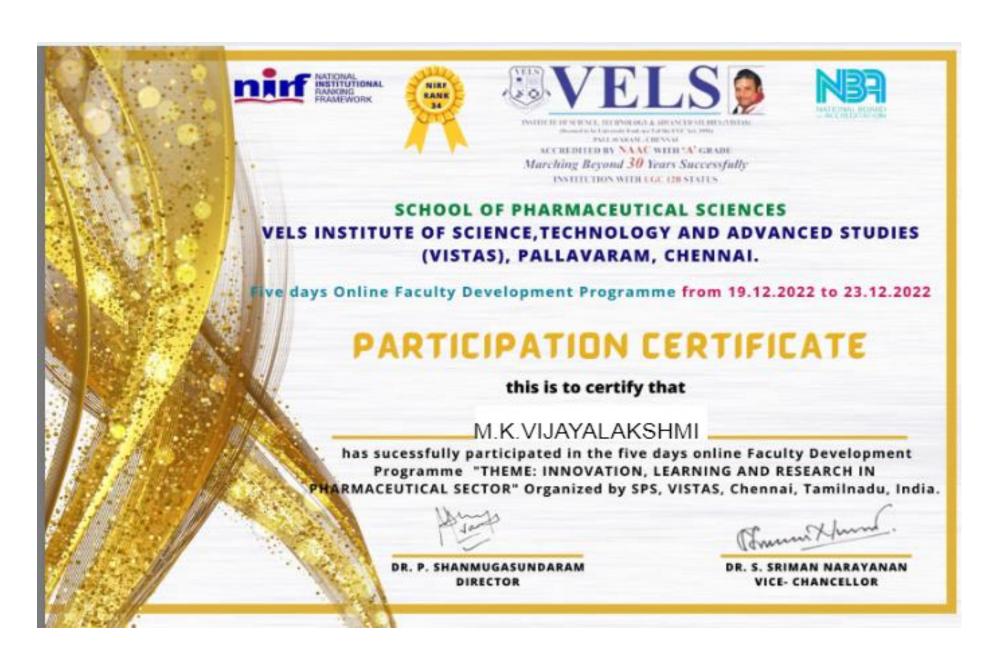

ia



**Dr. Jugnu Khatter Bhatia** Secretary General Council for Teachers Professional Development (CTPD), India







### RAJ RISHI GOVT.AUTONOMOUS COLLEGE, ALWAR (RAJASTHAN)-INDIA

Under the Auspices of Rashtriya Uchchatar Shiksha Abhiyan (RUSA 2.0)

INTERNATIONAL SHORT TERM TRAINING PROGRAMME







### CERTIFICATE OF PARTICIPATION

M K Vijayalakshmi, Assistant Professor, Faculty of Pharmacy, Bharath Institute of Higher Education and Research has successfully participated in the International Short Term Training Programme-V "On PRODUCTION AND REGULATION OF CHEMICALS AND TOXINS FOR ENVIRONMENTAL CONSERVATION " organized by Raj Rishi Govt. Autonomous College from 7<sup>th</sup> -13<sup>th</sup> Dec. 2022

Prof. (Dr.) Hukam Singh Patron & Principal

Dr. Mamta Sharma Organising Secretary





This is to Certify that Dr. W. Helen, Assistant Professor of Bharath Institute of Higher Education and

Research has successfully participated in a "Six days e-Faculty Development Program" Theme: The Art and Science of

writing a Research Article Organized by School of Pharmacy, Sathyabama Institute of Science and Technology,

Chennai, Tamilnadu, India during 17th-October-2022 to 22nd -October-2022.

Mr. V.Vijaya Kumar Organizing Secretary

Dr. N. Delhiraj Co Organizer

Dr. L. Kaviarasan Coordinator

Dr. P. Shanmugapandiyan Dean, School of Pharmacy



## Certificate of Participation

This certificate is to DR. W. HELEN

for his/her participation in Five Days National Online Faculty Development

Program on "Modern Approaches in Herbal Drug Development"

conducted from 26/11/2022 to 01/1