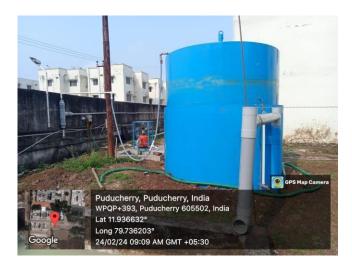

## 2) Biogas Plants:

Bio Gas Plants have been installed in the campuses for disposal of organic waste from mess and canteen. Waste food per day is processed in these plants. It produces an output of gas daily, which used in the kitchen of the Hotel Management. A daily record of food waste fed into the plant and gas produced /used is separately maintained. Bio Gas Plants have been installed in the campus for disposal of organic waste from mess and canteen. A daily record of food waste fed into the plant and gas produced /used is separately maintained.

Capacity of Biogas plant:

| Capacity (cubic meter) | Bio gas Utilization |
|------------------------|---------------------|
| 5 or 14 KWh            | kitchen             |
|                        | 1 2 7               |