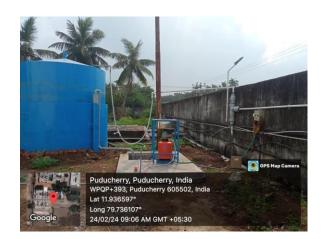

## 2) Biogas Plants:

Bio Gas Plants have been installed in the campuses for disposal of organic waste from mess and canteen. Waste food per day is processed in these plants. It produces an output of gas daily, which used in the kitchen of the Hotel Management. A daily record of food waste fed into the plant and gas produced /used is separately maintained. Bio Gas Plants have been installed in the campus for disposal of organic waste from mess and canteen. A daily record of food waste fed into the plant and gas produced /used is separately maintained.

Capacity of Biogas plant:

| Capacity (cubic meter) | Bio gas Utilization |
|------------------------|---------------------|
| 5 or 14 KWh            | kitchen             |
|                        | 1 2 7               |