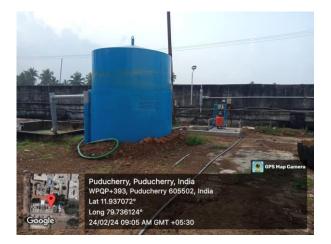

## 2) Biogas Plants:

Bio Gas Plants have been installed in the campuses for disposal of organic waste from mess and canteen. Waste food per day is processed in these plants. It produces an output of gas daily, which used in the kitchen of the Hotel Management. A daily record of food waste fed into the plant and gas produced /used is separately maintained. Bio Gas Plants have been installed in the campus for disposal of organic waste from mess and canteen. A daily record of food waste fed into the plant and gas produced /used is separately maintained.

Capacity of Biogas plant:

| Capacity (cubic meter) | Bio gas Utilization |
|------------------------|---------------------|
| 5 or 14 KWh            | kitchen             |
|                        | 1 2 7               |