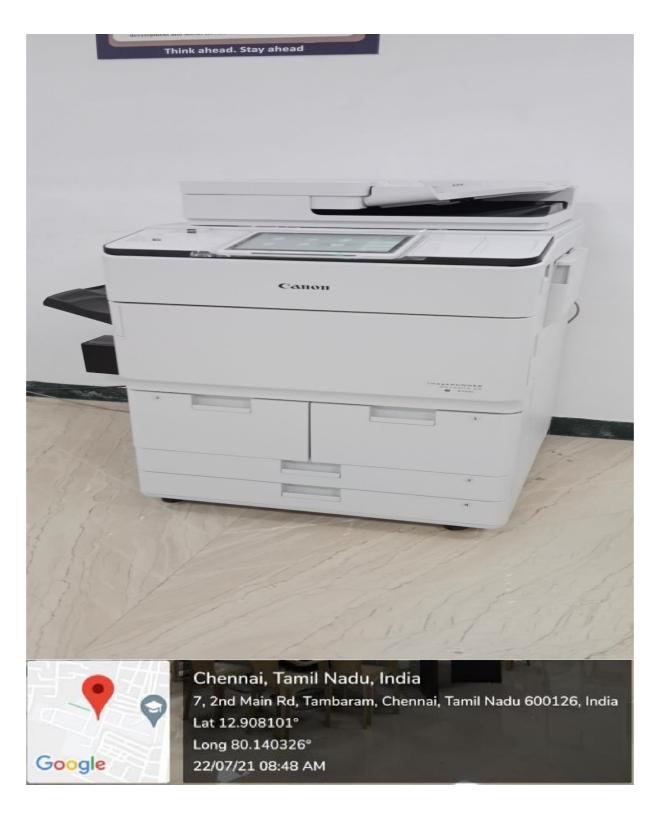

# Sensor Based-Energy Efficient Physiological & Behavioural Smart Biometrics @ BIHER Office

Sensor Based Physiological & Behavioural SmartBiometrics @ BIHER Finance Office

Multi-function all in one Priter cum Scanner [IR AVD DX 6755]

An Infrared-IR Sensor Based ON when Touch & OFF when Not
in Use @ Bharath Institute of Higher Education & Research

Office

# Multi-function all in one Priter cum Scanner [IR AVD DX 6755] An Infrared-IR Sensor Based ON when Touch & OFF when Not in Use @ Pro Vice-Chancellor Academics Office -BIHER