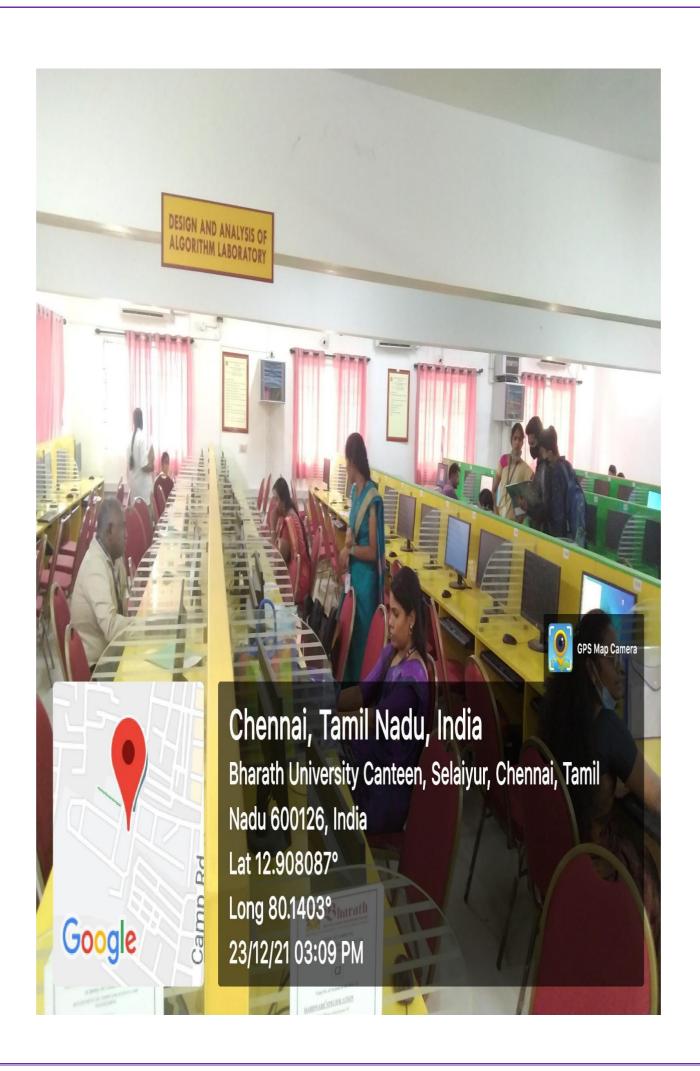

# School Of Computing -LAB Photos BIST- Bharath Institute of Science & Technology

**School of Computing LAB Photos** 