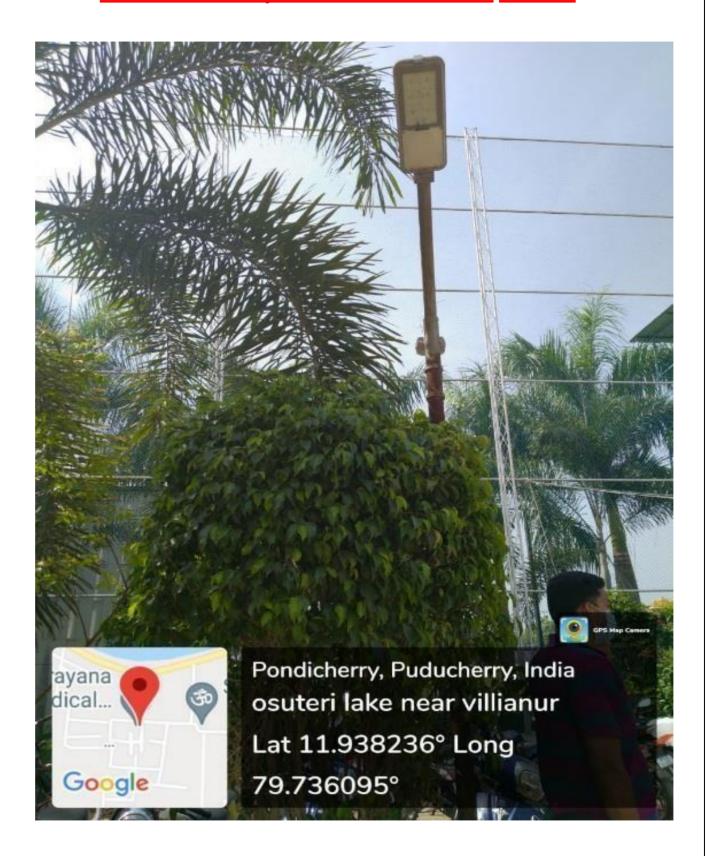

# Energy Conservation Automatic Solar Street Lamps @ SLIMS-Sri Lakshmi Narayana Institute of Medical Sciences