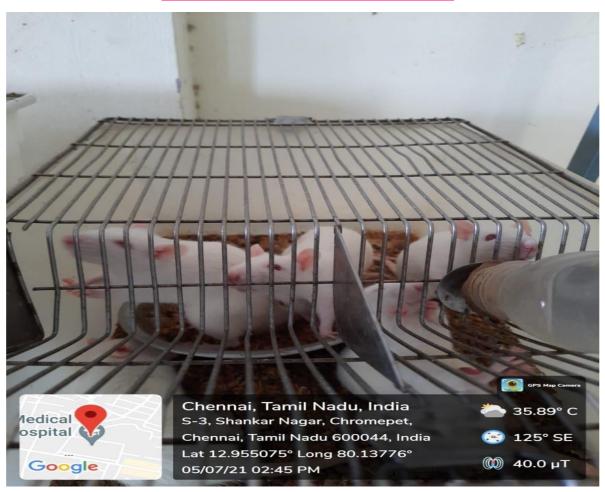

## Medical College Animal House Automatic Feeding Sensor@ Animal House & Research LAB

### <u>Using IoT Sensors to Monitor & Caring Animal House@</u> School of Medicine

School of Medicine - Central Instrumentation Centre Pathology, Cytology, Hematology, Histology, Botany, Zoology, Forensics and Pharmacology Research Sensor Based Energy Saving Equipment Using IoT Sensors to Monitor Preclinical Research Facilities

#### **Using IoT Sensors to Monitor Preclinical Research Facilities**

Chennai, Tamil Nadu, India S-3, Shankar Nagar, Chromepet, Chennai, Tamil Nadu 600044, India Lat 12.955075° Long 80.13776° 05/07/21 02:45 PM