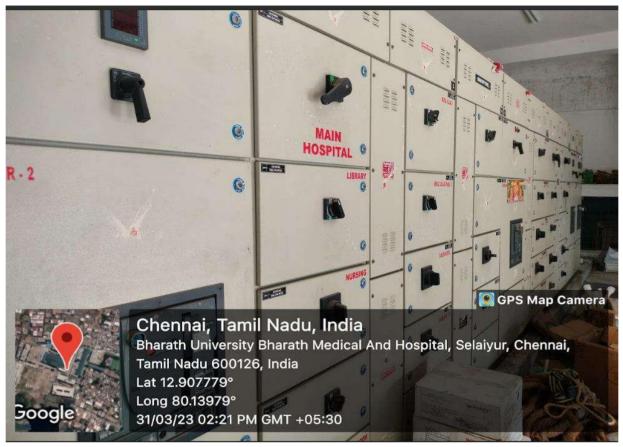

Lamps @ SLIMS Campus









# Power Efficient Solar Campus Lamps & Sensor Based @Sree Balaji Medical College & Hospital-SBMCH



# Energy Conservation Automatic Solar Street Lamps @Sree Balaji Dental College & Hospital-SBDCH







# Solar Energy-Solar Panels @ BIHER Bharath Institute of Higher Education & Research



### Solar Energy @ Bhaarath medical college and hospital

### Automated water level controllers



## Sign Boards on Save Energy and Save Water Displayed in the Campus







# Solar Energy @Sree Balaji College of Nursing



# **BATTERY OPERATED VEHICLES**



# POWER SAVING MODE OPERATION OF COMPUTERS



# **2.BIOGAS PLANT**

# Sri Lakshmi Narayana Institute of Medical Sciences-SLIMS













# **3.WHEELING THE GRID**

# **Electrical Panel Room**

#### 11kw On-Grid





Wheeling to the Grid Geo-tagged photographs of Wheeling to the Grid @ Bharath Institute of
Higher Education & Research









# 4.Sensor-Based Energy Conservation & Power Efficient Equipment

Sensor-Based Energy Conservation & Power

<u>Efficient Equipment</u>

Smart Sensor Based Projectors & 5-star ACs & LEDsEnergy Efficient Equipment

@ Pro Vice-Chancellor Academics Office BIHER



# Smart Sensor based Energy-Efficient 5-star ACs & LEDs



@ Placement Office – BIHER



# @ IQAC Office BIHER



# Automatic Energy Efficient Room Freshener with LED Sensor & Moisture Sensor @ BIHER









# Chennai, Tamil Nadu, India

7, 2nd Main Rd, Tambaram, Chennai, Tamil Nadu 600126,

India

Lat 12.908101°

Long 80.140326°

23/07/21 03:23 PM

# <u>A Passive Infrared Sensor - PIR Motion Sensor Based