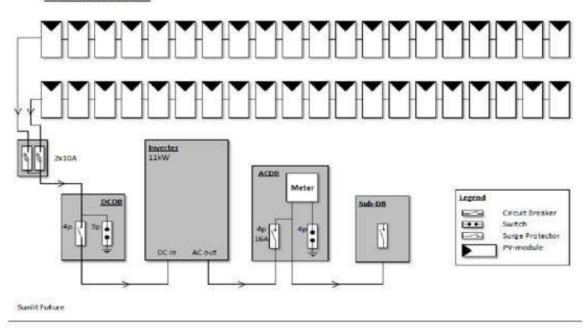

# **3.WHEELING THE GRID**

# **Electrical Panel Room**

#### 11kw On-Grid

Wheeling to the Grid Geo-tagged photographs of Wheeling to the Grid @ Bharath Institute of
Higher Education & Research