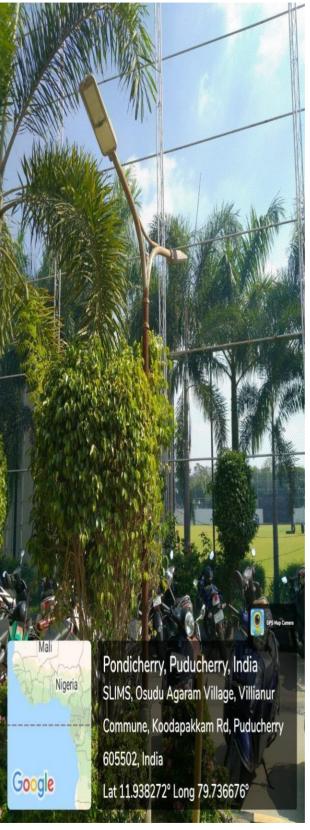

# 7.1.2 Environmental Consciousness and Sustainability

7.1.2 The Institution has Facilities for Alternate
Sources of Energy and Energy Conservation
Measures

- 1.Solar energy
- 2.Biogas plant
- 3. Wheeling to the Grid
- 4.Sensor-based energy conservation
- 5.Use of LED bulbs/ Power Efficient Equipment

Bharath Institute of Higher Education & Research

# 1.Solar Energy

# Sri Lakshmi Narayana Institute of Medical Sciences-SLIMS



# **SOLAR ENERGY - Solar Panel @ BIST**

## **Bharath Institute of Science & Technology**



#### **SOLAR ENERGY @ SCHOOL OF ARTS AND SCIENCE**





# Energy Conservation Automatic Solar Street Lamps @ SLIMS-Sri Lakshmi Narayana Institute of Medical Sciences



# Power Efficient & Sensor Based Solar Street Lamps @ SLIMS Campus









# Power Efficient Solar Campus Lamps & Sensor Based @Sree Balaji Medical College & Hospital-SBMCH



# Energy Conservation Automatic Solar Street Lamps @Sree Balaji Dental College & Hospital-SBDCH







# Solar Energy-Solar Panels @ BIHER Bharath Institute of Higher Education & Research



### Solar Energy @ Bhaarath medical college and hospital

### Automated water level controllers



## Sign Boards on Save Energy and Save Water Displayed in the Campus







# Solar Energy @Sree Balaji College of Nursing



# **BATTERY OPERATED VEHICLES**



# POWER SAVING MODE OPERATION OF COMPUTERS



# **2.BIOGAS PLANT**

# Sri Lakshmi Narayana Institute of Medical Sciences-SLIMS













# **3.WHEELING THE GRID**

# **Electrical Panel Room**

#### 11kw On-Grid





Wheeling to the Grid Ge