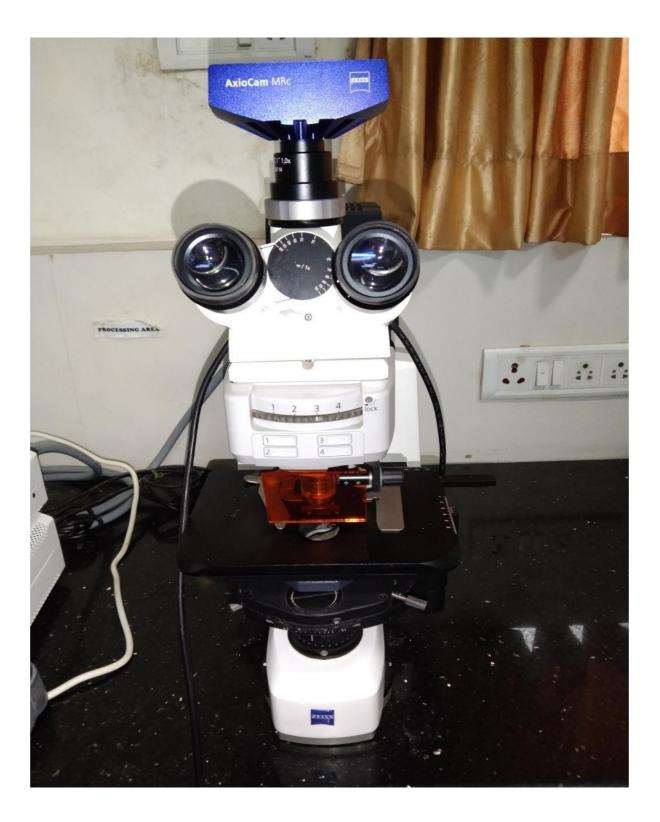

# Pathology, Cytology, Hematology, Histology, Botany, Zoology, Forensics and Pharmacology Research SensorBased Energy Saving Microscope @ SBMCH