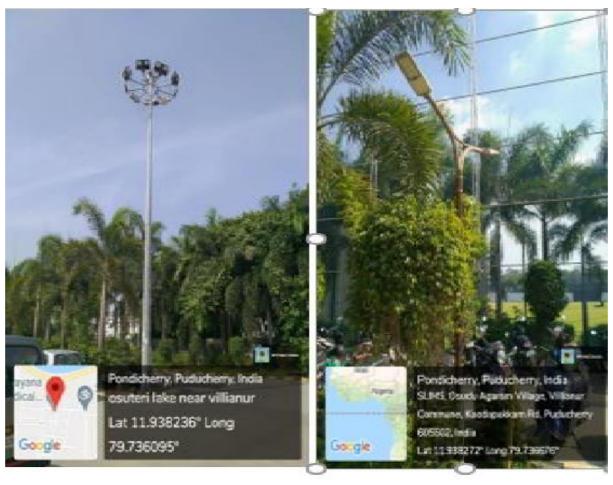

# Energy Conservation Automatic Solar Street Lamps @ SLIMS-Sri Lakshmi Narayana Institute of Medical Sciences

# Power Efficient & Sensor Based Automatic SolarStreet Lamps @ SLIMS Campus Sri Lakshmi Narayana Institute of Medical Sciences