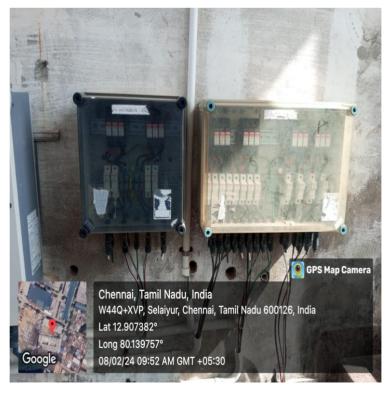

#### 11kw On-Grid

Wheeling to the Grid Geo-tagged photographs of Wheeling to the Grid @ Bharath Institute of
Higher Education & Research