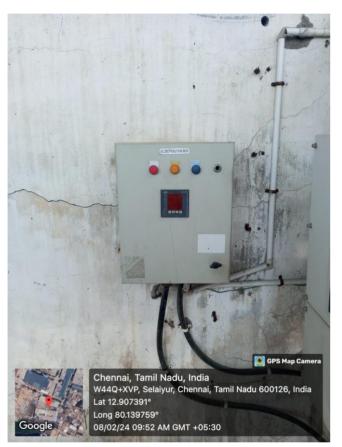

#### 11kw On-Grid

Wheeling to the Grid Geo-tagged photographs of Wheeling to the Grid @ Bharath Institute of
Higher Education & Research