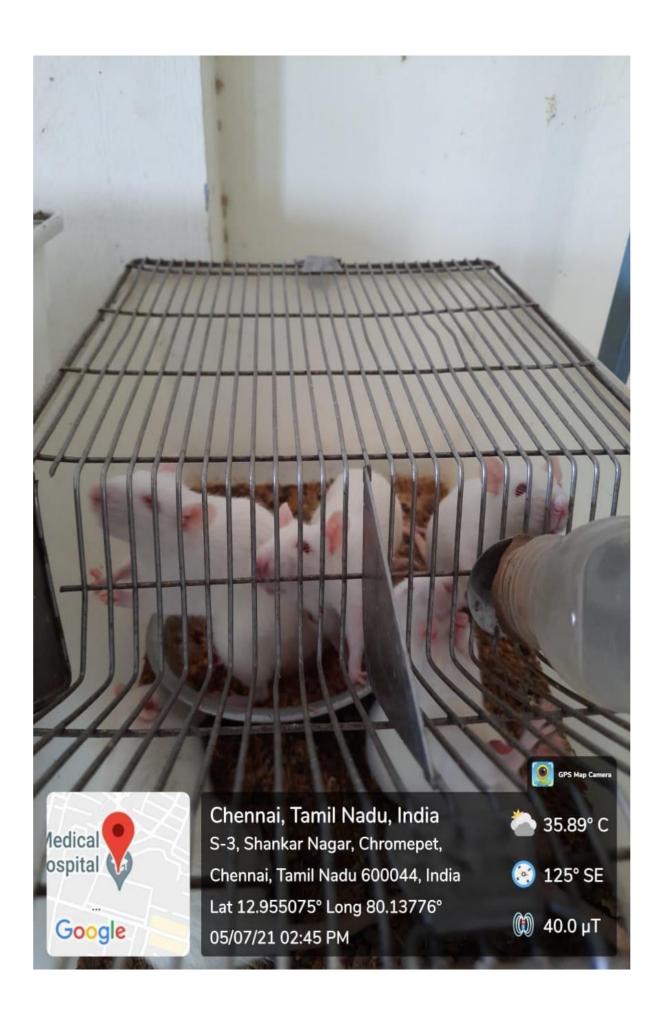

## Medical College Animal House Automatic Feeding Sensor@ Animal House & Research LAB

### <u>Using IoT Sensors to Monitor & Caring Animal House@</u> School of Medicine

School of Medicine - Central Instrumentation Centre Pathology, Cytology, Hematology, Histology, Botany, Zoology, Forensics and Pharmacology Research Sensor Based Energy Saving Equipment Using IoT Sensors to Monitor Preclinical Research Facilities

#### **Using IoT Sensors to Monitor Preclinical Research Facilities**

Chennai, Tamil Nadu, India S-3, Shankar Nagar, Chromepet, Chennai, Tamil Nadu 600044, India Lat 12.955075° Long 80.13776° 05/07/21 02:45 PM