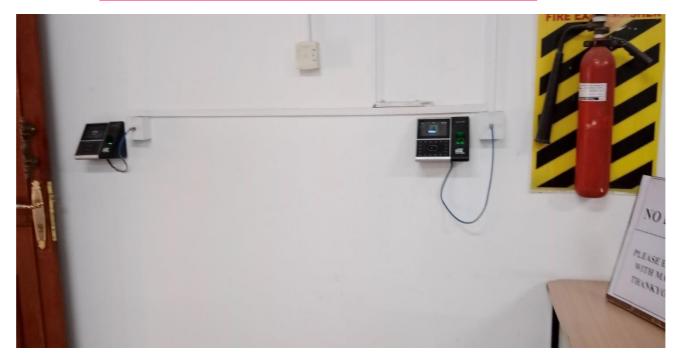

### Physiological & Behavioural Smart Biometrics - Face Recognition, Fingerprint, Hand Geometry, Iris Recognition

@ Pro Vice-Chancellor Academics Office -BIHER