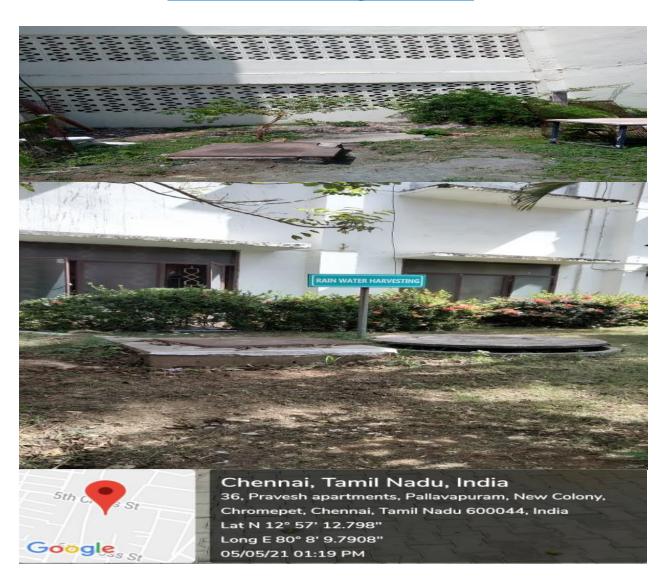

## 7.1.4 Water Conservation Facilities available in the Institution

1. Rain water harvesting @ BIST-Bharath Institute of Science & Technology

#### **Bharath Institute of Science & Technology**