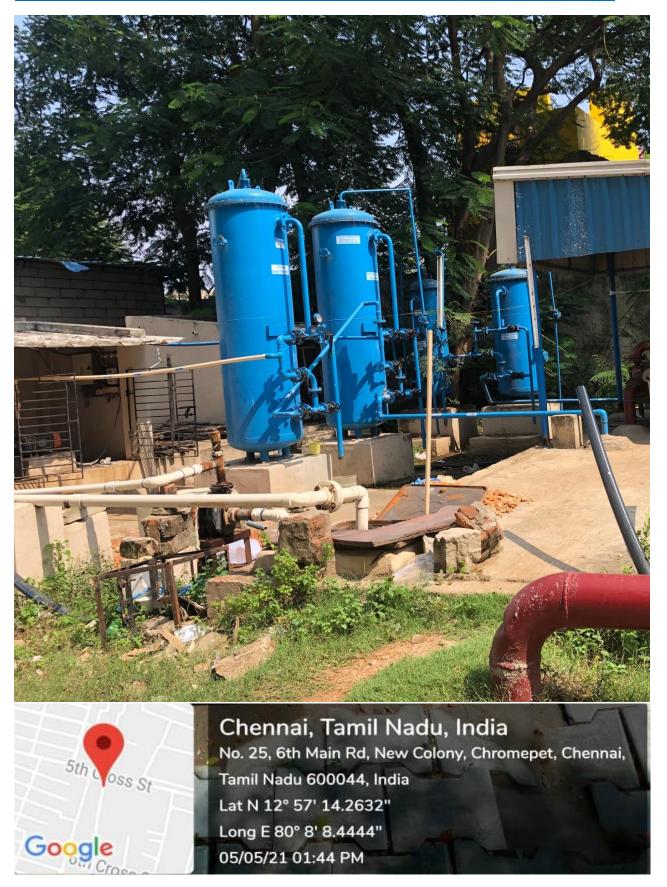

## 4. Waste water Recycling Plants @ SLIMS Sri Lakshmi Narayana Institute of Medical Science

Waste water Recycling @ Arts & Science College

# Waste water Recycling Plants @ SLIMS Sri Lakshmi Narayana Institute of Medical Science