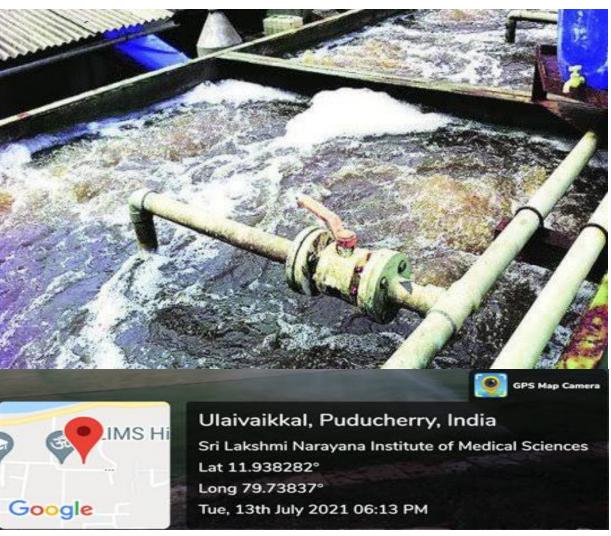

# Waste water Recycling Plants @ SLIMS Sri Lakshmi Narayana Institute of Medical Science

#### Waste water Recycling & Treated Water for Watering Garden @ SLIMS

Waste water Recycling & Treated Water for Watering Garden @ SLIMS