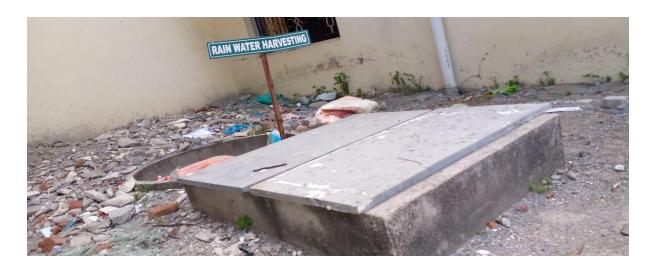

## 7.1.4 Water Conservation Facilities available in the Institution

1. Rain water harvesting @ BIST-Bharath Institute of Science & Technology

#### **Bharath Institute of Science & Technology**