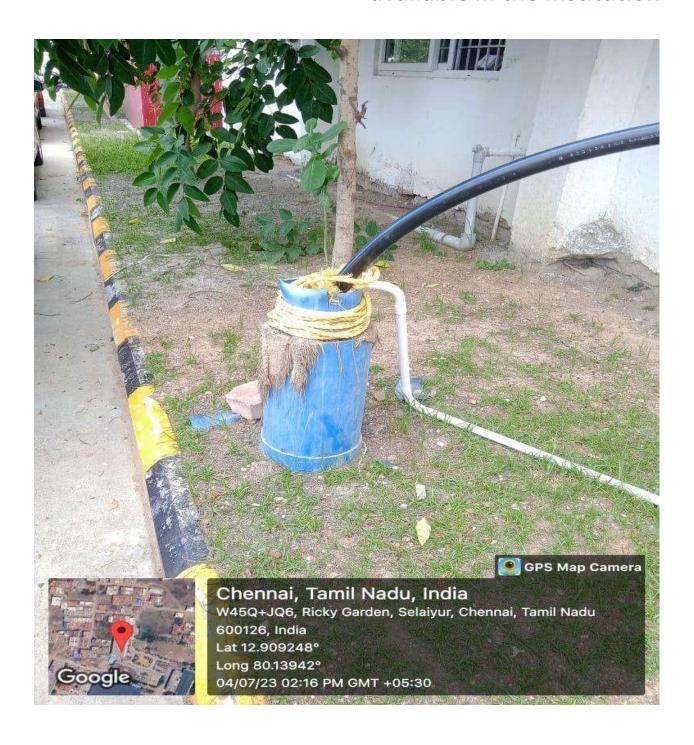

#### 2. Bore well / Open well:

The University constructed bore wells in all campus to full fill water need of Hostels, medicals and institutes.

In some Campus open wells and bunds are there for cultivation and plantation purpose. In all campus overhead water tanks are there for water supply and fire safety.