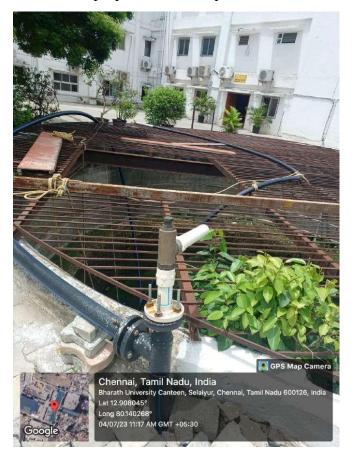

#### 2. Bore well / Open well:

The University constructed bore wells in all campus to full fill water need of Hostels, medicals and institutes.

In some Campus open wells and bunds are there for cultivation and plantation purpose. In all campus overhead water tanks are there for water supply and fire safety.