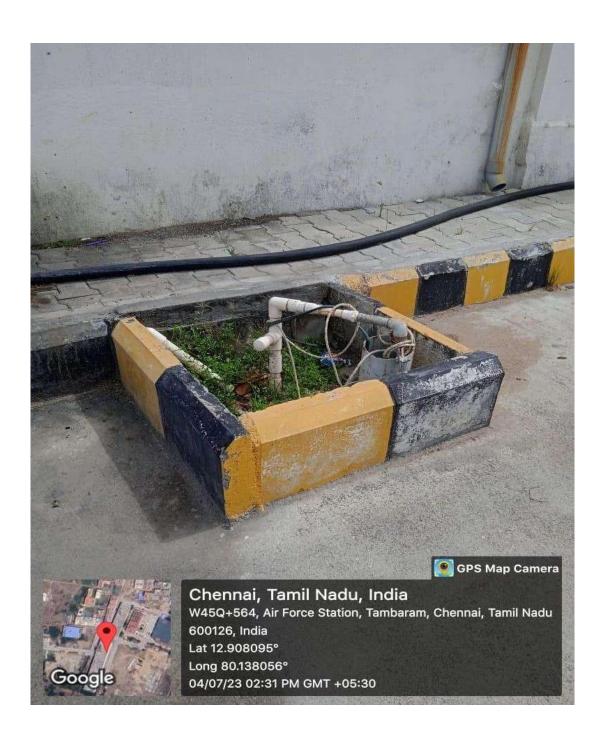

#### 2. Bore well / Open well:

The University constructed bore wells in all campus to full fill water need of Hostels, medicals and institutes.

In some Campus open wells and bunds are there for cultivation and plantation purpose. In all campus overhead water tanks are there for water supply and fire safety.