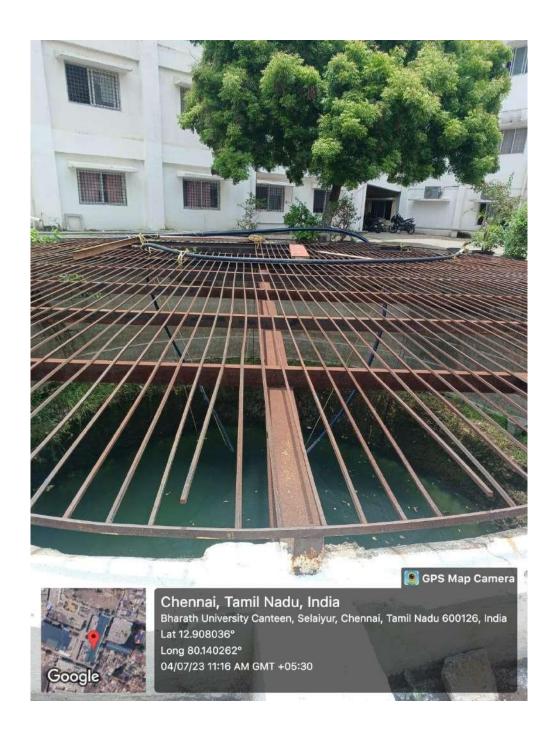

#### 2. Bore well / Open well:

The University constructed bore wells in all campus to full fill water need of Hostels, medicals and institutes.

In some Campus open wells and bunds are there for cultivation and plantation purpose. In all campus overhead water tanks are there for water supply and fire safety.