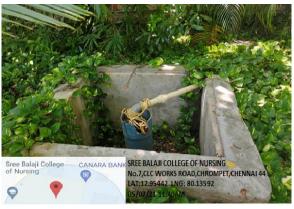

#### 2. Bore well / Open well:

The University constructed bore wells in all campus to full fill water need of Hostels, medicals and institutes.

In some Campus open wells and bunds are there for cultivation and plantation purpose. In all campus overhead water tanks are there for water supply and fire safety.