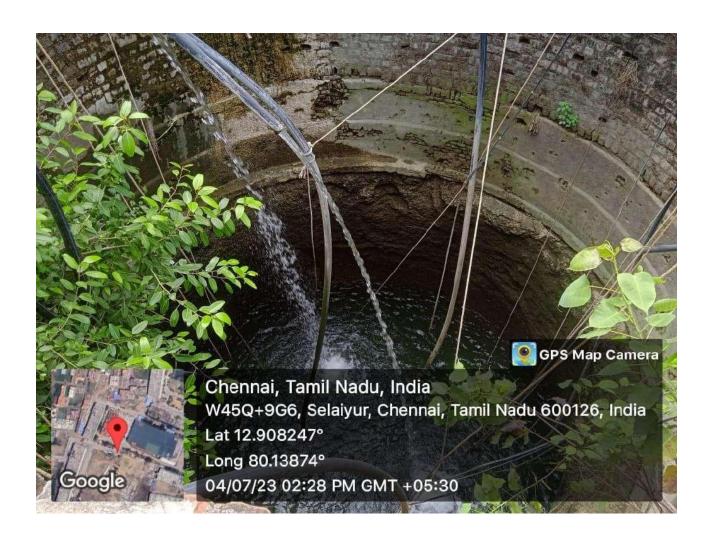

#### 2. Bore well / Open well:

The University constructed bore wells in all campus to full fill water need of Hostels, medicals and institutes.

In some Campus open wells and bunds are there for cultivation and plantation purpose. In all campus overhead water tanks are there for water supply and fire safety.