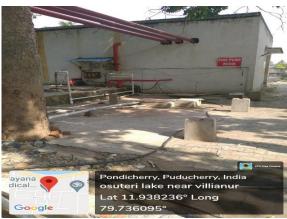

#### 2. Bore well / Open well:

The University constructed bore wells in all campus to full fill water need of Hostels, medicals and institutes.

In some Campus open wells and bunds are there for cultivation and plantation purpose. In all campus overhead water tanks are there for water supply and fire safety.