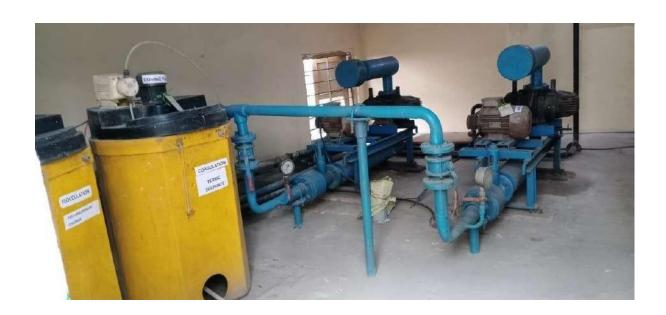

#### 4. Wastewater recycling:

The University constructed several sewage treatments plants and wastewater recycling unit in all campus.

The wastewater first goes through a treatment process and then the water is used for plantation and cultivation purpose.