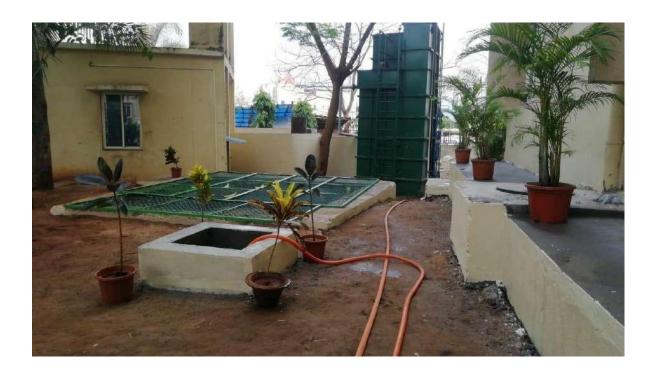

#### 4. Wastewater recycling:

The University constructed several sewage treatments plants and wastewater recycling unit in all campus.

The wastewater first goes through a treatment process and then the water is used for plantation and cultivation purpose.