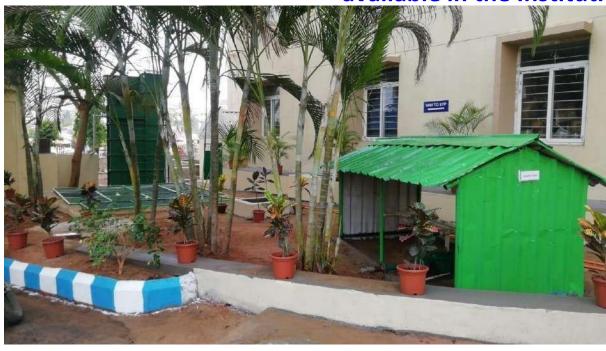

#### 4. Wastewater recycling:

The University constructed several sewage treatments plants and wastewater recycling unit in all campus.

The wastewater first goes through a treatment process and then the water is used for plantation and cultivation purpose.