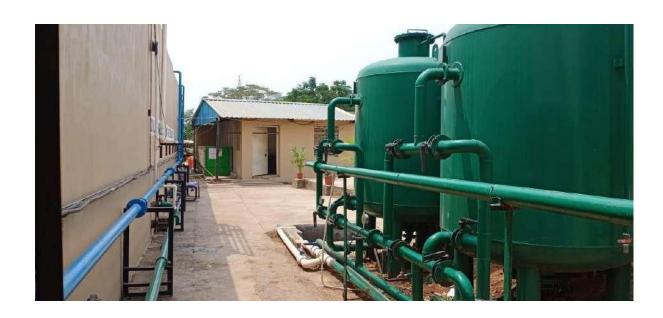

#### 4. Wastewater recycling:

The University constructed several sewage treatments plants and wastewater recycling unit in all campus.

The wastewater first goes through a treatment process and then the water is used for plantation and cultivation purpose.