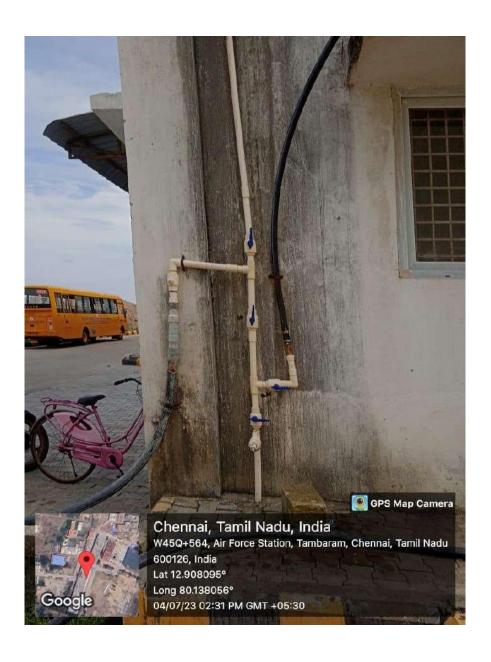

#### 5. Maintenance of Water Conservation Facilities available in the Institute:

Rainwater harvesting conserves water as a valuable source and stops it from running off wastefully as sewerage water. It provides water during the dry season. It also recharges the aquifers or reservoirs of water below the surface of the earth, thus raising the level of underground water table. Water is conserved by installing different types of rainwater harvesting pits and specially designed pipes & fittings. Bore wells are constructed in different campuses of the University to fulfill the water requirement. The University also takes water from the Municipal Corporation and also developed a water management system / water bodies to distribute and store water. The University has also waste water management system in all campuses. The waste waters recycled and used for planting and cultivation purpose.