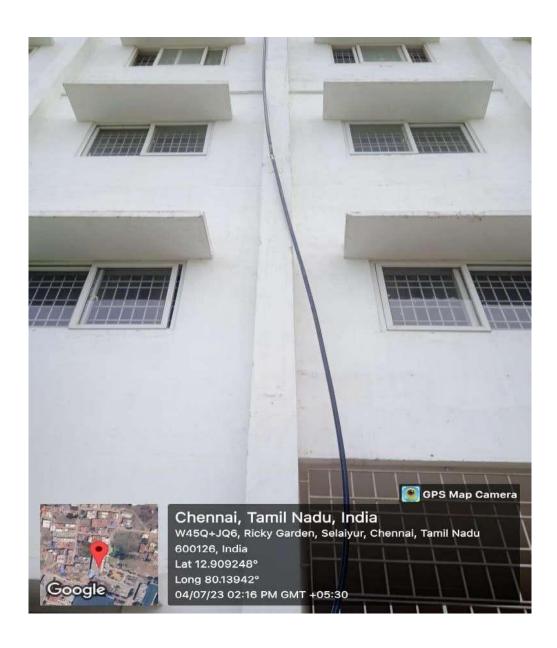

#### 5. Maintenance of Water Conservation Facilities available in the Institute:

Rainwater harvesting conserves water as a valuable source and stops it from running off wastefully as sewerage water. It provides water during the dry season. It also recharges the aquifers or reservoirs of water below the surface of the earth, thus raising the level of underground water table. Water is conserved by installing different types of rainwater harvesting pits and specially designed pipes & fittings. Bore wells are constructed in different campuses of the University to fulfill the water requirement. The University also takes water from the Municipal Corporation and also developed a water management system / water bodies to distribute and store water. The University has also waste water management system in all campuses. The waste waters recycled and used for planting and cultivation purpose.