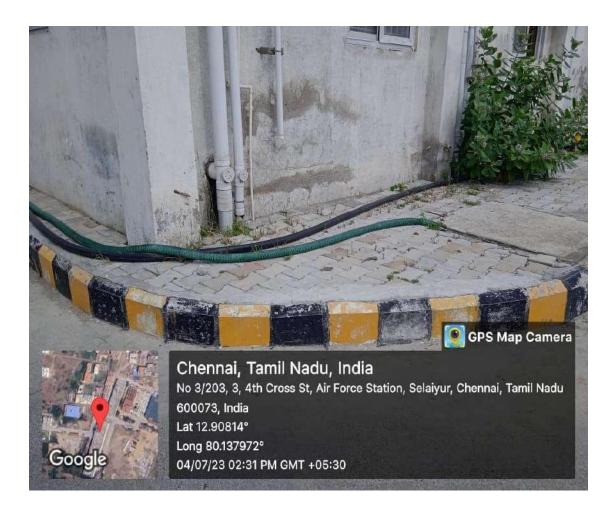

#### 5. Maintenance of Water Conservation Facilities available in the Institute:

Rainwater harvesting conserves water as a valuable source and stops it from running off wastefully as sewerage water. It provides water during the dry season. It also recharges the aquifers or reservoirs of water below the surface of the earth, thus raising the level of underground water table. Water is conserved by installing different types of rainwater harvesting pits and specially designed pipes & fittings. Bore wells are constructed in different campuses of the University to fulfill the water requirement. The University also takes water from the Municipal Corporation and also developed a water management system / water bodies to distribute and store water. The University has also waste water management system in all campuses. The waste waters recycled and used for planting and cultivation purpose.