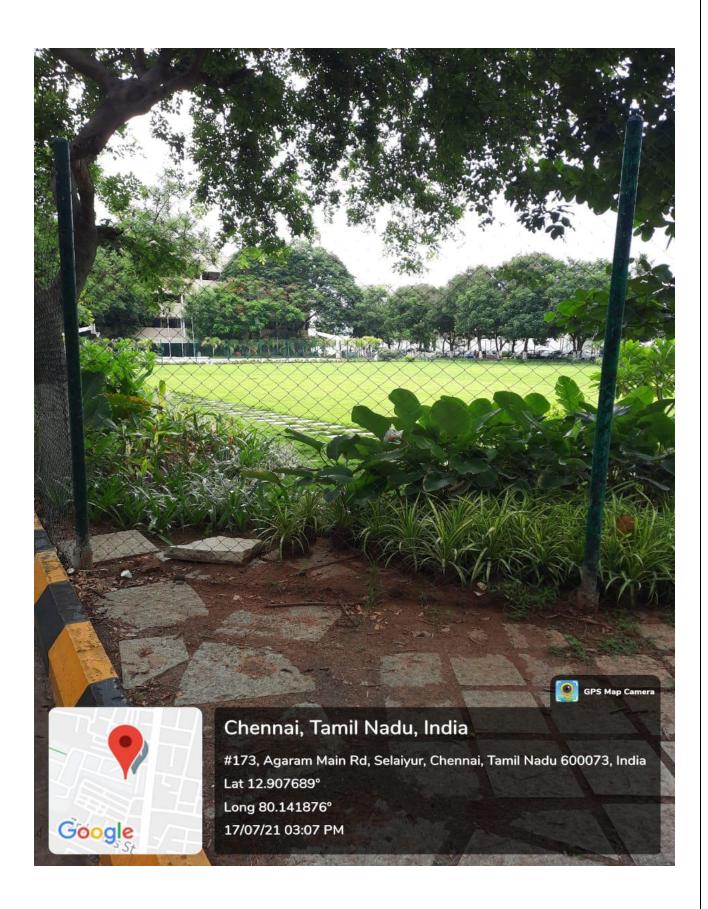

# <u>Restricted Entry of Automobiles & Pedestrian friendly Pathways @</u> <u>SBNC - Sree Balaji Nursing College</u>