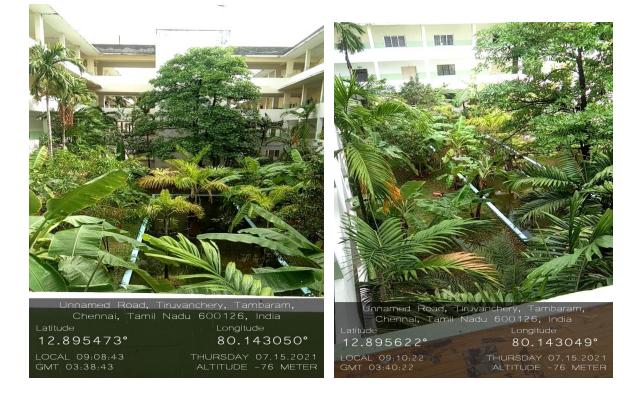

# Landscaping With Trees And Plants & Pedestrian Friendly Pathways @ BIST-Bharath Institute of Science & Technology

#### Landscaping With Trees And Plants & Pedestrian Friendly Pathways @ BIST