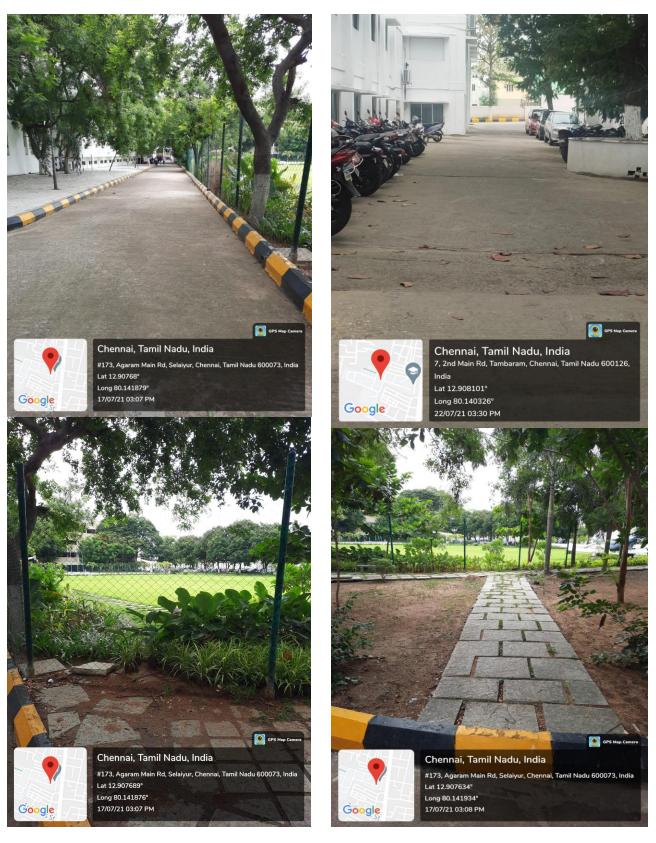

# <u>Restricted Entry of Automobiles & Pedestrian friendly Pathways @</u> <u>SBNC - Sree Balaji Nursing College</u>

# <u>Restricted Entry of Automobiles & Pedestrian friendly Pathways @</u> <u>SLIMS - Sri Lakshmi Narayana Institute of Medical Sciences</u>

# **Restricted Entry of Automobiles & Pedestrian friendly Pathways @SLIMS**

# <u>Restricted Entry of Automobiles & Pedestrian friendly Pathways</u> <u>@BIST - Bharath Institute of Science & Technology</u>

#### **Restricted Entry of Automobiles & Pedestrian friendly Pathways @BIST**