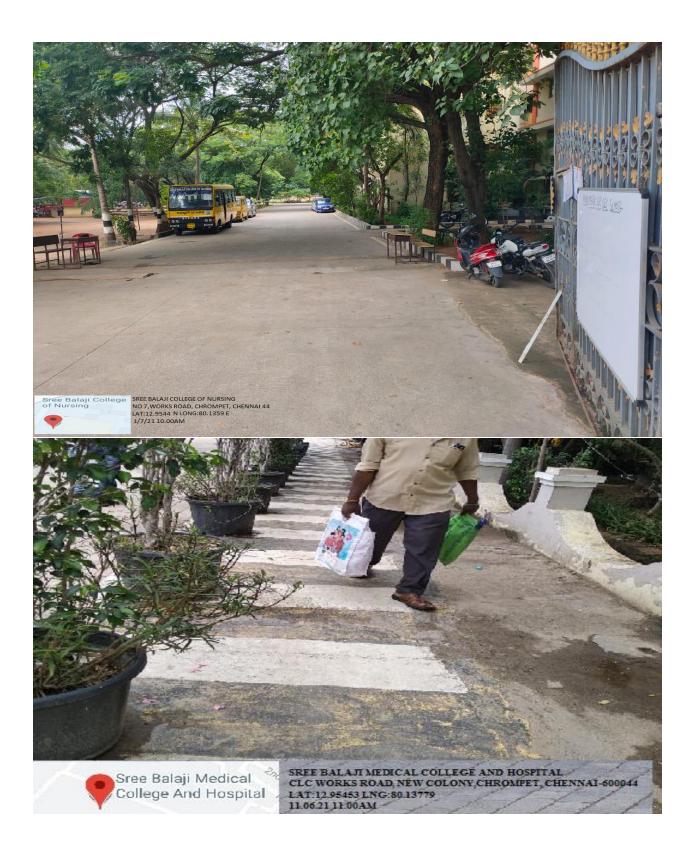

# <u>Restricted Entry of Automobiles & Pedestrian friendly Pathways @</u> <u>SBNC - Sree Balaji Nursing College</u>

# <u>Pedestrian Friendly Pathway & Landscaping With Trees And Plants @</u> <u>SBMCH - Sree Balaji Medical College & Hospital</u>