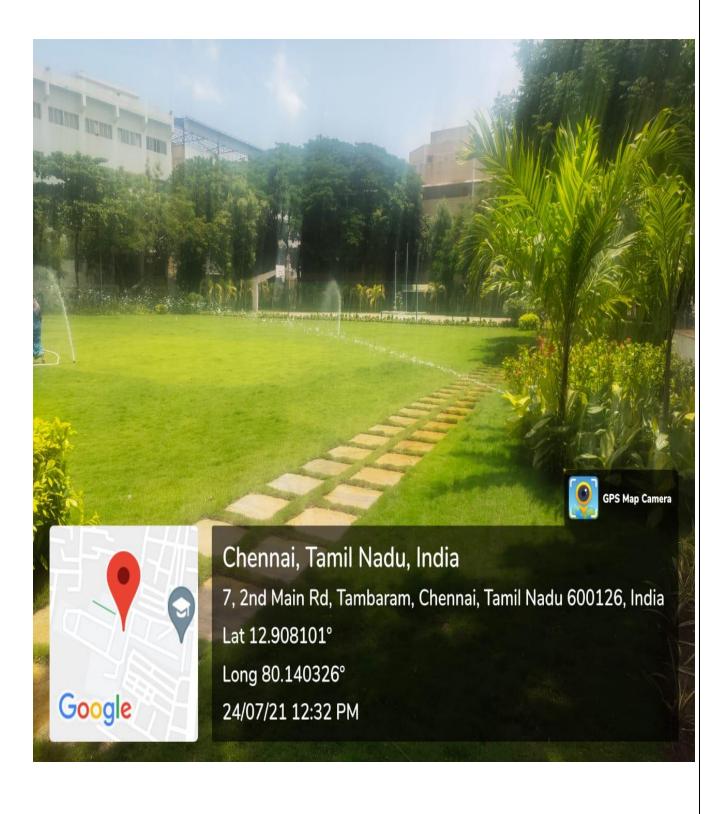

# <u>Pedestrian Friendly Pathway & Landscaping With Trees And Plants @</u> <u>SBMCH - Sree Balaji Medical College & Hospital</u>