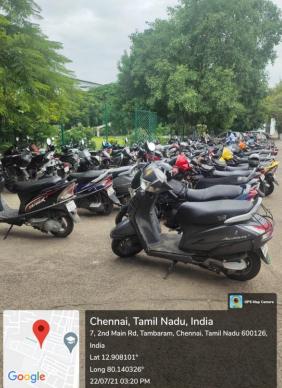

# 1. <u>Restricted Entry of Automobiles @ SBMCH -</u> <u>Sree Balaji Medical College & Hospital</u>

#### **<u>Restricted Entry of Automobiles @ SBMCH - Sree Balaji Medical College</u>**