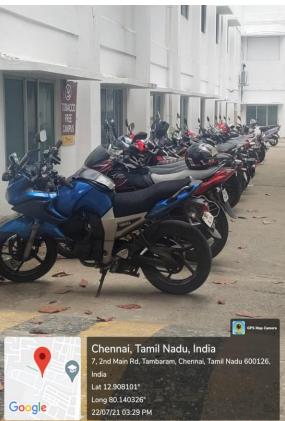

# 1. <u>Restricted Entry of Automobiles @ SBMCH -</u> <u>Sree Balaji Medical College & Hospital</u>

#### **<u>Restricted Entry of Automobiles @ SBMCH - Sree Balaji Medical College</u>**