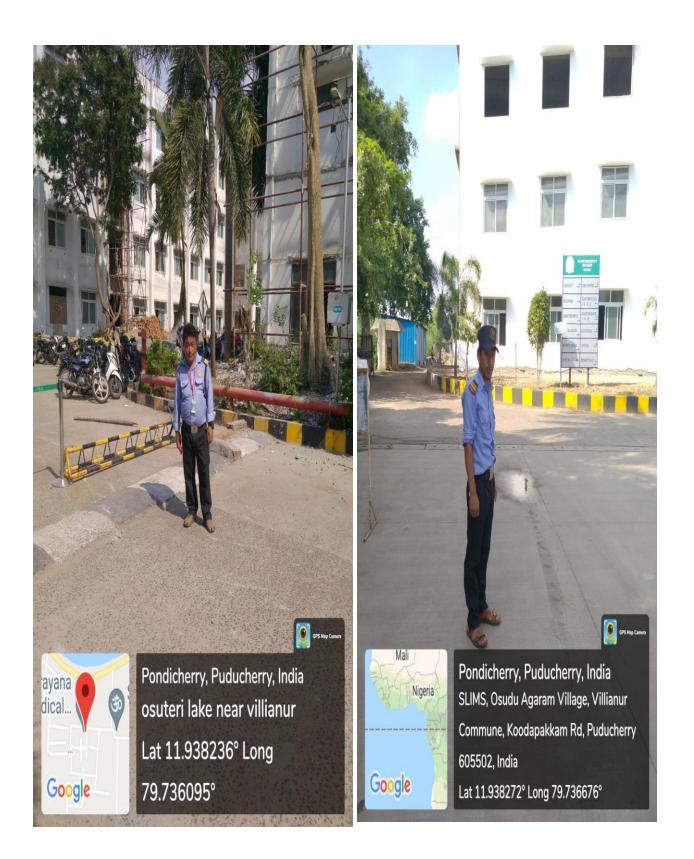

# <u>Restricted Entry of Automobiles & Pedestrian friendly Pathways @</u> <u>SLIMS - Sri Lakshmi Narayana Institute of Medical Sciences</u>

# **Restricted Entry of Automobiles & Pedestrian friendly Pathways @SLIMS**