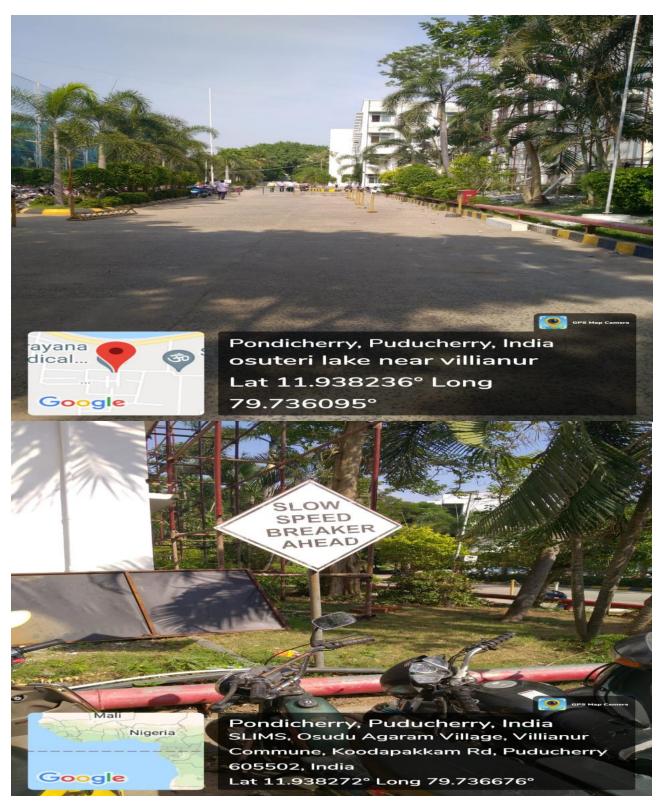

# <u>Restricted Entry of Automobiles & Pedestrian friendly Pathways @</u> <u>SLIMS - Sri Lakshmi Narayana Institute of Medical Sciences</u>

# **Restricted Entry of Automobiles & Pedestrian friendly Pathways @SLIMS**