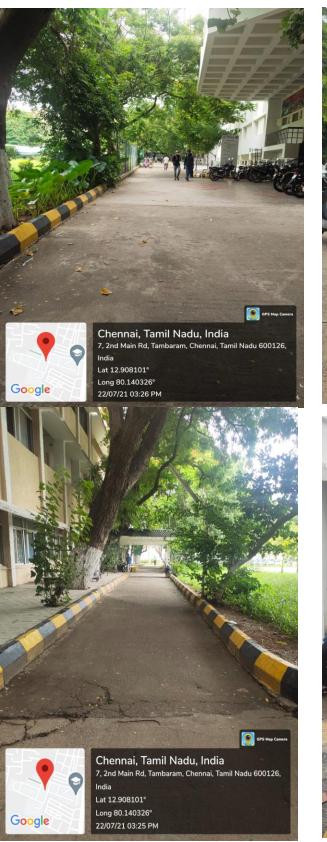

# <u>Restricted Entry of Automobiles & Pedestrian friendly Pathways</u> <u>@BIST - Bharath Institute of Science & Technology</u>

#### **Restricted Entry of Automobiles & Pedestrian friendly Pathways @BIST**