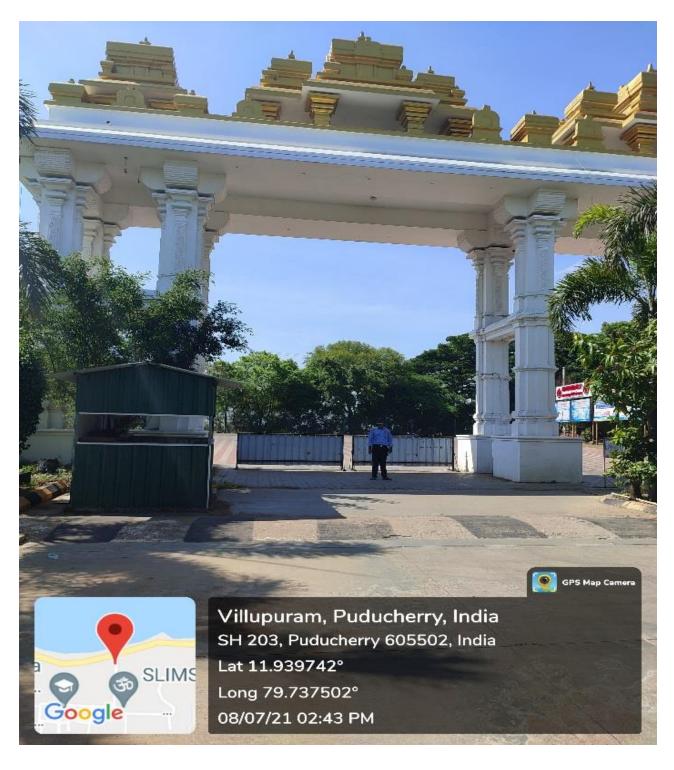

# <u>Restricted Entry of Automobiles & Pedestrian friendly Pathways @</u> <u>SLIMS - Sri Lakshmi Narayana Institute of Medical Sciences</u>

# **Restricted Entry of Automobiles & Pedestrian friendly Pathways @SLIMS**