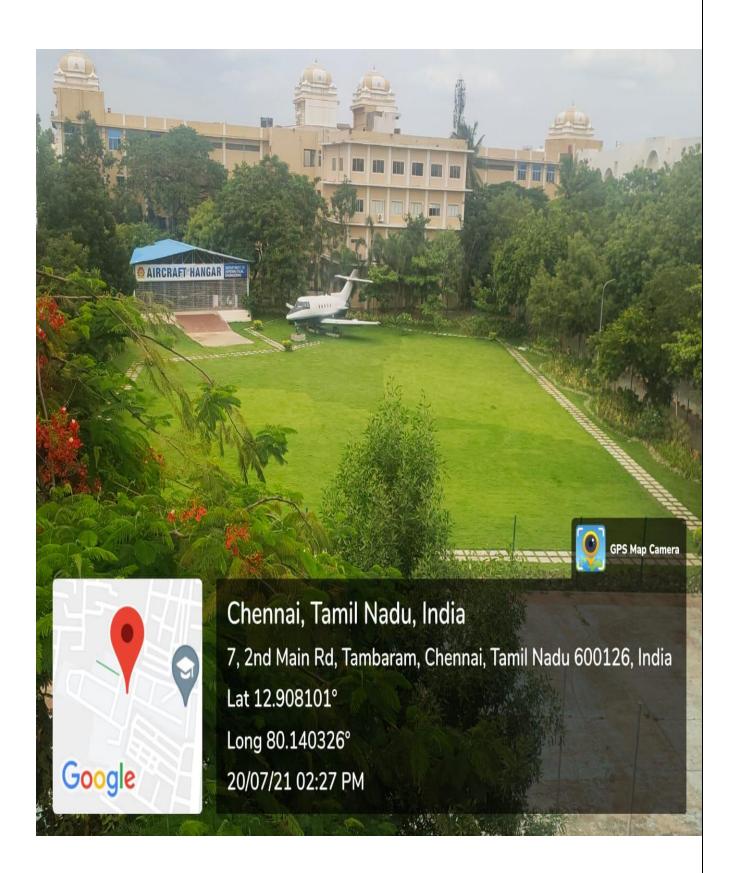

# <u>Pedestrian Friendly Pathway & Landscaping With Trees And Plants @</u> <u>SBMCH - Sree Balaji Medical College & Hospital</u>