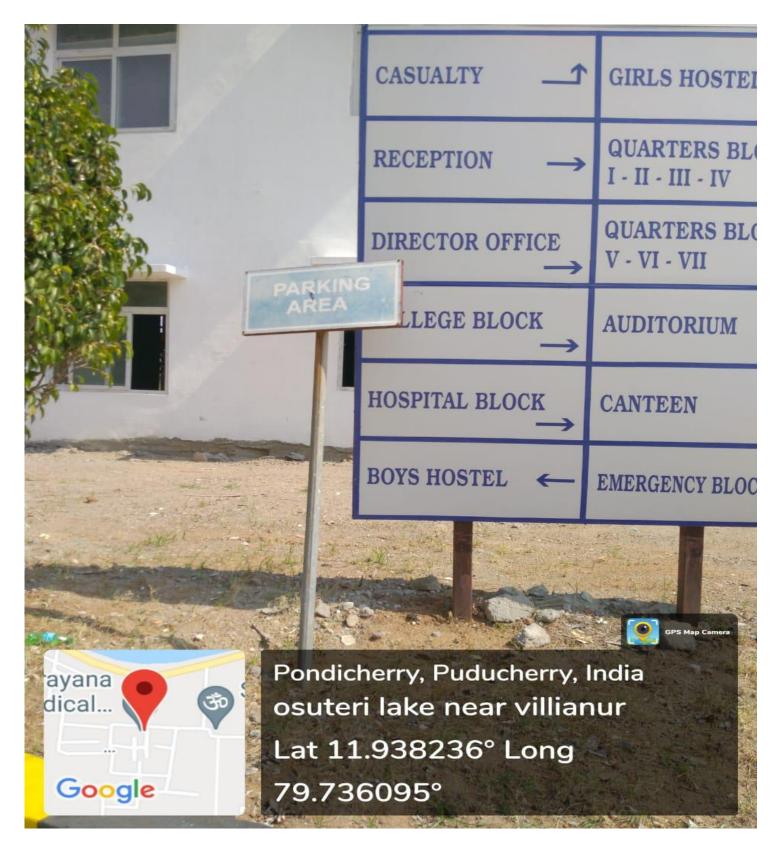

**

# **School of Computing & Civil**



# Ramps/Lifts, Signage including Tactile Path @ BIST Mechanical Engineering





# Ramps/Lifts, Signage including Tactile Path @ BIST Aeronautical Engineering



# **Disabled Friendly Ramps/Lifts @ School of MBA**



# Ramps/Lifts, Signage including Tactile Path @ BIHER Main Building



### Disabled Friendly Ramps/Lifts, Signage including Tactile Path @ SBMCH Campus





### Disabled Friendly Ramps/Lifts, Signage including Tactile Path @ SBMCH Campus





#### 2. <u>Disabled Friendly Washrooms & Signage including Tactile Path @</u> <u>SBMCH-Sree Balaji Medical College</u>



#### **Disabled Friendly Washrooms @ BIST**



#### **Disabled Friendly Washrooms @ SLIMS**



### Wheel Chair Facility For Disabled



# 3. Display boards & Signposts @ SLIMS



# **Display boards & Signposts @ BIST Campus**

Bharath UNIVERSITY

#### COSMONAUT SALIZHAN SHARIPOV BLOCK

#### GROUND FLOOR

AERODYNAMICS LABORATORY AIRCRAFT STRUCTURES LABORATORY AIRCRAFT PROPULSION LABORATORY

#### I FLOOR

DEAN & HOD CABIN FLIGHT SIMULATOR LABORATORY SMART CLASS ROOM ANYONCS LABORATORY AERONAUTICAL CLASS ROOMS

#### II FLOOR

COMPUTATIONAL FLUID DYNAMICS (CFD) LABORATORY STUDENTS INNOVATION CENTRE FOR DEFENSE APPLICATION AERONAUTICAL & AEROSPACE CLASS ROOMS MECHATRONICS LABORATORY

#### III FLOOR

AERONAUTICAL & AEROSPACE CLASS ROOMS SATELLITE DESIGN LABORATORY

Chennai, Tamil Nadu, India 7, 2nd Main Rd, Tambaram, Chennai, Tamil Nadu 600126, India

Lat 12.908101°

Long 80.140326°

Google

22/07/21 03:34 PM

Google

GPS Map Camera

Chennai, Tamil Nadu, India 7, 2nd M