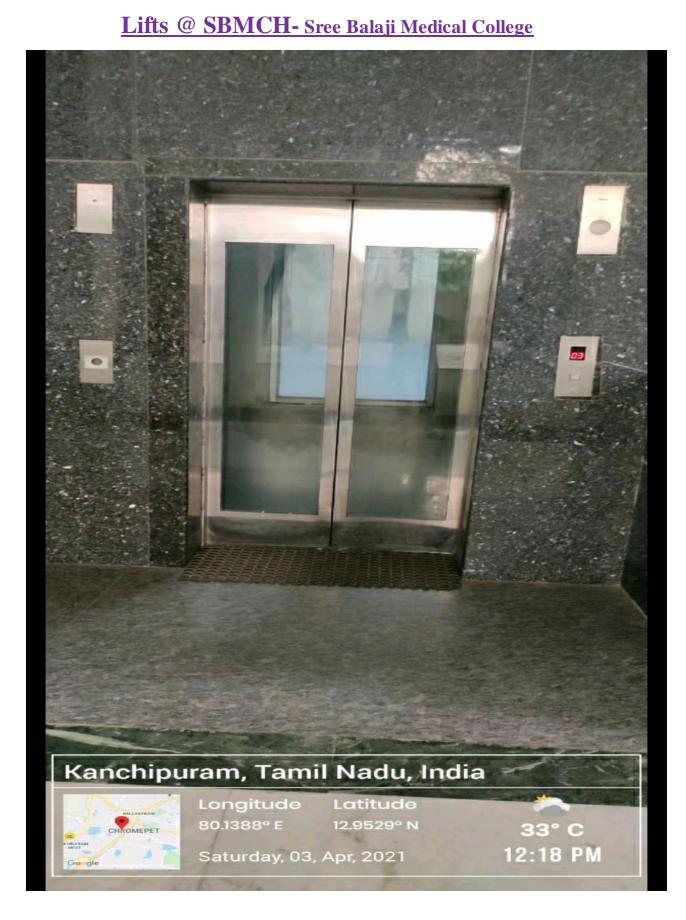

### Disabled Friendly Ramps/Lifts, Signage including Tactile Path @ SBMCH Campus