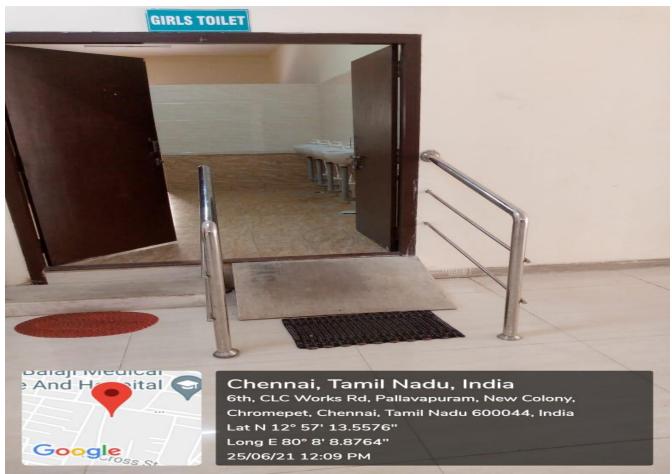

#### 2. <u>Disabled Friendly Washrooms & Signage including Tactile Path @</u> <u>SBMCH-Sree Balaji Medical College</u>