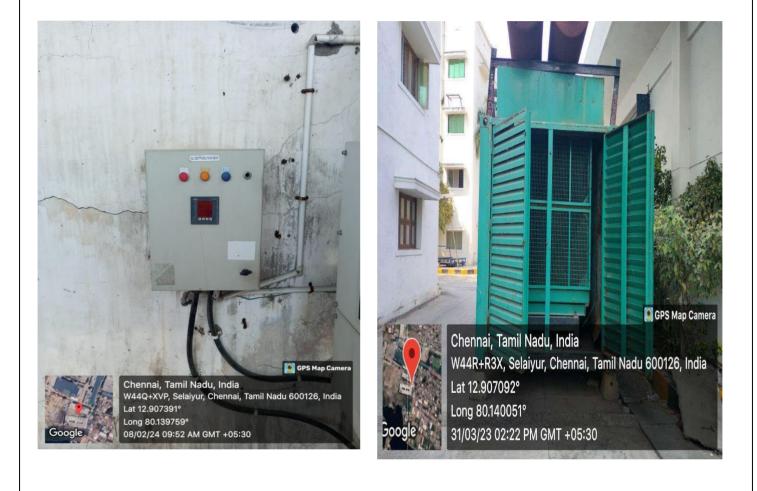

#### **Electrical Panel Room**

11kw On-Grid

Sunlit Future

#### Wheeling to the Grid -<u>Geo-tagged photographs of Wheeling to the Grid @ Bharath Institute of</u> <u>Higher Education & Research</u>

4.Sensor-Based Energy Conservation & Power Efficient Equipment