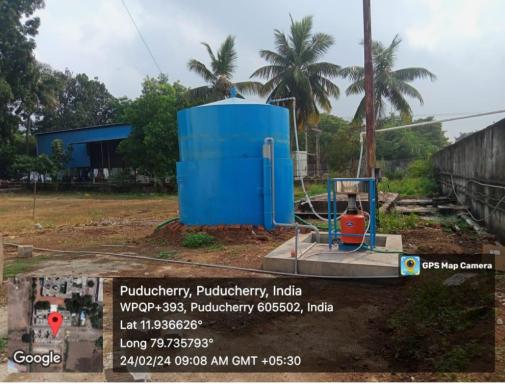

# Solar Energy-Solar Panels @ BIHER Bharath Institute of Higher Education & Research

#### 1) SOLAR ENERGY

BIHER has been implementing several solar energy implementations as alternative energy sources to supplement energy needs at different Campuses.

On analysing the average power consumption graph in the BIHER campus, it was noted that a minimum of 25 KW power is consumed daily. In some days like in summer average consumption exceeds 30 KW. Thus, it was very essential to reduce the power consumption, which we obtain from the conventional form with renewable energy resources. Solar energy was adopted as an alternate way for reducing the maximum power consumption from the powerhouses. The site selection was based on solar insolation availability, grid connectivity, availability of adequate rooftop space for power generation. The rooftops area is used for the solar panel installation. Strings of 11kW and 3.5kW are mounted on the rooftops of Campus-1. Wirings were done carefully by implementing all the required safety equipment. Caution and mandatory signs were placed for awareness. Design, manufacturing, erection and quality assurance expertise were put to test in the commissioning phase by the manufacturer of the equipment and the installation team of Amrita. After the installation, on an average basis, about 128 kWh of energy is given to the grid per day. Therefore, on an average of 35-megawatt hour energy is generated in twelve months. 3.5kW is off-grid. This is used for battery charging and for lighting purpose. Recently BIHER repaired the solar installation. The bills are attached bellow.