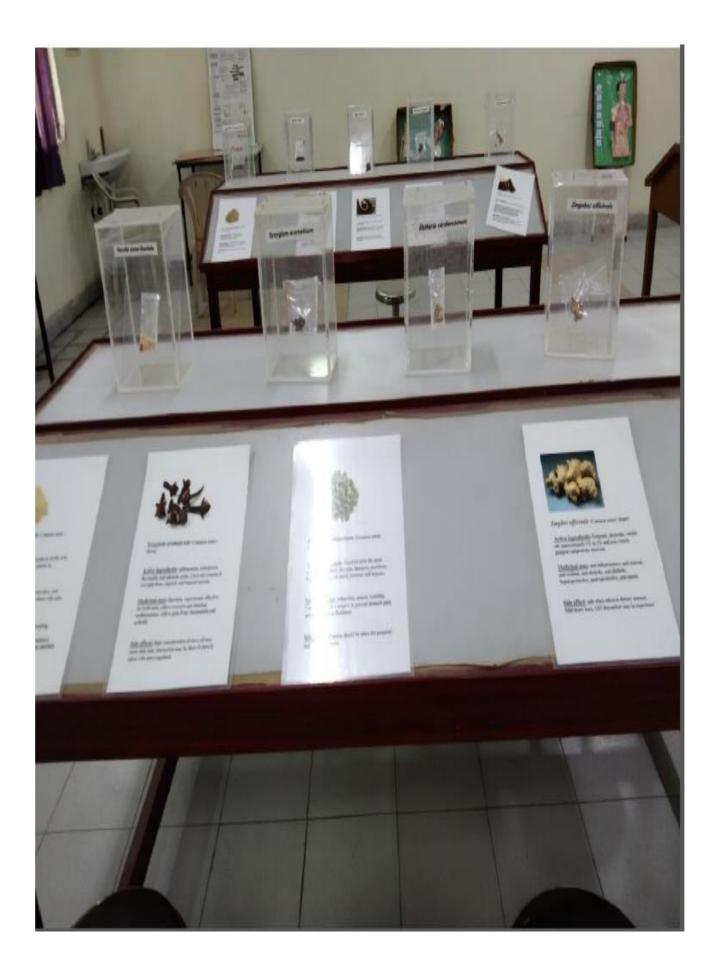

80.1403° 23/12/21 03:57 PM



Chennai, Tamil Nadu, India Bharath University Canteen, Selaiyur, Chennai, Tamil Nadu 600126, India Lat 12.908087° Long 80.1403° 23/12/21 03:57 PM



Lat 12.908087° Long 80.1403°

Camp Rd

Google

23/12/21 03:58 PM

# **Moot Court - School of LAW -BIHER**



## **Moot Court - School of LAW BIHER**



## **Moot Court - School of LAW -Library**









### School of Medicine –Bharath Institute of Higher Education & Research Museum Animal House & Research LAB LED Photos



### SREE BALAJI COLLEGE OF NURSING

### 3.1.5 PHOTOS OF RESEARCH LAB/STATISTICAL DATABASE





## **School of Medicine - Central Instrumentation Centre**

### <u>Sree Balaji College Of Nursing Research Lab /</u> <u>Statistical Database</u>





# **School of Pharmacy-Pharmacology Museum**







# Bills for the purchase of equipment's for the facilities created under this metric

### 7.1.2: ALTERNATE SOURCES OF ENERGY AND ENERGY CONSERVATION MEASURES

#### **1.Bills of Purchase (Solar System)**

# Tax Invoice Bill of Solar Panels and other accessories

| Chipselal for Recipient                                                           |                       |              |                    | state.