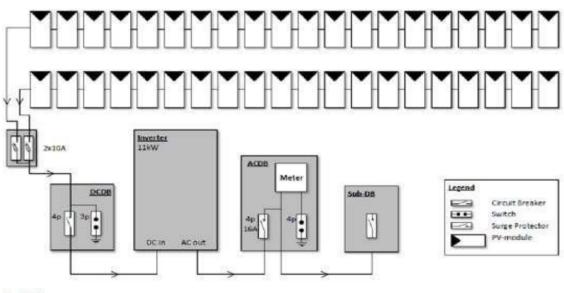

**On Grid System** Number of panels Configuration 11kW
40
2 Strings each string made of 20 modules

Electrical Characteristic of each panel

: Pmax=280W : Voc = 43V : Vmp = 35V : Isc = 8V : Imp=8.68A : Maximum System Voltage =1000V

Delta 11kW Inverter (Solivia) Data Collection System Solivia Gate Way, EOE90010381, SOLIVIA GW WEB MONITOR

**Electrical Panel Room** 

© IQAC, BIHER

Page 7