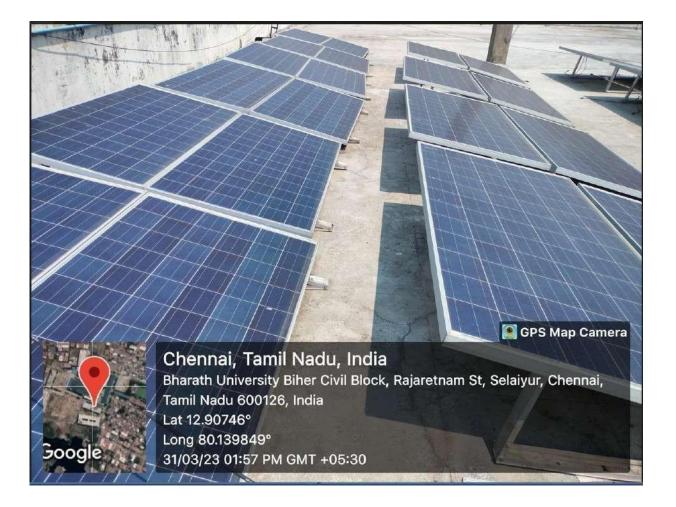

#### 1) SOLAR ENERGY

BIHER has been implementing several solar energy implementations as alternative energy sources to supplement energy needs at different Campuses.

On analysing the average power consumption graph in the BIHER campus, it was noted that a minimum of 25 KW power is consumed daily. In some days like in summer average consumption exceeds 30 KW. Thus, it was very essential to reduce the power consumption, which we obtain from the conventional form with renewable energy resources. Solar energy was adopted as an alternate way for reducing the maximum power consumption from the powerhouses. The site selection was based on solar insolation availability, grid connectivity, availability of adequate rooftop space for power generation. The rooftops area is used for the solar panel installation. Strings of 11kW and 3.5kW are mounted on the rooftops of Campus-1. Wirings were done carefully by implementing all the required safety equipment. Caution and mandatory signs were placed for awareness. Design, manufacturing, erection and quality assurance expertise were put to test in the commissioning phase by the manufacturer of the equipment and the installation team of Amrita. After the installation, on an average basis, about 128 kWh of energy is given to the grid per day. Therefore, on an average of 35-megawatt hour energy is generated in twelve months. 3.5kW is off-grid. This is used for battery charging and for lighting purpose. Recently BIHER repaired the solar installation. The bills are attached bellow.

# Solar Energy-Solar Panels @ BIHER Bharath Institute of Higher Education & Research