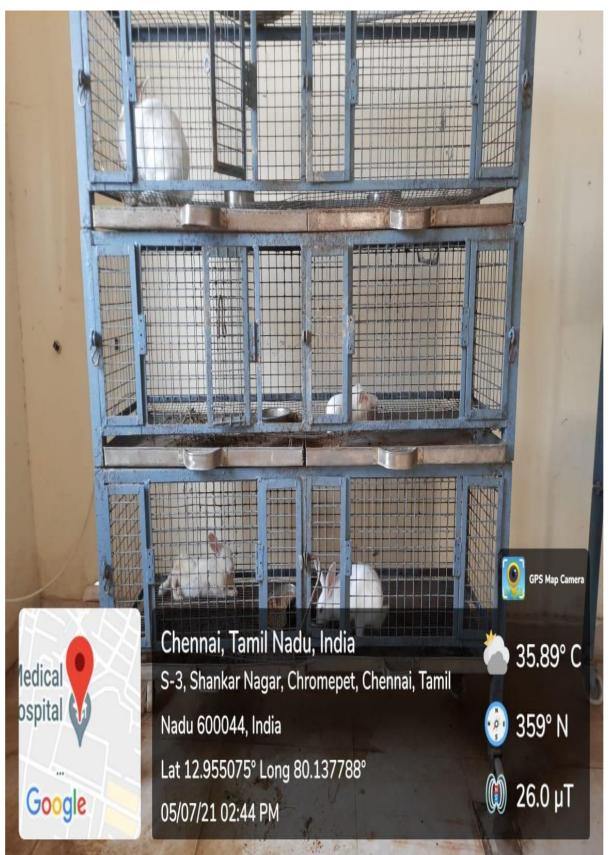

#### Medical College Animal House Automatic Feeding Sensor@ Animal House & Research LAB

#### Using IoT Sensors to Monitor & Caring Animal House@ School of Medicine

School of Medicine - Central Instrumentation Centre Pathology, Cytology, Hematology, Histology, Botany, Zoology, Forensics and Pharmacology Research Sensor Based Energy Saving Equipment Using IoT Sensors to Monitor Preclinical Research Facilities