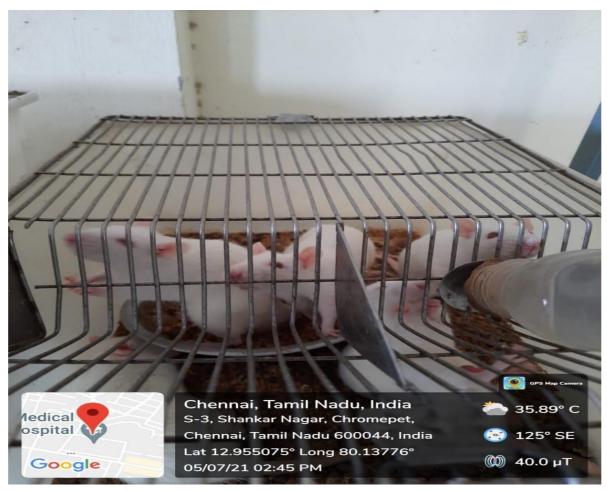

#### Medical College Animal House Automatic Feeding Sensor@ Animal House & Research LAB

#### Using IoT Sensors to Monitor & Caring Animal House@ School of Medicine

School of Medicine - Central Instrumentation Centre Pathology, Cytology, Hematology, Histology, Botany, Zoology, Forensics and Pharmacology Research Sensor Based Energy Saving Equipment Using IoT Sensors to Monitor Preclinical Research Facilities