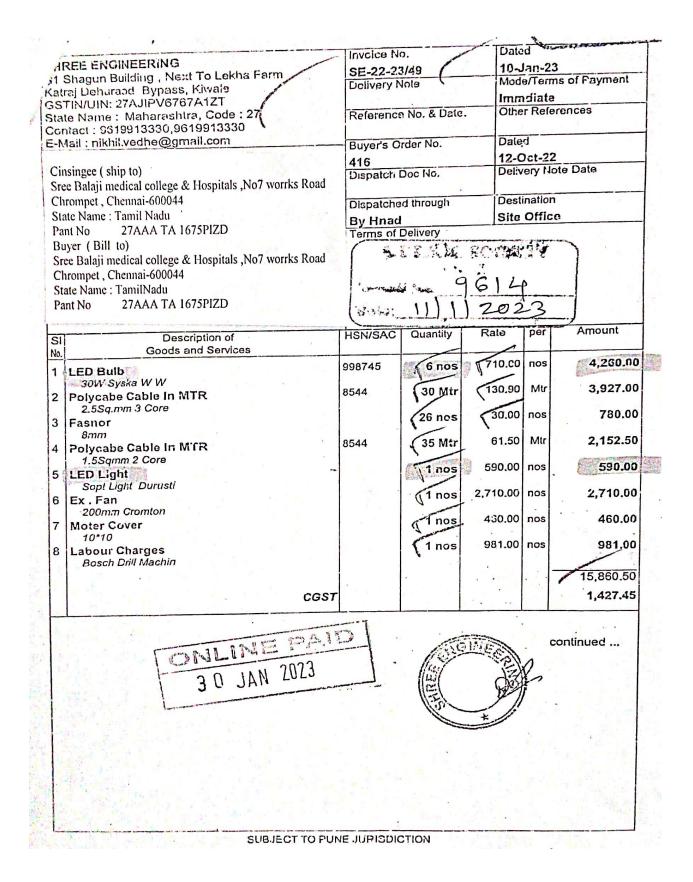

# Bills for the purchase of equipment's for the facilities created under this metric

#### **1.Bills of Purchase (Solar System)**