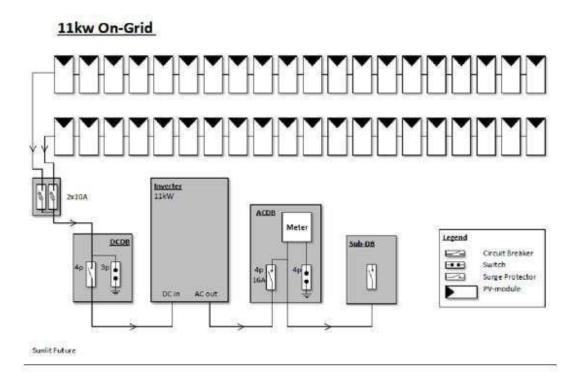

**On Grid System** Number of panels Configuration 11kW
40
2 Strings each string made of 20 modules

Electrical Characteristic of each panel

: Pmax=280W : Voc = 43V : Vmp = 35V : Isc = 8V : Imp=8.68A : Maximum System Voltage =1000V

Delta 11kW Inverter (Solivia) Data Collection System Solivia Gate Way, EOE90010381, SOLIVIA GW WEB MONITOR

**Electrical Panel Room** 

© IQAC, BIHER

Page 7