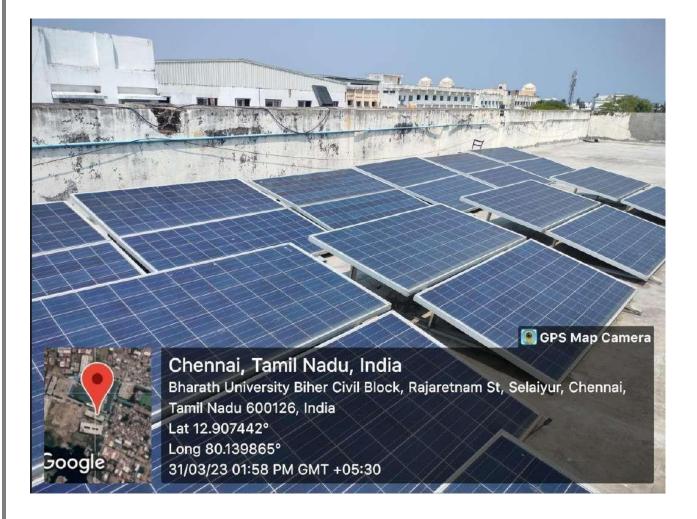

#### 1) SOLAR ENERGY

BIHER has been implementing several solar energy implementations as alternative energy sources to supplement energy needs at different Campuses.

On analysing the average power consumption graph in the BIHER campus, it was noted that a minimum of 25 KW power is consumed daily. In some days like in summer average consumption exceeds 30 KW. Thus, it was very essential to reduce the power consumption, which we obtain from the conventional form with renewable energy resources. Solar energy was adopted as an alternate way for reducing the maximum power consumption from the powerhouses. The site selection was based on solar insolation availability, grid connectivity, availability of adequate rooftop space for power generation. The rooftops area is used for the solar panel installation. Strings of 11kW and 3.5kW are mounted on the rooftops of Campus-1. Wirings were done carefully by implementing all the required safety equipment. Caution and mandatory signs were placed for awareness. Design, manufacturing, erection and quality assurance expertise were put to test in the commissioning phase by the manufacturer of the equipment and the installation team of Amrita. After the installation, on an average basis, about 128 kWh of energy is given to the grid per day. Therefore, on an average of 35-megawatt hour energy is generated in twelve months. 3.5kW is off-grid. This is used for battery charging and for lighting purpose. Recently BIHER repaired the solar installation. The bills are attached bellow.

# Solar Energy-Solar Panels @ BIHER Bharath Institute of Higher Education & Research