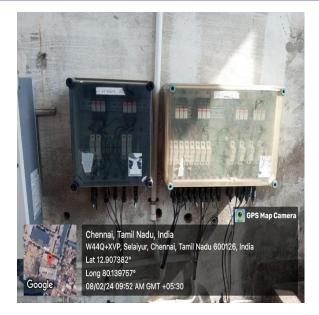

-|
| 5 or 14 KWh            | kitchen             |
|                        | 1 2 7               |









#### **3) WHEELING THE GRID**

Wheeling is the transfer of electrical power via a utility's transmission or distribution system between different grid or network service areas. When it comes to solar PV, the areas where the sun is most powerful and consistent is often geographically separate from the urban hubs where electricity is required.

**On Grid System** Number of panels Configuration 11kW
40
2 Strings each string made of 20 modules

Electrical Characteristic of each panel

: Pmax=280W : Voc = 43V : Vmp = 35V : Isc = 8V : Imp=8.68A : Maximum System Voltage =1000V

Delta 11kW Inverter (Solivia) Data Collection System Solivia Gate Way, EOE90010381, SOLIVIA GW WEB MONITOR











**Electrical Panel Room** 

© IQAC, BIHER

Page 7



#### **Electrical Panel Room**



**DG Systems** 



**DG Systems** 

Page 10

#### 4) SENSOR-BASED ENERGY CONSERVATION

Wireless Sensor based systems have been deployed in BIHER, for various applications such as monitoring, maintenance, security etc. The use of wireless sensor technology for energy conservation, in which the sensor is deployed to sense and monitor the environmental conditions and take decisions based on the inputs from the various sensors.

The BIHER has installed several sensor-based lighting systems and Smart Sensor based Energy-Efficient 5-star ACs & LEDs.In this system the lights will automatically turn on when Sun Light goes away and turns off when sun light comes in. The class rooms are sensor-based auto tem