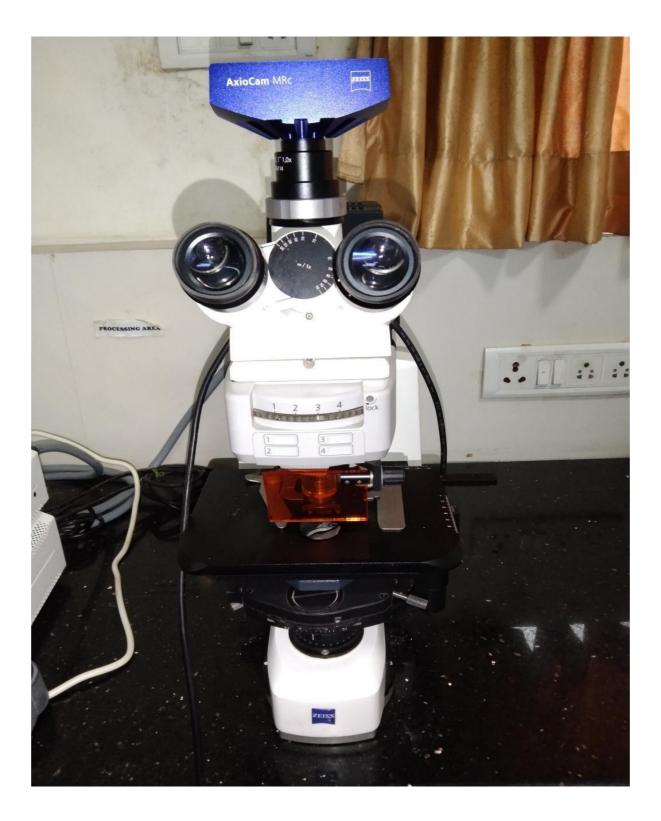

#### **Using IoT Sensors to Monitor Preclinical Research Facilities**

Pathology, Cytology, Hematology, Histology, Botany, Zoology, Forensics and Pharmacology Research SensorBased Energy Saving Microscope @ SBMCH