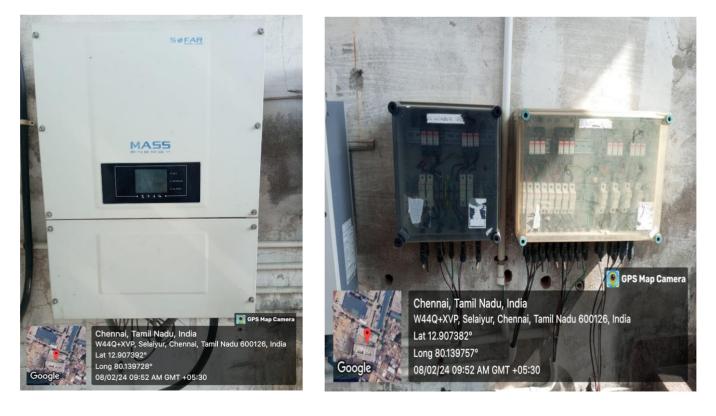

Delta 11kW Inverter (Solivia) Data Collection System Solivia Gate Way, EOE90010381, SOLIVIA GW WEB MONITOR

**Electrical Panel Room** 

© IQAC, BIHER

Page 7

#### Wheeling to the Grid -<u>Geo-tagged photographs of Wheeling to the Grid @ Bharath Institute of</u> <u>Higher Education & Research</u>

4.Sensor-Based Energy Conservation & Power Efficient Equipment