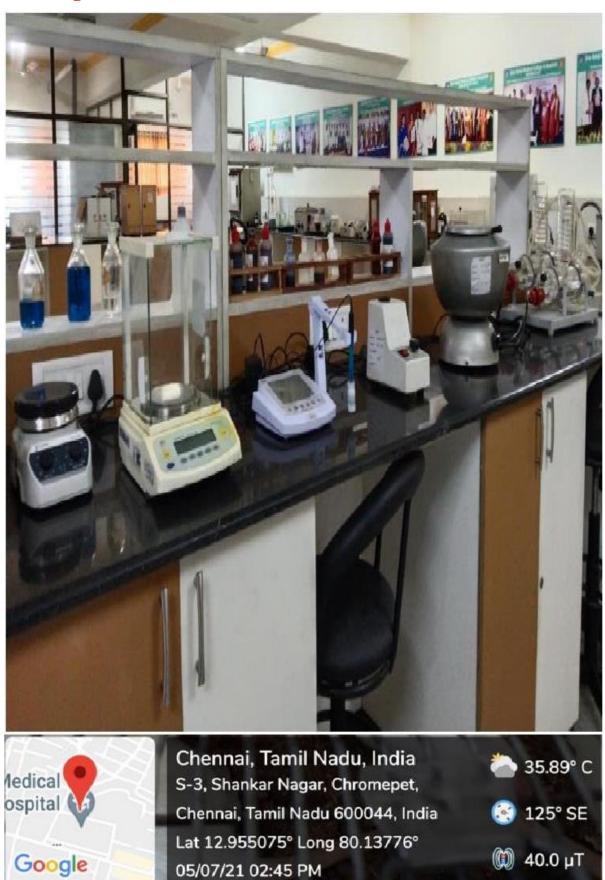

#### Using IoT Sensors to Monitor & Caring Animal House@ School of Medicine

School of Medicine - Central Instrumentation Centre Pathology, Cytology, Hematology, Histology, Botany, Zoology, Forensics and Pharmacology Research Sensor Based Energy Saving Equipment Using IoT Sensors to Monitor Preclinical Research Facilities

#### **Using IoT Sensors to Monitor Preclinical Research Facilities**

Pathology, Cytology, Hematology, Histology, Botany, Zoology, Forensics and Pharmacology Research SensorBased Energy Saving Microscope @ SBMCH