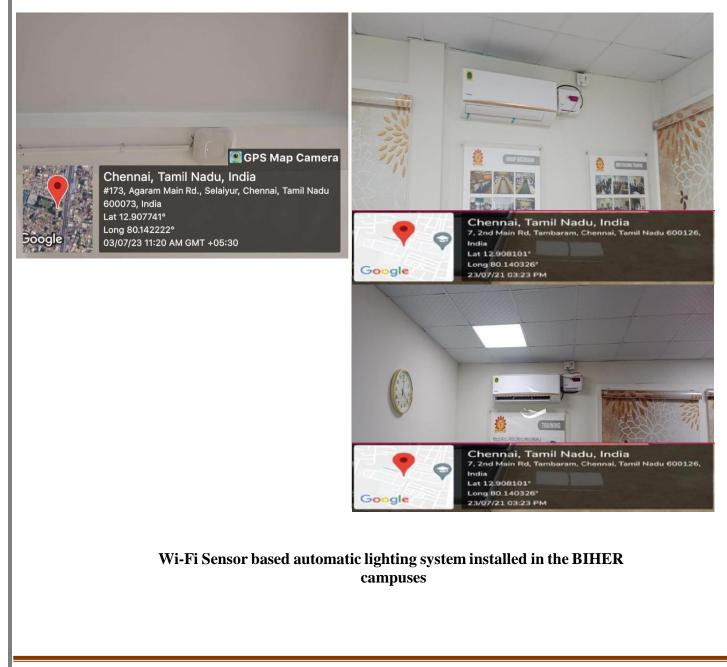

#### 4) SENSOR-BASED ENERGY CONSERVATION

Wireless Sensor based systems have been deployed in BIHER, for various applications such as monitoring, maintenance, security etc. The use of wireless sensor technology for energy conservation, in which the sensor is deployed to sense and monitor the environmental conditions and take decisions based on the inputs from the various sensors.

The BIHER has installed several sensor-based lighting systems and Smart Sensor based Energy-Efficient 5-star ACs & LEDs.In this system the lights will automatically turn on when Sun Light goes away and turns off when sun light comes in. The class rooms are sensor-based auto temperature control. By this process BIHER saves energy. Dark areas of BIHER are lit using Automatic Human Sensor Switches, which avoids unwanted usage of electricity.