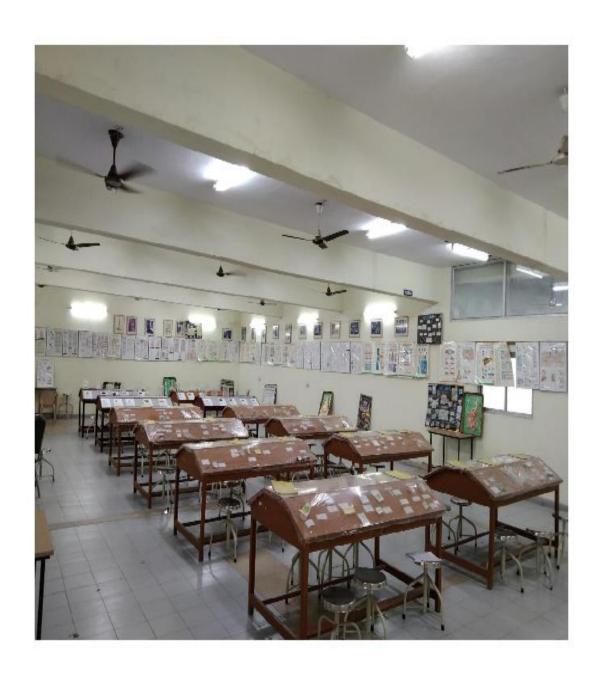

# School of Medicine –Bharath Institute of Higher Education & Research Museum Animal House & Research LAB LED Photos