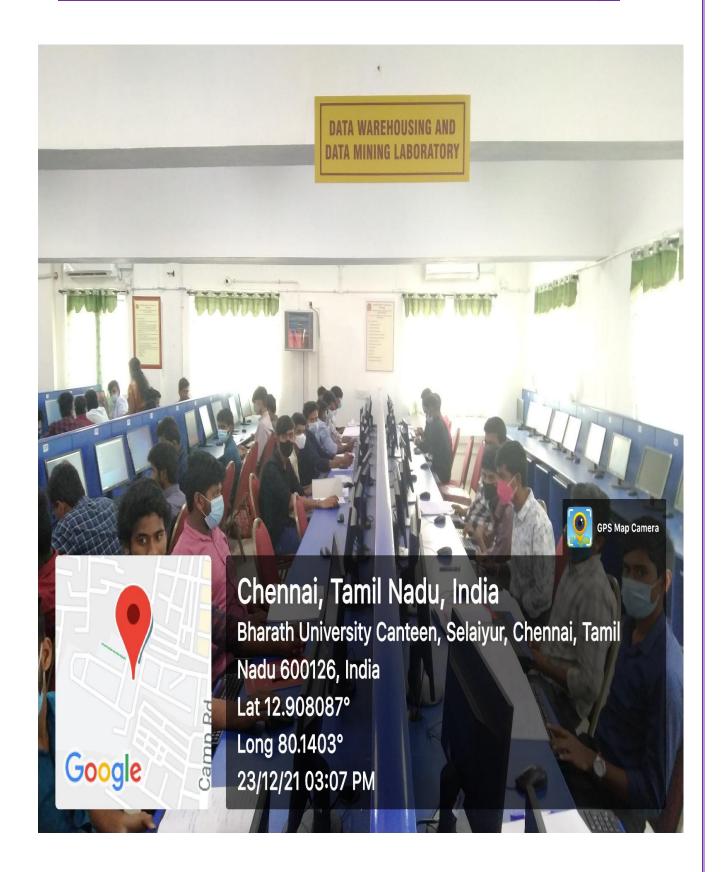

# School Of Computing -LAB Photos BIST- Bharath Institute of Science & Technology

**School Of Computing LAB Photos** 