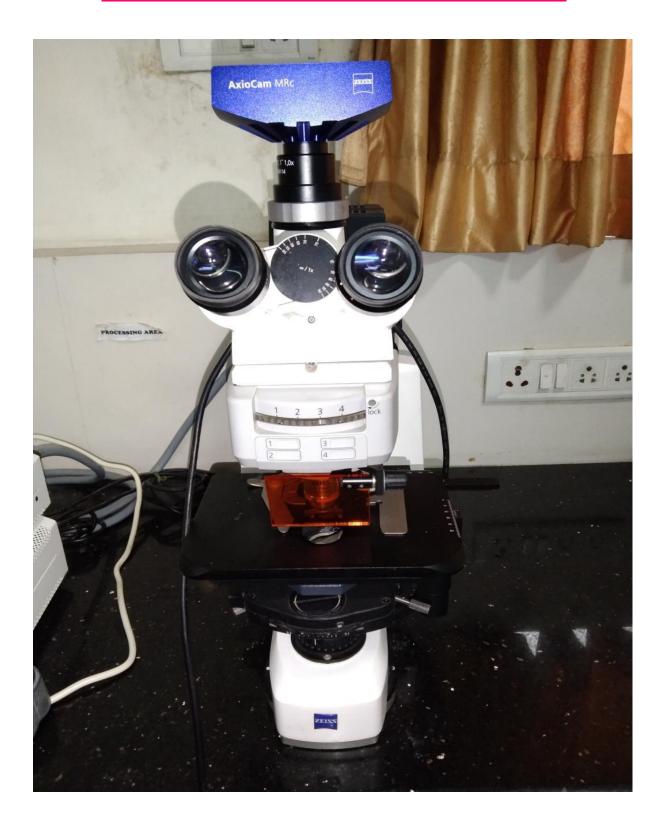

# Pathology, Cytology, Hematology, Histology, Botany, Zoology, Forensics and Pharmacology Research Sensor Based Energy Saving Microscope @ SBMCH

# **School of Medicine - Central Instrumentation Centre**