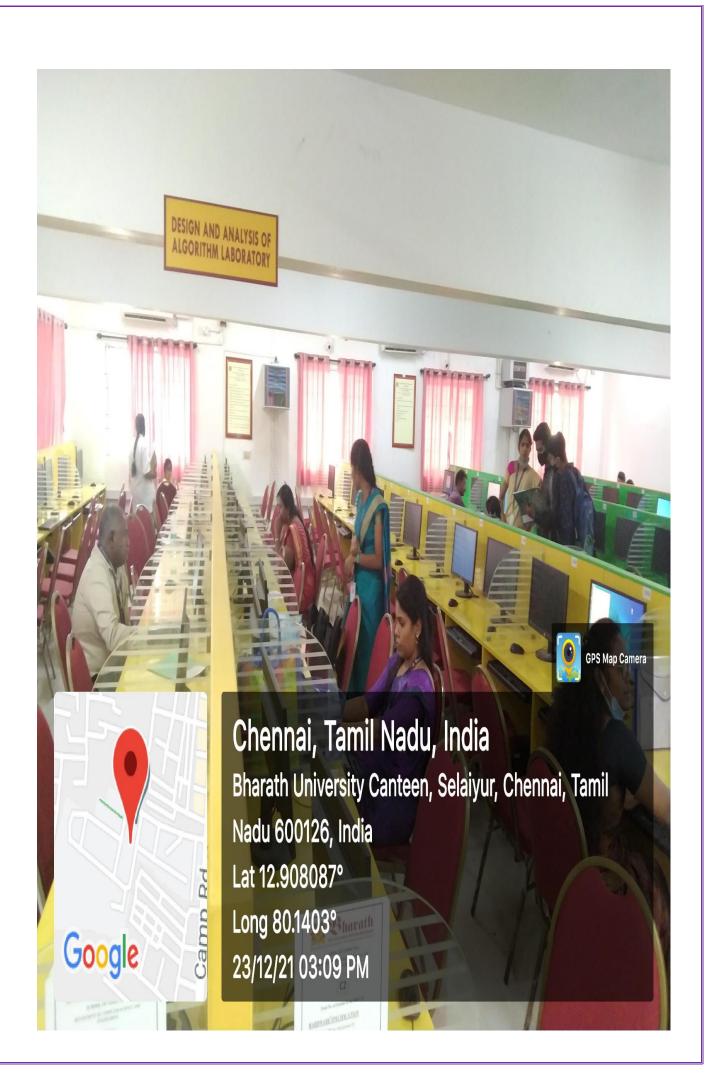

# School Of Computing -LAB Photos BIST- Bharath Institute of Science & Technology

**School Of Computing LAB Photos** 