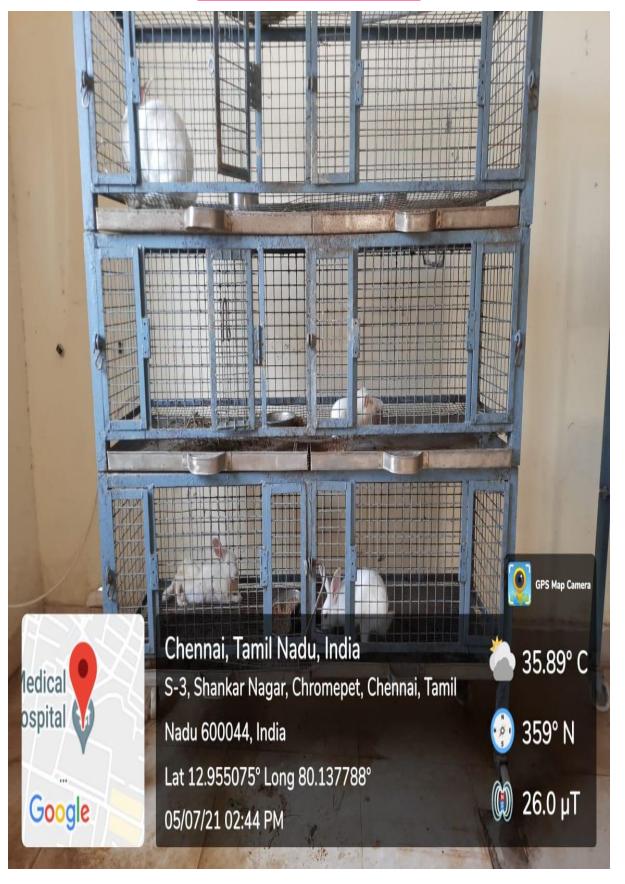

### Medical College Animal House Automatic Feeding Sensor @ Animal House & Research LAB