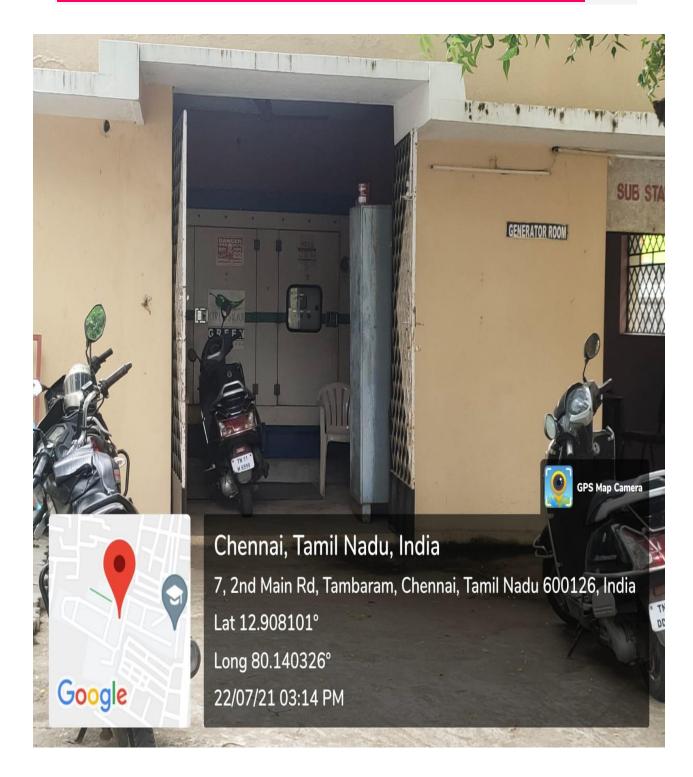

clinical Research Facilities**





**Using IoT Sensors to Monitor Preclinical Research Facilities** 





# Pathology, Cytology, Hematology, Histology, Botany, Zoology, Forensics and Pharmacology Research Sensor Based Energy Saving Microscope @ SBMCH



# Power Efficient & Sensor Based Automatic Solar Street Lamps @ SLIMS Campus

**Sri Lakshmi Narayana Institute of Medical Sciences** 









## Power Efficient Solar Street Lamps & Sensor Based @ SBMCH Campus Sree Balaji Medical College & Hospital



## Power Efficient Solar Street Lamps & Sensor Based @SBDCH Campus Sree Balaji Dental College & Hospital







### **Energy Conservation-Generators**

#### @ SCHOOL OF PHARMACY GENERATOR



# Automatic Sensor based Panel Boards & Generators @ Bharath Institute of Science & Technology-BIST



#### 7.1.2 Environmental Consciousness and Sustainability

## 5. Use of LED Bulbs / Power Efficient Equipment Ceiling LED Strip Lamps @ SLIMS



## SCHOOL OF ARTS and SCIENCE - Energy Saving LEDs Strip Lights in all Class Rooms



Bharath Institute of Science & Technology- Energy Saving
LEDs in ECE Smart Rooms



#### **Energy Saving LEDs in Civil Smart Rooms @ BIST**



#### **SMART ROOM @ BIST- IN CAD LABORATORY -LEDs**



#### SMART ROOMs @ BIST- In Placement Cell - Energy Efficient LEDs



#### BIHER-Pro Vice-Chancellor Academics Office ConferenceHall LED Strip Ceiling Lights



#### **BIST-PRO VICE-CHANCELLOR Academics Office Visitors Hall [LED Lamps]**



#### **SMART ROOM @ BIST- IN Mechanical LABORATORY -LEDs**



# School Of Computing -LAB Photos BIST- Bharath Institute of Scien