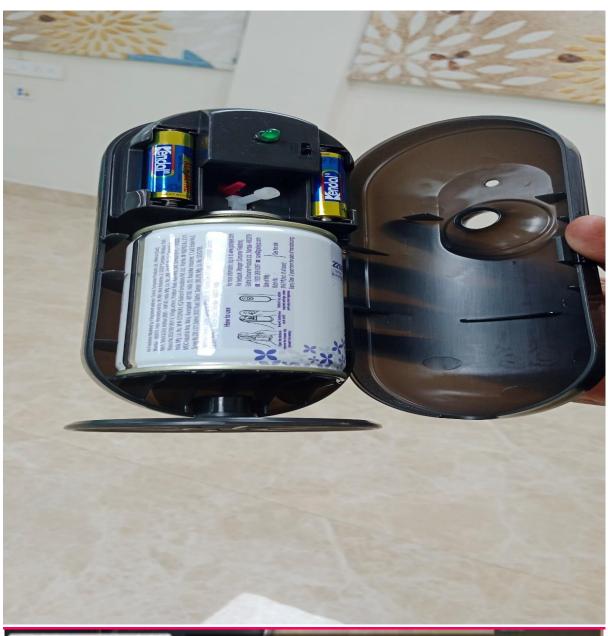

# **Automatic Energy Efficient Room Freshener with LED Sensor & Moisture Sensor @ BIHER**