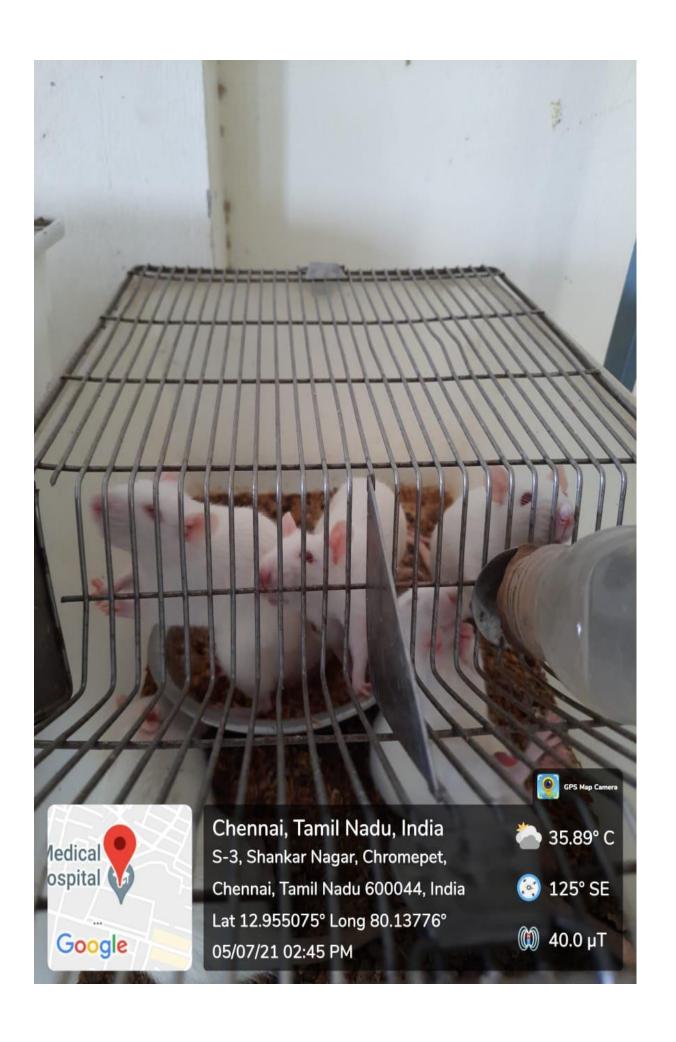

### Medical College Animal House Automatic Feeding Sensor @ Animal House & Research LAB