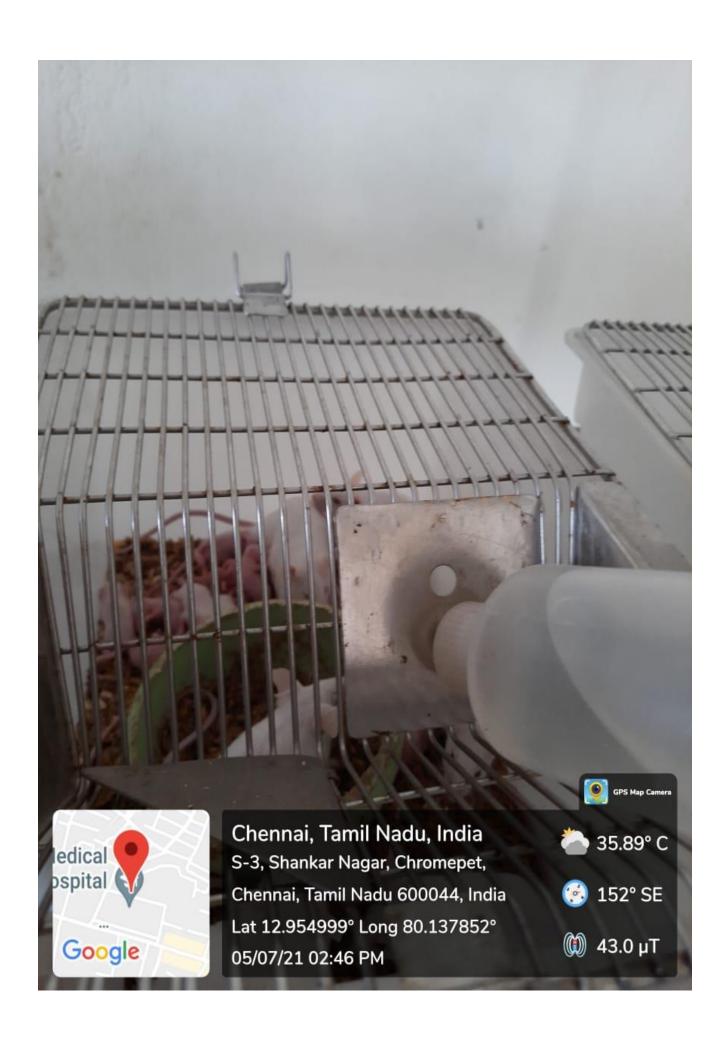

### Medical College Animal House Automatic Feeding Sensor @ Animal House & Research LAB

### <u>Using IoT Sensors to Monitor & Caring Animal House</u> <u>@ School of Medicine</u>

School of Medicine - Central Instrumentation Centre Pathology, Cytology, Hematology, Histology, Botany, Zoology, Forensics And Pharmacology Research Sensor Based Energy Saving Equipment