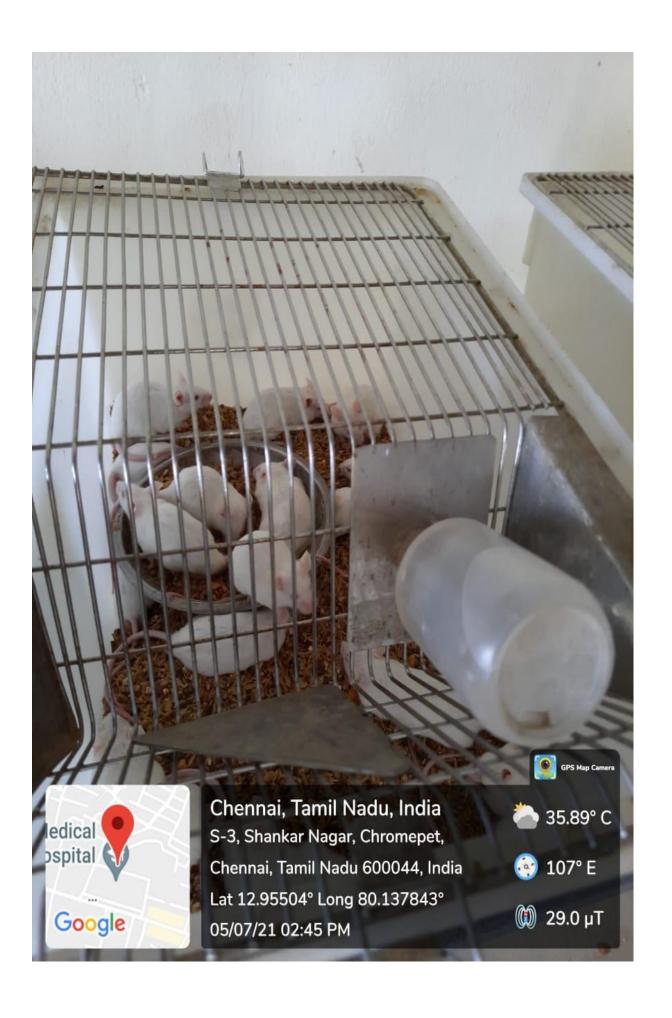

### Medical College Animal House Automatic Feeding Sensor @ Animal House & Research LAB