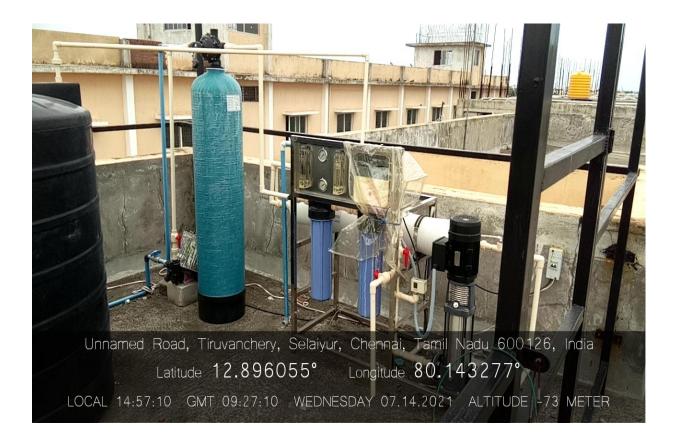

#### Moiture Sensor Based Watering the Garden by Recycling water @SLIMS

#### Moiture Sensor Based Watering the Garden by Recycling water @BIST