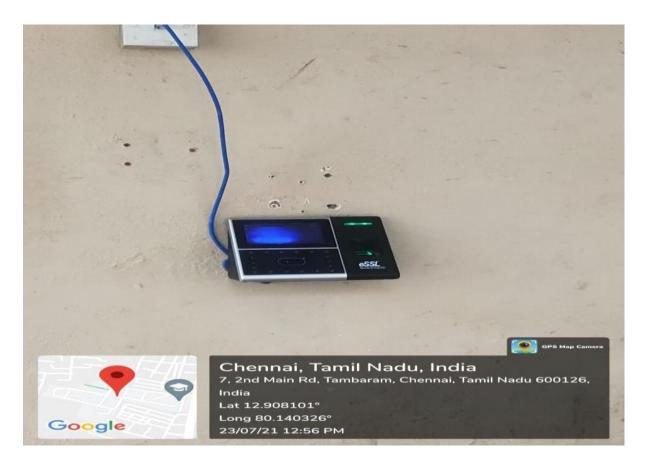

### Sensor Based-Energy Efficient Physiological & Behavioural Smart Biometrics @ BIHER Entrance