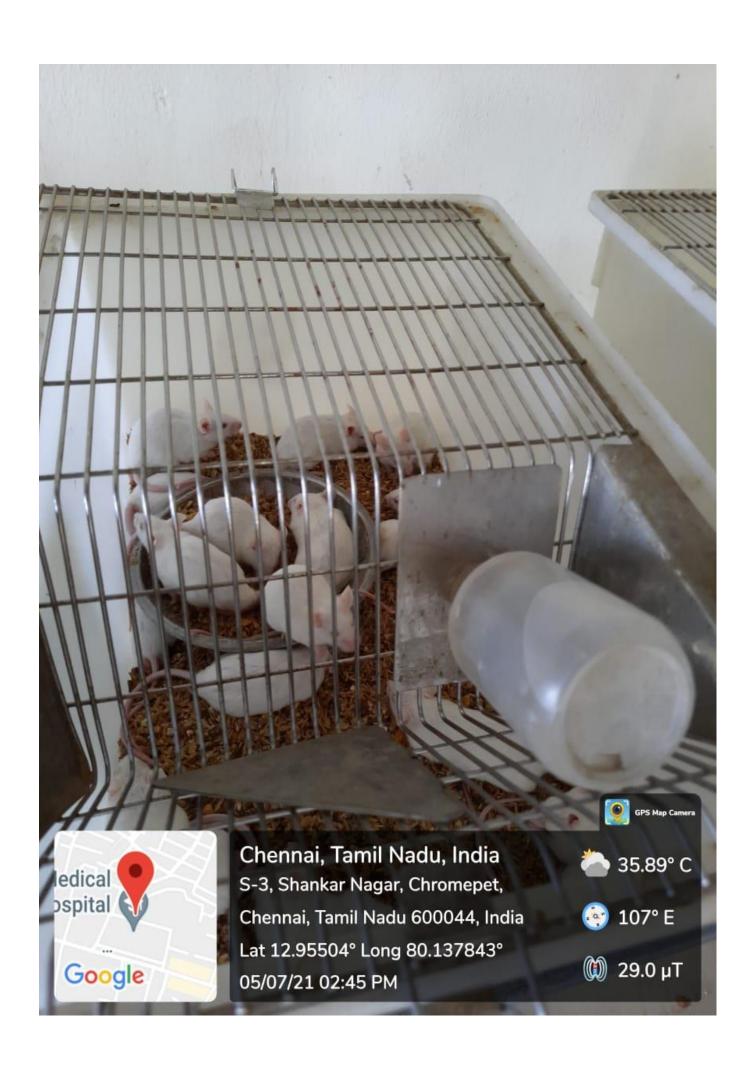

### Medical College Animal House Automatic Feeding Sensor @ Animal House & Research LAB

### <u>Using IoT Sensors to Monitor & Caring Animal House</u> <u>@ School of Medicine</u>

School of Medicine - Central Instrumentation Centre Pathology, Cytology, Hematology, Histology, Botany, Zoology, Forensics And Pharmacology Research Sensor Based Energy Saving Equipment