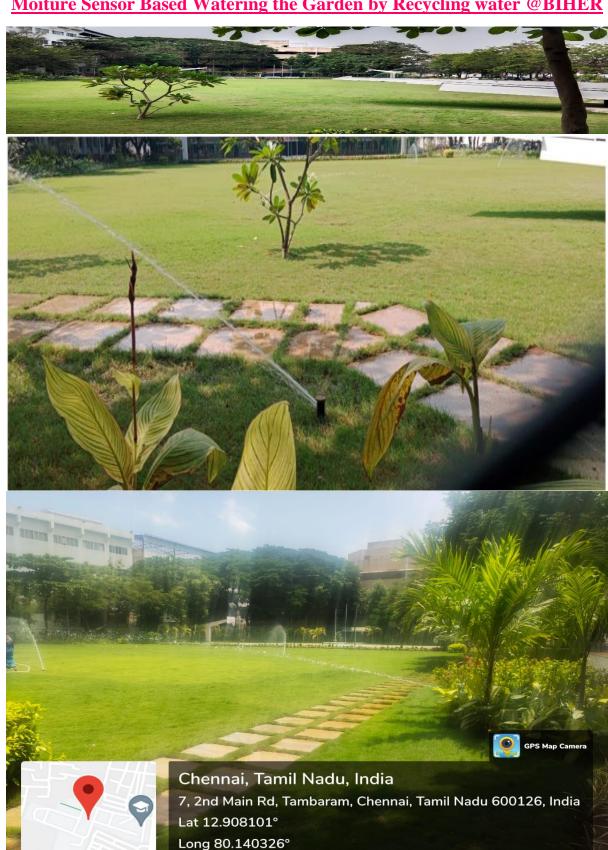

#### Moiture Sensor Based Watering the Garden by Recycling water @BIHER

24/07/21 12:32 PM

Google