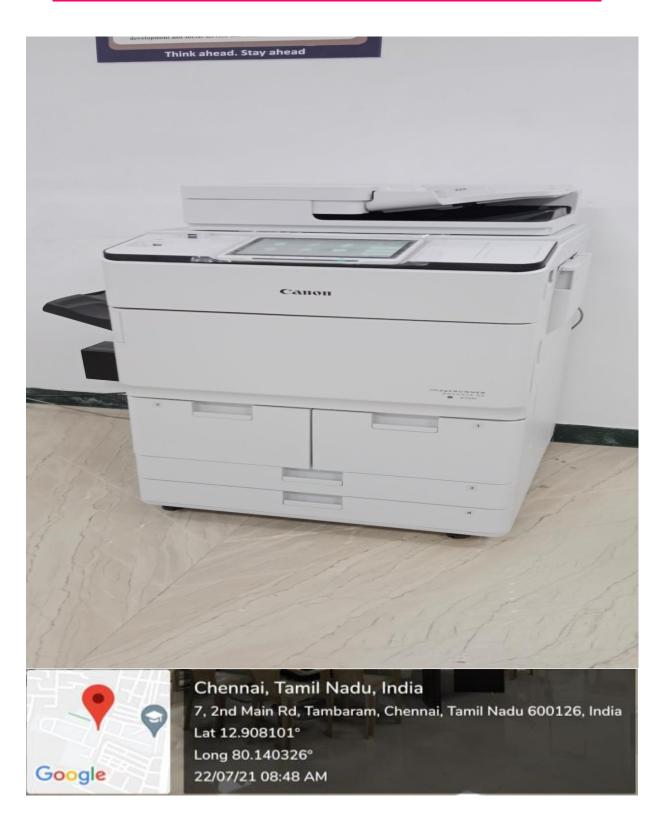

### Multi-function all in one Priter cum Scanner [IR AVD DX 6755]

An Infrared-IR Sensor Based ON when Touch & OFF when Not in Use

### @ Bharath Institute of Higher Education & Research Office