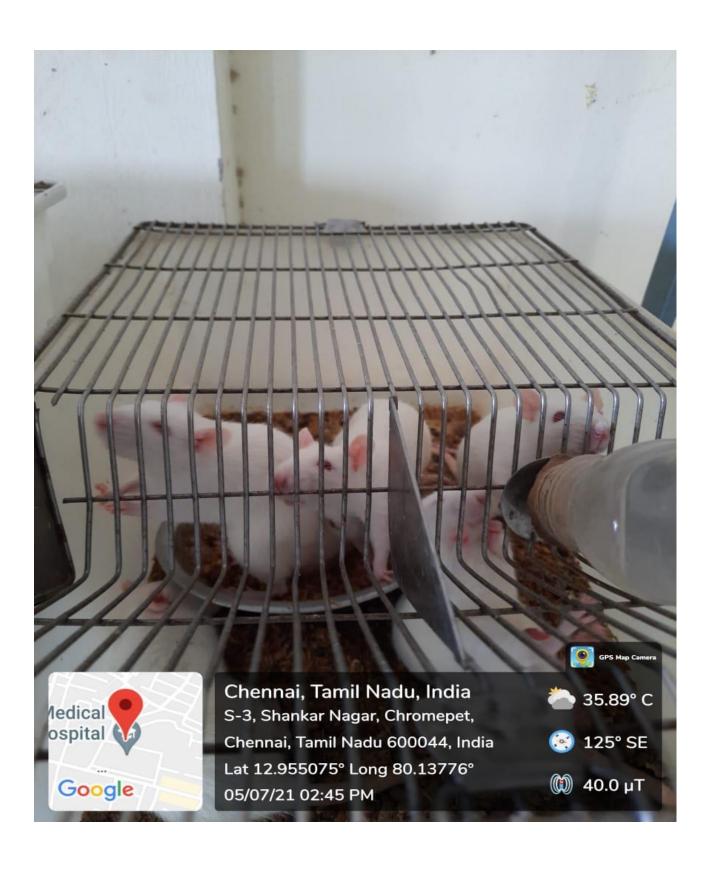

### Medical College Animal House Automatic Feeding Sensor @ Animal House & Research LAB

### <u>Using IoT Sensors to Monitor & Caring Animal House</u> <u>@ School of Medicine</u>

School of Medicine - Central Instrumentation Centre Pathology, Cytology, Hematology, Histology, Botany, Zoology, Forensics And Pharmacology Research Sensor Based Energy Saving Equipment