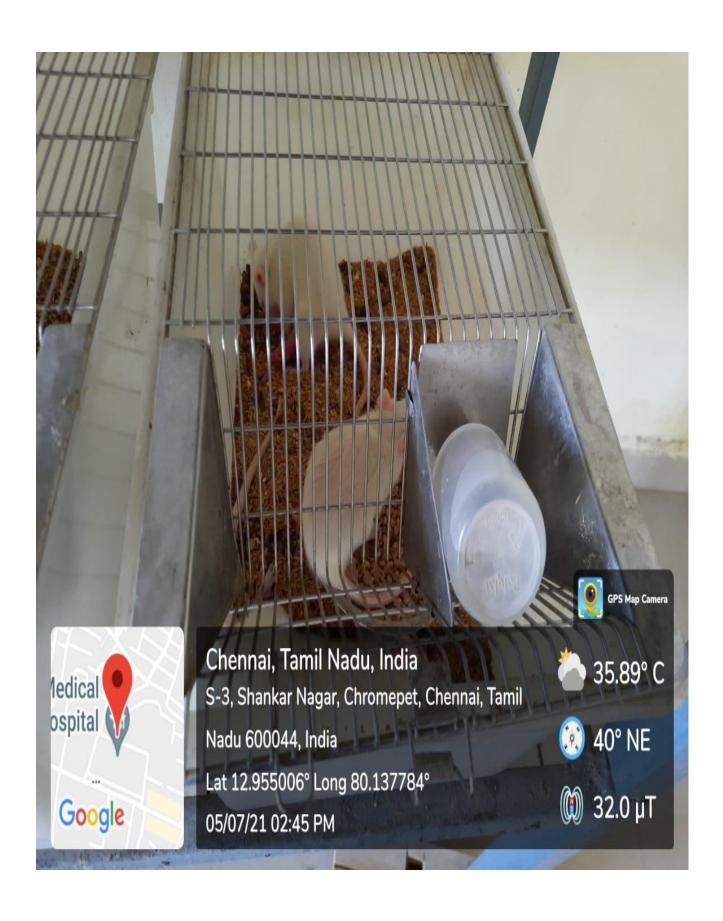

### Medical College Animal House Automatic Feeding Sensor @ Animal House & Research LAB

### <u>Using IoT Sensors to Monitor & Caring Animal House</u> <u>@ School of Medicine</u>

School of Medicine - Central Instrumentation Centre Pathology, Cytology, Hematology, Histology, Botany, Zoology, Forensics And Pharmacology Research Sensor Based Energy Saving Equipment