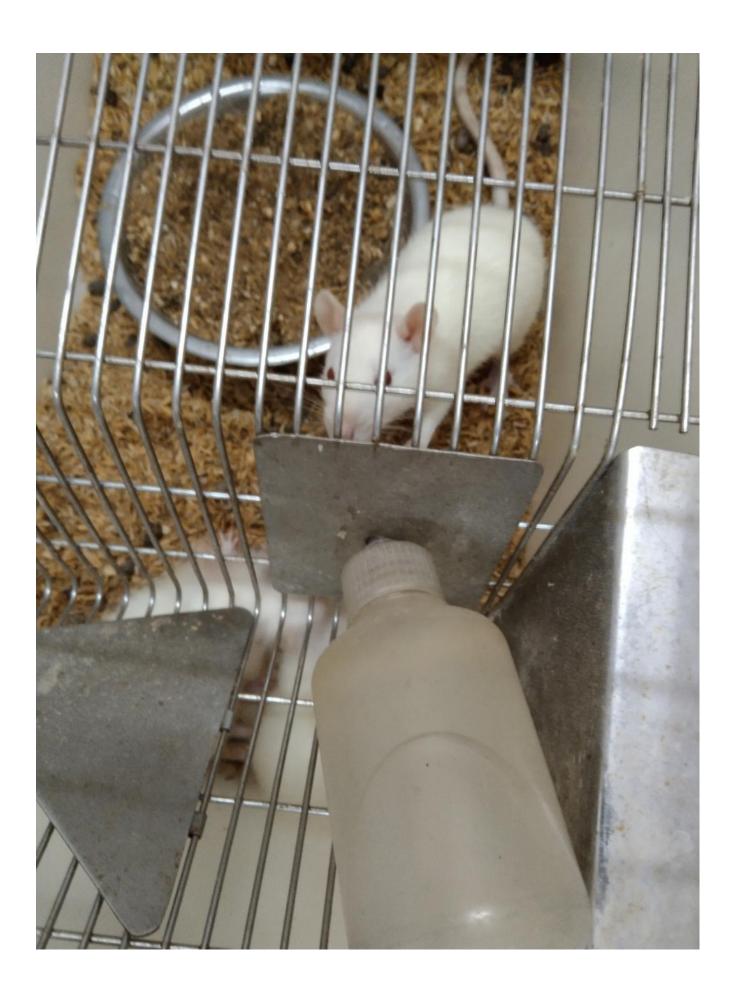

### Medical College Animal House Automatic Feeding Sensor @ Animal House & Research LAB

### <u>Using IoT Sensors to Monitor & Caring Animal House</u> <u>@ School of Medicine</u>

School of Medicine - Central Instrumentation Centre Pathology, Cytology, Hematology, Histology, Botany, Zoology, Forensics And Pharmacology Research Sensor Based Energy Saving Equipment