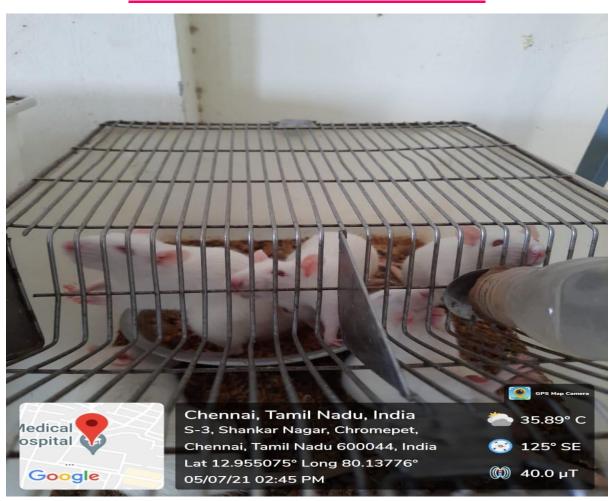

### Medical College Animal House Automatic Feeding Sensor @ Animal House & Research LAB

### <u>Using IoT Sensors to Monitor & Caring Animal House</u> <u>@ School of Medicine</u>

School of Medicine - Central Instrumentation Centre Pathology, Cytology, Hematology, Histology, Botany, Zoology, Forensics And Pharmacology Research Sensor Based Energy Saving Equipment